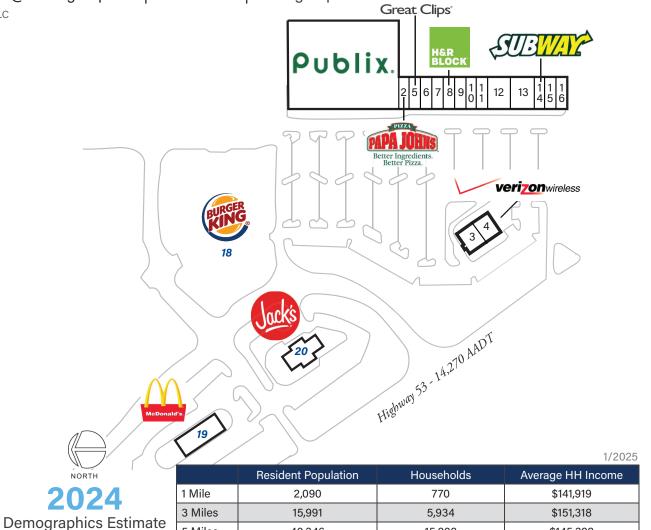

## > Property Highlights

- Center Size: 70,590 SF
- Publix-anchored center with complimentary tenant mix
- Conveniently located on Highway 53 in Harvest with 14,270 AADT
- Positive growth and strong demographics make this center an excellent choice

| Store Listing Center Size: 70,590 Sq. Ft. |           |                                       |
|-------------------------------------------|-----------|---------------------------------------|
| Unit #                                    | Sq. Ft.   | Tenant                                |
| 1                                         | 45,600 SF | Publix                                |
| 2                                         | 1,390 SF  | Papa John's Pizza                     |
| 3                                         | 2,000 SF  | LawLers BBQ                           |
| 4                                         | 2,000 SF  | AT&T                                  |
| 5                                         | 1,400 SF  | Great Clips                           |
| 6                                         | 1,400 SF  | Nail Boutique                         |
| 7                                         | 1,400 SF  | Alabama Spirits                       |
| 8                                         | 1,400 SF  | H&R Block                             |
| 9                                         | 1,400 SF  | LifeSource Community<br>Blood Centers |
| 10                                        | 1,400 SF  | China Cafe                            |
| 11                                        | 1,400 SF  | HealthSource of Harvest               |
| 12                                        | 2,800 SF  | SportsMED                             |
| 13                                        | 2.800 SF  | Mi Casa Mexican Restaurant            |
| 14                                        | 1,400 SF  | Subway                                |
| 15                                        | 1,400 SF  | Gibson Orthodontics                   |
| 16                                        | 1,400 SF  | Cachet Cleaners                       |
| 18                                        |           | Burger King                           |
| 19                                        |           | McDonald's                            |
| 20                                        |           | Jack's Family Restaurant              |

Items in blue and Italicized are owned by others.

40,346

15,208

5 Miles

\$145,392