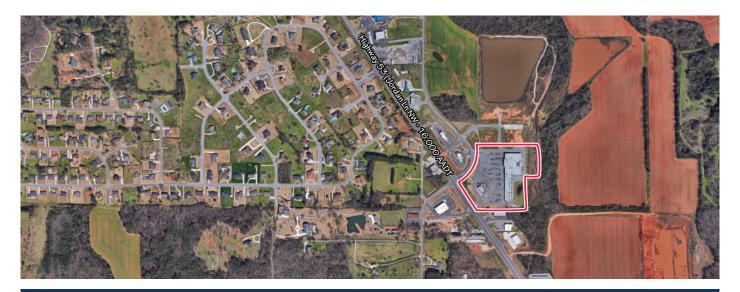

Coordinates: Latitude: 34.8464 Longitude:-86.7108

Leasing Contact: Sean Steuart | sean.steuart@inlandgroup.com | 630.586.6551 | inlandgroup.com

Property managed by Inland Commercial Real Estate Services LLC

## Harvest Square

5850 Highway 53, Harvest, AL 35749

Coordinates:

Latitude: 34.8464 Longitude:-86.7108

Leasing Contact: Sean Steuart | sean.steuart@inlandgroup.com | 630.586.6551 | inlandgroup.com

Property managed by Inland Commercial Real Estate Services LLC