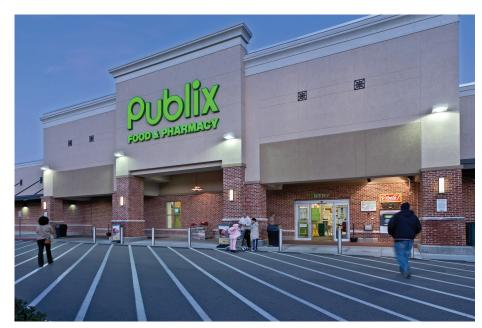

## > Property Highlights

- Center Size: 70,590 SF
- Publix-anchored center with complimentary tenant mix
- Conveniently located on Highway 53 in Harvest with 14,270 AADT
- Positive growth and strong demographics make this center an excellent choice

## Harvest Square

5850 Highway 53, Harvest, AL 35749

Coordinates:

Latitude: 34.8464 Longitude:-86.7108

Leasing Contact: Sean Steuart | sean.steuart@inlandgroup.com | 630.586.6551 | inlandgroup.com

Property managed by Inland Commercial Real Estate Services LLC