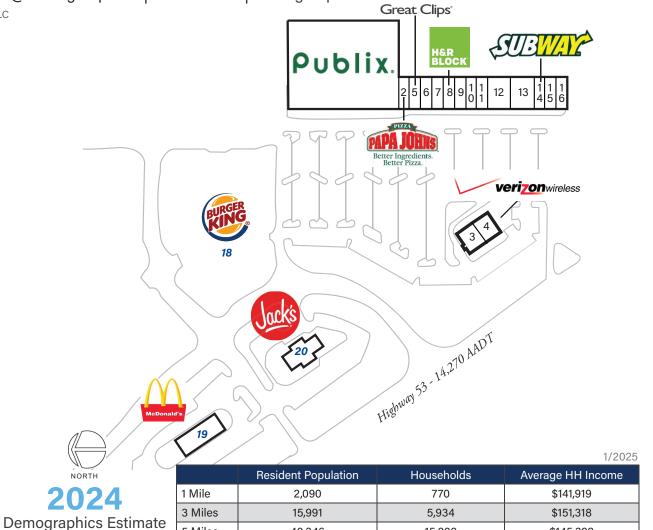

## Harvest Square

5850 Highway 53, Harvest, AL 35749

Coordinates:

Latitude: 34.8464 Longitude:-86.7108

Leasing Contact: Sean Steuart | sean.steuart@inlandgroup.com | 630.586.6551 | inlandgroup.com

Property managed by Inland Commercial Real Estate Services LLC

| Store Listing Center Size: 70,590 Sq. Ft. |           |                                       |
|-------------------------------------------|-----------|---------------------------------------|
| Unit #                                    | Sq. Ft.   | Tenant                                |
| 1                                         | 45,600 SF | Publix                                |
| 2                                         | 1,390 SF  | Papa John's Pizza                     |
| 3                                         | 2,000 SF  | LawLers BBQ                           |
| 4                                         | 2,000 SF  | AT&T                                  |
| 5                                         | 1,400 SF  | Great Clips                           |
| 6                                         | 1,400 SF  | Nail Boutique                         |
| 7                                         | 1,400 SF  | Alabama Spirits                       |
| 8                                         | 1,400 SF  | H&R Block                             |
| 9                                         | 1,400 SF  | LifeSource Community<br>Blood Centers |
| 10                                        | 1,400 SF  | China Cafe                            |
| 11                                        | 1,400 SF  | HealthSource of Harvest               |
| 12                                        | 2,800 SF  | SportsMED                             |
| 13                                        | 2.800 SF  | Mi Casa Mexican Restaurant            |
| 14                                        | 1,400 SF  | Subway                                |
| 15                                        | 1,400 SF  | Gibson Orthodontics                   |
| 16                                        | 1,400 SF  | Cachet Cleaners                       |
| 18                                        |           | Burger King                           |
| 19                                        |           | McDonald's                            |
| 20                                        |           | Jack's Family Restaurant              |

Items in blue and Italicized are owned by others.

40,346

15,208

5 Miles

\$145,392