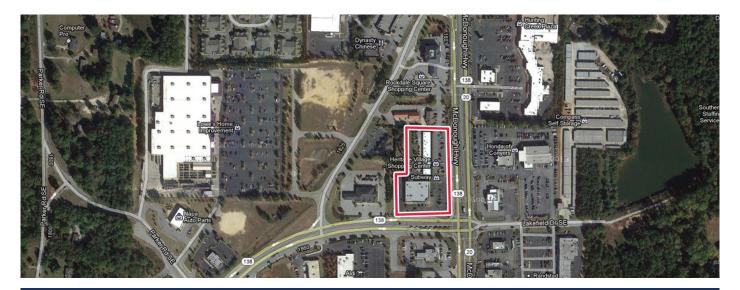

# Heritage Square

1895 Georgia Highway 20 SE, Conyers, GA 30013

Coordinates: Latitude: 33.6393 Longitude:-84.015

Leasing Contact: Stephanie Karpinski | s.karpinski@inlandgroup.com | 630.586.4745 | inlandgroup.com Property managed by Inland Commercial Real Estate Services LLC

# Heritage Square

1895 Georgia Highway 20 SE, Conyers, GA 30013

Coordinates:

Latitude: 33.6393 Longitude:-84.015