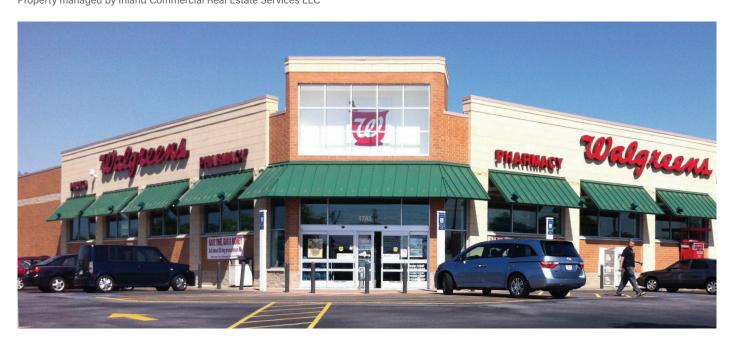

# Heritage Square

1895 Georgia Highway 20 SE, Conyers, GA 30013

Coordinates: Latitude: 33.6393 Longitude:-84.015

Leasing Contact: Stephanie Karpinski | s.karpinski@inlandgroup.com | 630.586.4745 | inlandgroup.com Property managed by Inland Commercial Real Estate Services LLC

### > Property Highlights

- Center Size: 22,510 SF
- Walgreens-anchored center with complimentary tenant mix
- Conveniently located on Georgia Highway 20 SE 24,440 AADT
- Positive growth and strong demographics make this center an excellent choice