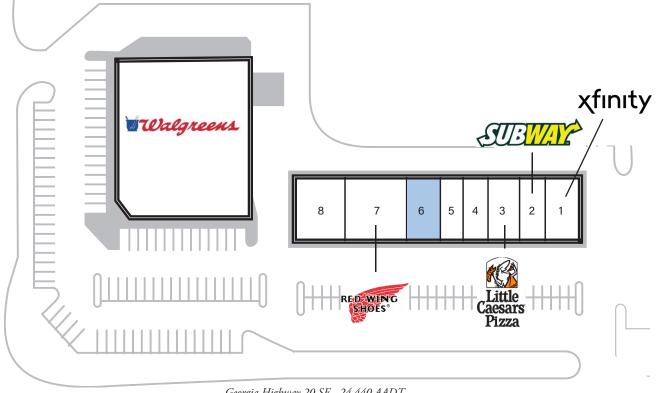

#### Leasing Contact: Stephanie Karpinski | s.karpinski@inlandgroup.com | 630.586.4745 | inlandgroup.com

Property managed by Inland Commercial Real Estate Services LLC

| Store Listing Center Size: 22,510 Sq. Ft.         |           |                         |  |
|---------------------------------------------------|-----------|-------------------------|--|
| Unit #                                            | Sq. Ft.   | Tenant                  |  |
| 1                                                 | 1,595 SF  | Comcast Xfinity         |  |
| 2                                                 | 1,161 SF  | Subway                  |  |
| 3                                                 | 1,425 SF  | Little Caesars          |  |
| 4                                                 | 1,000 SF  | Global Insurance        |  |
| 5                                                 | 950 SF    | Madd Skillz Barber Shop |  |
| 6                                                 | 1,400 SF  | Available               |  |
| 7                                                 | 2,500 SF  | Red Wing Shoes          |  |
| 8                                                 | 2,000 SF  | Milano Nails Spa        |  |
| 9                                                 | 10,479 SF | Walgreens               |  |
| Items in blue and Italicized are owned by others. |           |                         |  |