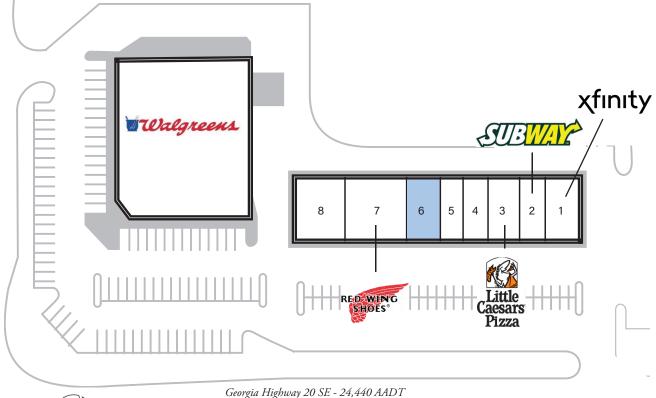

## Leasing Contact: Stephanie Karpinski | s.karpinski@inlandgroup.com | 630.586.4745 | inlandgroup.com

**Demographics Estimate** 

Property managed by Inland Commercial Real Estate Services LLC

| Store Listing Center Size: 22,510 Sq. Ft.         |           |                         |
|---------------------------------------------------|-----------|-------------------------|
| Unit #                                            | Sq. Ft.   | Tenant                  |
| 1                                                 | 1,595 SF  | Comcast Xfinity         |
| 2                                                 | 1,161 SF  | Subway                  |
| 3                                                 | 1,425 SF  | Little Caesars          |
| 4                                                 | 1,000 SF  | Global Insurance        |
| 5                                                 | 950 SF    | Madd Skillz Barber Shop |
| 6                                                 | 1,400 SF  | Available               |
| 7                                                 | 2,500 SF  | Red Wing Shoes          |
| 8                                                 | 2,000 SF  | Milano Nails Spa        |
| 9                                                 | 10,479 SF | Walgreens               |
| Items in blue and Italicized are owned by others. |           |                         |