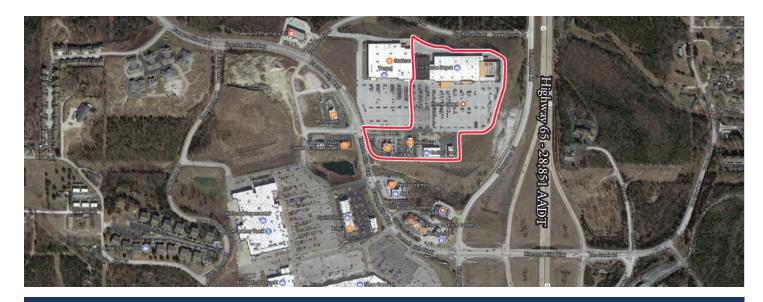

## Branson Hills Plaza/ The Shoppes at Branson Hills

Branson Hills Parkway at US 65, Branson, MO 65616

Coordinates:

Latitude: 36.674 Longitude: -93.2251

Leasing Contact: Stephanie Karpinski | skarpinski@inlandgroup.com | 630.586.4745 | inlandgroup.com

## > Property Highlights

- Center Size: 179,901 SF
- Home Depot-anchored center with Target as shadow-anchor and includes TJ Maxx
- Good visibility with easy access including signal control on Branson Hills Parkway with 28,851 AADT
- Positive growth and strong demographics make this center an excellent choice