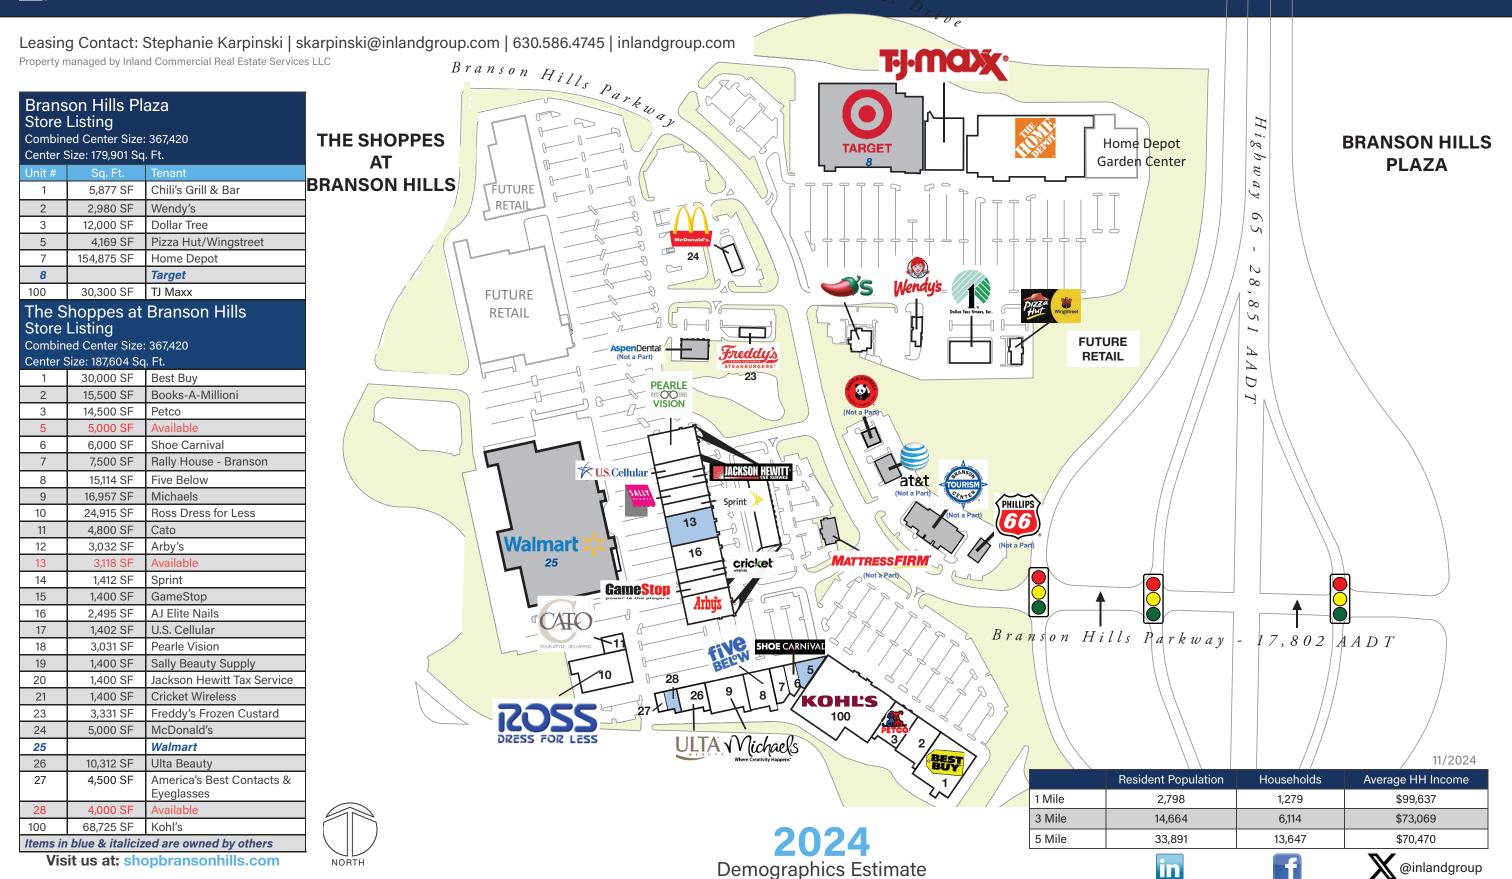

## Branson Hills Plaza/ The Shoppes at Branson Hills

Branson Hills Parkway at US 65, Branson, MO 65616

Coordinates:

Latitude: 36.674 Longitude: -93.2251

Leasing Contact: Stephanie Karpinski | skarpinski@inlandgroup.com | 630.586.4745 | inlandgroup.com

Property managed by Inland Commercial Real Estate Services LLC

## > Property Highlights

- Center Size: 179,901 SF
- Home Depot-anchored center with Target as shadow-anchor and includes TJ Maxx
- Good visibility with easy access including signal control on Branson Hills Parkway with 28,851 AADT
- Positive growth and strong demographics make this center an excellent choice

## Branson Hills Plaza/The Shoppes at Branson Hills

Coordinates:

Latitude: 36.674 Longitude: -93.2251

Branson Hills Parkway at US 65, Branson, MO 65616