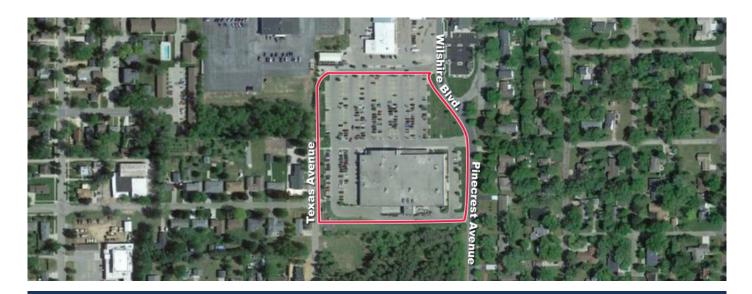

## > Property Highlights

- Building Size: 69,911 SF
- Located just south of Main Street at Wilshire Boulevard

inlandgroup.com The Inland name and logo are registered trademarks being used under license.

1

Store Listing Center Size: 22,510 Sq. Ft.

69,911 SF