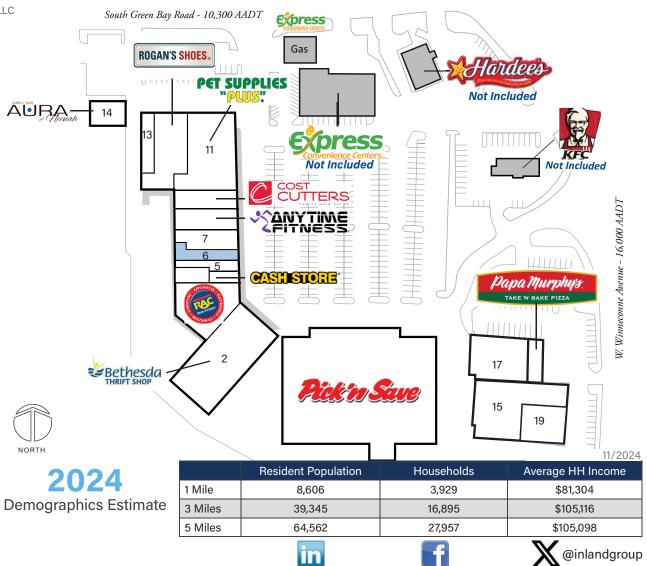

## Fox Point Plaza 828 Fox Point Plaza, Neenah, WI 54956

Coordinates: Latitude: 44.1761 Longitude:-88.482

## Leasing Contact: Sean Steuart | sean.steuart@inlandgroup.com | 630.586.6551 | inlandgroup.com

Property managed by Inland Commercial Real Estate Services LLC

| <b>Store Listing</b><br>Center Size: 171,121 Sq. Ft. |           |                                |
|------------------------------------------------------|-----------|--------------------------------|
| Unit #                                               | Sq. Ft.   | Tenant                         |
| 1                                                    | 60,940 SF | Pick 'n Save                   |
| 2                                                    | 19,900 SF | Bethesda Lutheran Thrift Store |
| 3                                                    | 10,000 SF | Rent-A-Center                  |
| 4                                                    | 1,621 SF  | The Cash Store                 |
| 5                                                    | 2,420 SF  | Athletico Physical Therapy     |
| 6                                                    | 1,540 SF  | Available                      |
| 7                                                    | 5,882 SF  | Island Music                   |
| 8                                                    | 6,125 SF  | Anytime Fitness                |
| 9                                                    | 2,650 SF  | Cost Cutters                   |
| 11                                                   | 10,098 SF | Pet Supplies Plus              |
| 12                                                   | 9,385 SF  | Rogan Shoes                    |
| 13                                                   | 4,969 SF  | El Azteca                      |
| 14                                                   | 2,992 SF  | Salon Aura                     |
| 15                                                   | 21,287 SF | Caliber Collision              |
| 16                                                   | 2,388 SF  | Papa Murphy's                  |
| 17                                                   | 8,924 SF  | Affinity Visiting Nurses       |
| 19                                                   | 7,462 SF  | Caliber Collision              |
| Items in blue and italicized are owned by others     |           |                                |