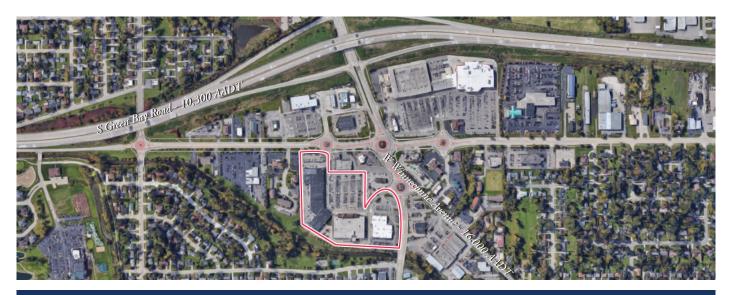

## > Property Highlights

- Center Size: 171,121 SF
- Newer Pick 'N Save anchored center in the heart of Neenah
- Great visibility with easy access from Winneconne Avenue 16,000 AADT or S Green Bay Road 10,300 AADT
- Strong population in immediate area with 39,000+ within 3 mile radius