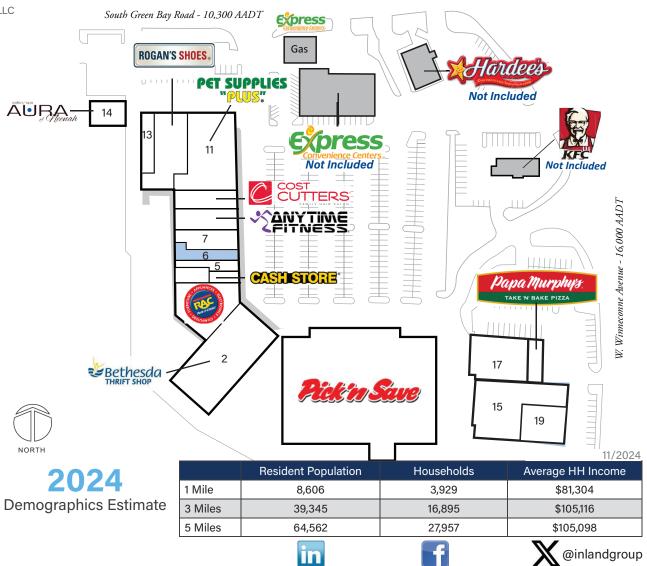

## Leasing Contact: Sean Steuart | sean.steuart@inlandgroup.com | 630.586.6551 | inlandgroup.com

Property managed by Inland Commercial Real Estate Services LLC

| <b>Store Listing</b><br>Center Size: 171,121 Sq. Ft. |           |                                |
|------------------------------------------------------|-----------|--------------------------------|
| Unit #                                               | Sq. Ft.   | Tenant                         |
| 1                                                    | 60,940 SF | Pick 'n Save                   |
| 2                                                    | 19,900 SF | Bethesda Lutheran Thrift Store |
| 3                                                    | 10,000 SF | Rent-A-Center                  |
| 4                                                    | 1,621 SF  | The Cash Store                 |
| 5                                                    | 2,420 SF  | Athletico Physical Therapy     |
| 6                                                    | 1,540 SF  | Available                      |
| 7                                                    | 5,882 SF  | Island Music                   |
| 8                                                    | 6,125 SF  | Anytime Fitness                |
| 9                                                    | 2,650 SF  | Cost Cutters                   |
| 11                                                   | 10,098 SF | Pet Supplies Plus              |
| 12                                                   | 9,385 SF  | Rogan Shoes                    |
| 13                                                   | 4,969 SF  | El Azteca                      |
| 14                                                   | 2,992 SF  | Salon Aura                     |
| 15                                                   | 21,287 SF | Caliber Collision              |
| 16                                                   | 2,388 SF  | Papa Murphy's                  |
| 17                                                   | 8,924 SF  | Affinity Visiting Nurses       |
| 19                                                   | 7,462 SF  | Caliber Collision              |
| Items in blue and italicized are owned by others     |           |                                |