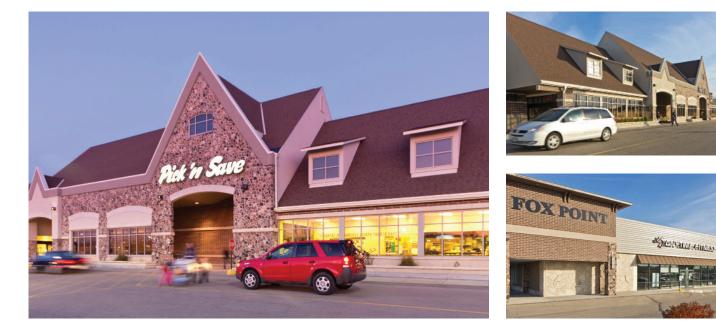

## > Property Highlights

- Center Size: 171,121 SF
- Newer Pick 'N Save anchored center in the heart of Neenah
- Great visibility with easy access from Winneconne Avenue 16,000 AADT or S Green Bay Road 10,300 AADT
- Strong population in immediate area with 39,000+ within 3 mile radius