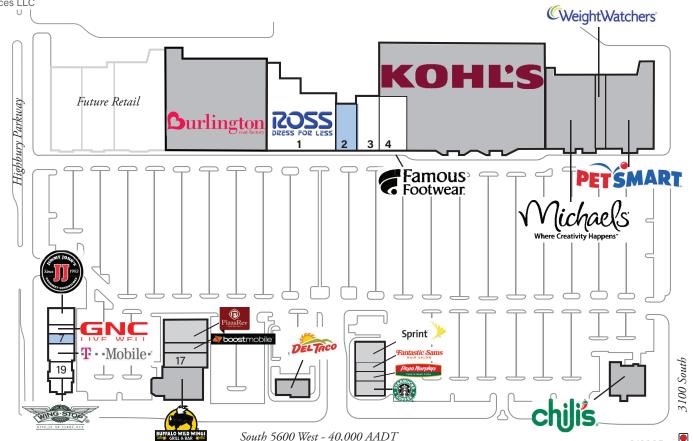

## Shoppes at Lake Park

2971 South 5600 West, West Valley UT 84120

Coordinates:

Latitude: 40.6965 Longitude:-112.0273

## Leasing Contact: Sean Steuart | sean.steuart@inlandgroup.com | 630.586.6551 | inlandgroup.com

Property managed by Inland Commercial Real Estate Services LLC **Store Listing** Center Size: 52,997 Sq. Ft. Unit # Ross Dress for Less 25,000 SF 5,000 SF Available 5,000 SF Affordable Dentures & Crowns 8,000 SF Famous Footwear 1,252 SF Jimmy John's 1,276 SF **GNC** 1,276 SF Available

2 3 4 5 6 8 2,591 SF T-Mobile 9 1,550 SF Wingstop 10 Kohl's 11 Michaels 12 Weight Watchers 13 PetSmart Chili's Grill & Bar 14 15 **Del Taco Buffalo Wild Wings** 16 17 **BD Holdings** 18 **Burlington** 19 2,052 SF LoLo Hawaiian BBQ

Items in blue and Italicized are owned by others.

2024 NORTH
Demographics Estimate

|         | Resident Population | Households | Average HH Income |
|---------|---------------------|------------|-------------------|
| 1 Mile  | 12,462              | 3,542      | \$107,106         |
| 3 Miles | 96,328              | 27,607     | \$112,832         |
| 5 Miles | 218,075             | 65,525     | \$104,284         |