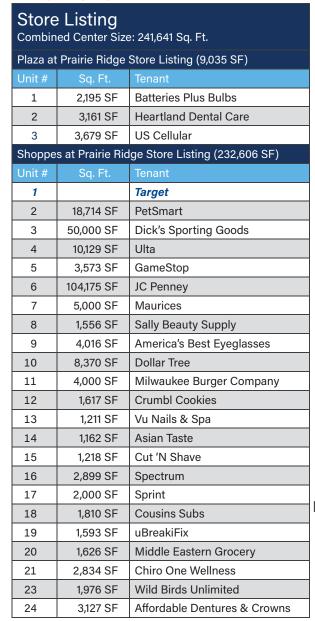

## Plaza at Prairie Ridge/ Shoppes at Prairie Ridge

10288 77th Street, Pleasant Prairie, WI 53158

Coordinates:

Latitude: 42.5638 Longitude:-87.9277