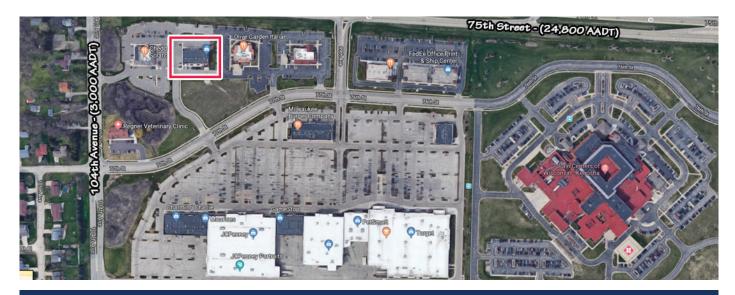

### > Property Highlights

- Center Size: 9,035 SF
- New addition to existing Shops at Prairie Ridge's shadow-anchored Target & includes PetSmart, Dick's & Ulta
- 1 mile east of Interstate 94 with easy access from Highway 50 (75th Street) 24,800 AADT
- Positive growth and strong demographics make this center an excellent choice

2024

**Demographics Estimate** 

|         | Resident Population | Households | Average HH Income |
|---------|---------------------|------------|-------------------|
| 1 Mile  | 8,784               | 3,448      | \$126,530         |
| 3 Miles | 21,609              | 8,677      | \$120,413         |
| 5 Miles | 71,109              | 28,853     | \$107,089         |
|         |                     |            | 6/2024            |