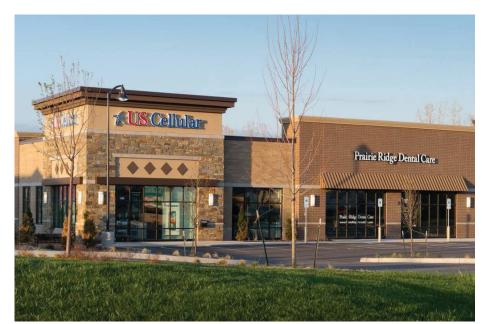

### > Property Highlights

- Center Size: 9,035 SF
- New addition to existing Shops at Prairie Ridge's shadow-anchored Target & includes PetSmart, Dick's & Ulta
- 1 mile east of Interstate 94 with easy access from Highway 50 (75th Street) 24,800 AADT
- Positive growth and strong demographics make this center an excellent choice

#### Leasing Contact: Sean Steuart | sean.steuart@inlandgroup.com | 630.586.6551 | inlandgroup.com

Property managed by Inland Commercial Real Estate Services LLC

| Store Listing<br>Combined Center Size: 241,641 Sq. Ft. |            |                              |  |  |
|--------------------------------------------------------|------------|------------------------------|--|--|
| Plaza at Prairie Ridge Store Listing (9,035 SF)        |            |                              |  |  |
| Unit #                                                 | Sq. Ft.    | Tenant                       |  |  |
| 1                                                      | 2,195 SF   | Batteries Plus Bulbs         |  |  |
| 2                                                      | 3,161 SF   | Heartland Dental Care        |  |  |
| 3                                                      | 3,679 SF   | US Cellular                  |  |  |
| Shoppes at Prairie Ridge Store Listing (232,606 SF)    |            |                              |  |  |
| Unit #                                                 | Sq. Ft.    | Tenant                       |  |  |
| 1                                                      |            | Target                       |  |  |
| 2                                                      | 18,714 SF  | PetSmart                     |  |  |
| 3                                                      | 50,000 SF  | Dick's Sporting Goods        |  |  |
| 4                                                      | 10,129 SF  | Ulta                         |  |  |
| 5                                                      | 3,573 SF   | GameStop                     |  |  |
| 6                                                      | 104,175 SF | JC Penney                    |  |  |
| 7                                                      | 5,000 SF   | Maurices                     |  |  |
| 8                                                      | 1,556 SF   | Sally Beauty Supply          |  |  |
| 9                                                      | 4,016 SF   | America's Best Eyeglasses    |  |  |
| 10                                                     | 8,370 SF   | Dollar Tree                  |  |  |
| 11                                                     | 4,000 SF   | Milwaukee Burger Company     |  |  |
| 12                                                     | 1,617 SF   | Crumbl Cookies               |  |  |
| 13                                                     | 1,211 SF   | Vu Nails & Spa               |  |  |
| 14                                                     | 1,162 SF   | Asian Taste                  |  |  |
| 15                                                     | 1,218 SF   | Cut 'N Shave                 |  |  |
| 16                                                     | 2,899 SF   | Spectrum                     |  |  |
| 17                                                     | 2,000 SF   | Sprint                       |  |  |
| 18                                                     | 1,810 SF   | Cousins Subs                 |  |  |
| 19                                                     | 1,593 SF   | uBreakiFix                   |  |  |
| 20                                                     | 1,626 SF   | Middle Eastern Grocery       |  |  |
| 21                                                     | 2,834 SF   | Chiro One Wellness           |  |  |
| 23                                                     | 1,976 SF   | Wild Birds Unlimited         |  |  |
| 24                                                     | 3,127 SF   | Affordable Dentures & Crowns |  |  |