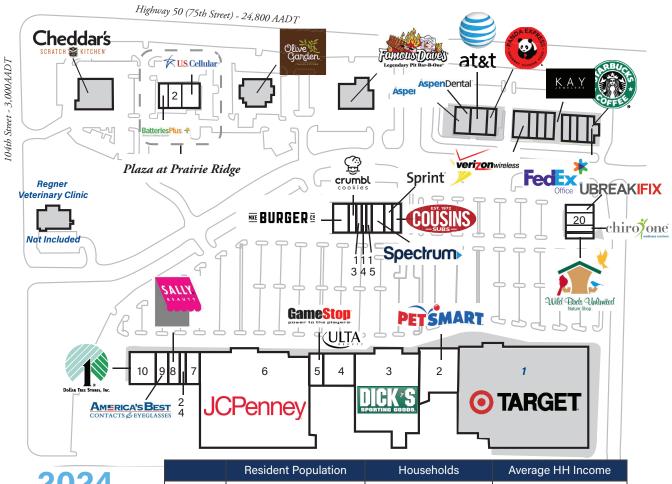

# Plaza at Prairie Ridge

10288 77th Street, Pleasant Prairie, WI 53158

Coordinates: Latitude: 42.5638 Longitude:-87.9277

Leasing Contact: Sean Steuart | sean.steuart@inlandgroup.com | 630.586.6551 | inlandgroup.com

### > Property Highlights

- Center Size: 9,035 SF
- New addition to existing Shops at Prairie Ridge's shadow-anchored Target & includes PetSmart, Dick's & Ulta
- 1 mile east of Interstate 94 with easy access from Highway 50 (75th Street) 24,800 AADT
- Positive growth and strong demographics make this center an excellent choice

## Plaza at Prairie Ridge/ Shoppes at Prairie Ridge

10288 77th Street, Pleasant Prairie, WI 53158

Coordinates:

Latitude: 42.5638 Longitude:-87.9277

#### Leasing Contact: Sean Steuart | sean.steuart@inlandgroup.com | 630.586.6551 | inlandgroup.com

Property managed by Inland Commercial Real Estate Services LLC

| Store Listing<br>Combined Center Size: 241,641 Sq. Ft. |            |                              |  |  |
|--------------------------------------------------------|------------|------------------------------|--|--|
| Plaza at Prairie Ridge Store Listing (9,035 SF)        |            |                              |  |  |
| Unit #                                                 | Sq. Ft.    | Tenant                       |  |  |
| 1                                                      | 2,195 SF   | Batteries Plus Bulbs         |  |  |
| 2                                                      | 3,161 SF   | Heartland Dental Care        |  |  |
| 3                                                      | 3,679 SF   | US Cellular                  |  |  |
| Shoppes at Prairie Ridge Store Listing (232,606 SF)    |            |                              |  |  |
| Unit #                                                 | Sq. Ft.    | Tenant                       |  |  |
| 1                                                      |            | Target                       |  |  |
| 2                                                      | 18,714 SF  | PetSmart                     |  |  |
| 3                                                      | 50,000 SF  | Dick's Sporting Goods        |  |  |
| 4                                                      | 10,129 SF  | Ulta                         |  |  |
| 5                                                      | 3,573 SF   | GameStop                     |  |  |
| 6                                                      | 104,175 SF | JC Penney                    |  |  |
| 7                                                      | 5,000 SF   | Maurices                     |  |  |
| 8                                                      | 1,556 SF   | Sally Beauty Supply          |  |  |
| 9                                                      | 4,016 SF   | America's Best Eyeglasses    |  |  |
| 10                                                     | 8,370 SF   | Dollar Tree                  |  |  |
| 11                                                     | 4,000 SF   | Milwaukee Burger Company     |  |  |
| 12                                                     | 1,617 SF   | Crumbl Cookies               |  |  |
| 13                                                     | 1,211 SF   | Vu Nails & Spa               |  |  |
| 14                                                     | 1,162 SF   | Asian Taste                  |  |  |
| 15                                                     | 1,218 SF   | Cut 'N Shave                 |  |  |
| 16                                                     | 2,899 SF   | Spectrum                     |  |  |
| 17                                                     | 2,000 SF   | Sprint                       |  |  |
| 18                                                     | 1,810 SF   | Cousins Subs                 |  |  |
| 19                                                     | 1,593 SF   | uBreakiFix                   |  |  |
| 20                                                     | 1,626 SF   | Middle Eastern Grocery       |  |  |
| 21                                                     | 2,834 SF   | Chiro One Wellness           |  |  |
| 23                                                     | 1,976 SF   | Wild Birds Unlimited         |  |  |
| 24                                                     | 3,127 SF   | Affordable Dentures & Crowns |  |  |