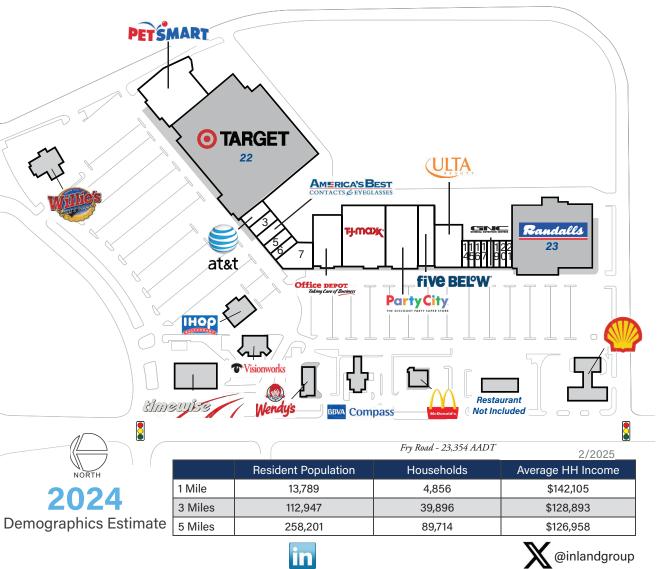

## > Property Highlights

- Center Size: 147,621 SF
- Shadow-anchored by Target & Randall's Foods with strong mix of national retailers: TJMaxx, PetSmart & Ulta
- Situated at SEC of I-10 access road 76,830 AADT and Fry Road 23,354 AADT with easy access
- Dense population in immediate area and high incomes make this a great choice

### Leasing Contact: Stephanie Karpinski | s.karpinski@inlandgroup.com | 630.586.4745 | inlandgroup.com

Property managed by Inland Commercial Real Estate Services LLC

| Store Listing<br>Center Size: 147,621 Sq. Ft.    |           |                                      |
|--------------------------------------------------|-----------|--------------------------------------|
| Unit #                                           | Sq. Ft.   | Tenant                               |
| 1                                                | 25,646 SF | PetSmart                             |
| 2                                                | 2,800 SF  | AT&T Mobility                        |
| 3                                                | 2,400 SF  | Lovett Dental                        |
| 4                                                | 4,800 SF  | America's Best Contacts & Eyeglasses |
| 5                                                | 2,000 SF  | Shishkabob Cafe and Sub              |
| 6                                                | 4,000 SF  | Mattress Firm                        |
| 7                                                | 5,200 SF  | Bath & Body Works                    |
| 9                                                | 16,000 SF | Office Depot                         |
| 10                                               | 30,000 SF | TJMaxx                               |
| 11                                               | 21,883 SF | Party City                           |
| 12                                               | 8,013 SF  | Five Below                           |
| 13                                               | 12,017 SF | Ulta                                 |
| 14                                               | 1,255 SF  | UNOO                                 |
| 15                                               | 1,255 SF  | Spice Wing                           |
| 16                                               | 1,952 SF  | Postmark Mail/Business Center        |
| 17                                               | 1,200 SF  | Today Lash                           |
| 18                                               | 1,200 SF  | GNC                                  |
| 19                                               | 2,400 SF  | Supernails                           |
| 20                                               | 1,600 SF  | Shelby's Liquor II                   |
| 21                                               | 2,000 SF  | Cost Cutters                         |
| 22                                               |           | Target                               |
| 23                                               |           | Randall's                            |
| Items in blue and italicized are owned by others |           |                                      |