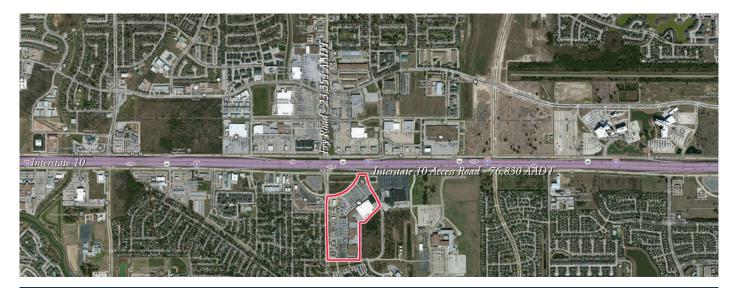

## > Property Highlights

- Center Size: 147,621 SF
- Shadow-anchored by Target & Randall's Foods with strong mix of national retailers: TJMaxx, PetSmart & Ulta
- Situated at SEC of I-10 access road 76,830 AADT and Fry Road 23,354 AADT with easy access
- Dense population in immediate area and high incomes make this a great choice