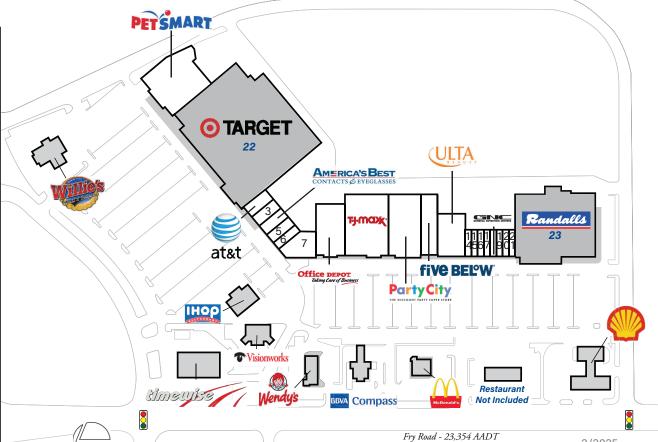

## Store Listing Center Size: 147,621 Sq. Fi

| Center Size: 147,621 Sq. Ft.                     |           |                                      |  |  |
|--------------------------------------------------|-----------|--------------------------------------|--|--|
| Unit #                                           | Sq. Ft.   | Tenant                               |  |  |
| 1                                                | 25,646 SF | PetSmart                             |  |  |
| 2                                                | 2,800 SF  | AT&T Mobility                        |  |  |
| 3                                                | 2,400 SF  | Lovett Dental                        |  |  |
| 4                                                | 4,800 SF  | America's Best Contacts & Eyeglasses |  |  |
| 5                                                | 2,000 SF  | Shishkabob Cafe and Sub              |  |  |
| 6                                                | 4,000 SF  | Mattress Firm                        |  |  |
| 7                                                | 5,200 SF  | Bath & Body Works                    |  |  |
| 9                                                | 16,000 SF | Office Depot                         |  |  |
| 10                                               | 30,000 SF | TJMaxx                               |  |  |
| 11                                               | 21,883 SF | Party City                           |  |  |
| 12                                               | 8,013 SF  | Five Below                           |  |  |
| 13                                               | 12,017 SF | Ulta                                 |  |  |
| 14                                               | 1,255 SF  | UNOO                                 |  |  |
| 15                                               | 1,255 SF  | Spice Wing                           |  |  |
| 16                                               | 1,952 SF  | Postmark Mail/Business Center        |  |  |
| 17                                               | 1,200 SF  | Today Lash                           |  |  |
| 18                                               | 1,200 SF  | GNC                                  |  |  |
| 19                                               | 2,400 SF  | Supernails                           |  |  |
| 20                                               | 1,600 SF  | Shelby's Liquor II                   |  |  |
| 21                                               | 2,000 SF  | Cost Cutters                         |  |  |
| 22                                               |           | Target                               |  |  |
| 23                                               |           | Randall's                            |  |  |
| Items in blue and italicized are owned by others |           |                                      |  |  |