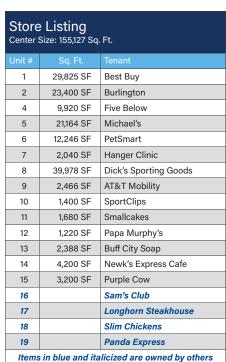

## > Property Highlights

- Center Size: 155,127 SF
- Benefits from adjacent Sam's Club traffic and has strong mix of retailers that keep consumers coming back
- Conveniently located on Higdon Ferry Road 14,000 AADT and Dr. MLK Highway 16,000 AADT
- Good population and income makes for a great choice