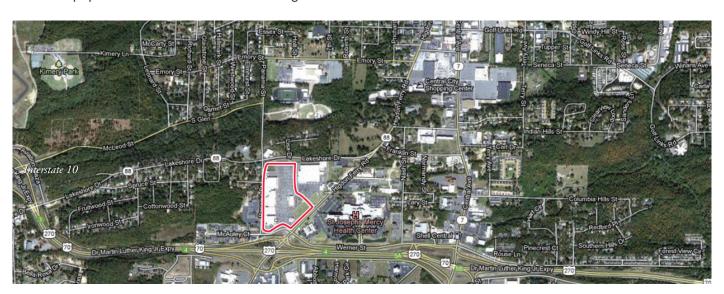

# Fairgrounds Crossing

Lakeshore Drive & Higdon Ferry Road, Hot Springs, AR 71913

Coordinates: Latitude: 34.4681 Longitude:-93.0723

Leasing Contact: Stephanie Karpinski | s.karpinski@inlandgroup.com | 630.586.4745 | inlandgroup.com Property managed by Inland Commercial Real Estate Services LLC

### **Fairgrounds Crossing**

Lakeshore Drive & Higdon Ferry Road, Hot Springs, AR 71913

Latitude: 34.4681 Longitude:-93.0723