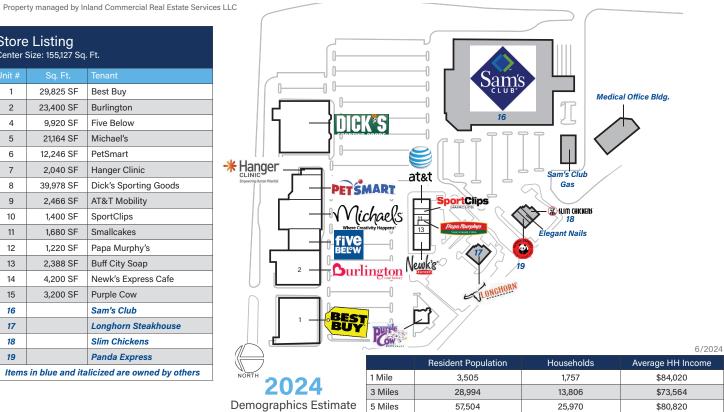

## > Property Highlights

- Center Size: 155,127 SF
- Benefits from adjacent Sam's Club traffic and has strong mix of retailers that keep consumers coming back
- Conveniently located on Higdon Ferry Road 14,000 AADT and Dr. MLK Highway 16,000 AADT
- Good population and income makes for a great choice

#### Leasing Contact: Stephanie Karpinski | s.karpinski@inlandgroup.com | 630.586.4745 | inlandgroup.com

in

25,970