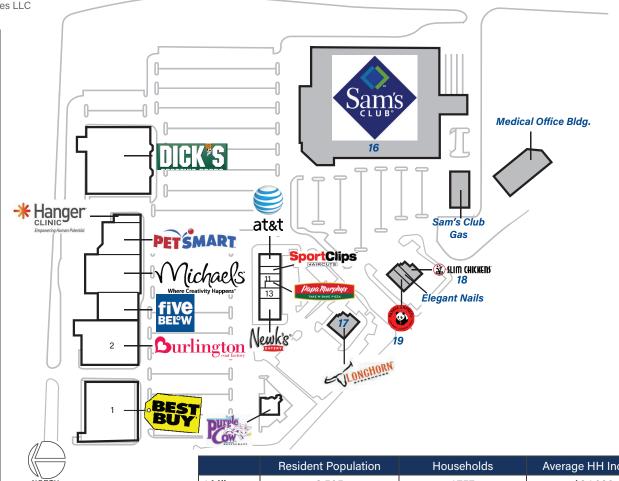

## Store Listing Center Size: 155,127 Sq. Ft

| Center Size: 155,127 Sq. Ft.                     |           |                       |  |  |
|--------------------------------------------------|-----------|-----------------------|--|--|
| Unit #                                           | Sq. Ft.   | Tenant                |  |  |
| 1                                                | 29,825 SF | Best Buy              |  |  |
| 2                                                | 23,400 SF | Burlington            |  |  |
| 4                                                | 9,920 SF  | Five Below            |  |  |
| 5                                                | 21,164 SF | Michael's             |  |  |
| 6                                                | 12,246 SF | PetSmart              |  |  |
| 7                                                | 2,040 SF  | Hanger Clinic         |  |  |
| 8                                                | 39,978 SF | Dick's Sporting Goods |  |  |
| 9                                                | 2,466 SF  | AT&T Mobility         |  |  |
| 10                                               | 1,400 SF  | SportClips            |  |  |
| 11                                               | 1,680 SF  | Smallcakes            |  |  |
| 12                                               | 1,220 SF  | Papa Murphy's         |  |  |
| 13                                               | 2,388 SF  | Buff City Soap        |  |  |
| 14                                               | 4,200 SF  | Newk's Express Cafe   |  |  |
| 15                                               | 3,200 SF  | Purple Cow            |  |  |
| 16                                               |           | Sam's Club            |  |  |
| <i>17</i>                                        |           | Longhorn Steakhouse   |  |  |
| 18                                               |           | Slim Chickens         |  |  |
| 19                                               |           | Panda Express         |  |  |
| Items in blue and italicized are owned by others |           |                       |  |  |