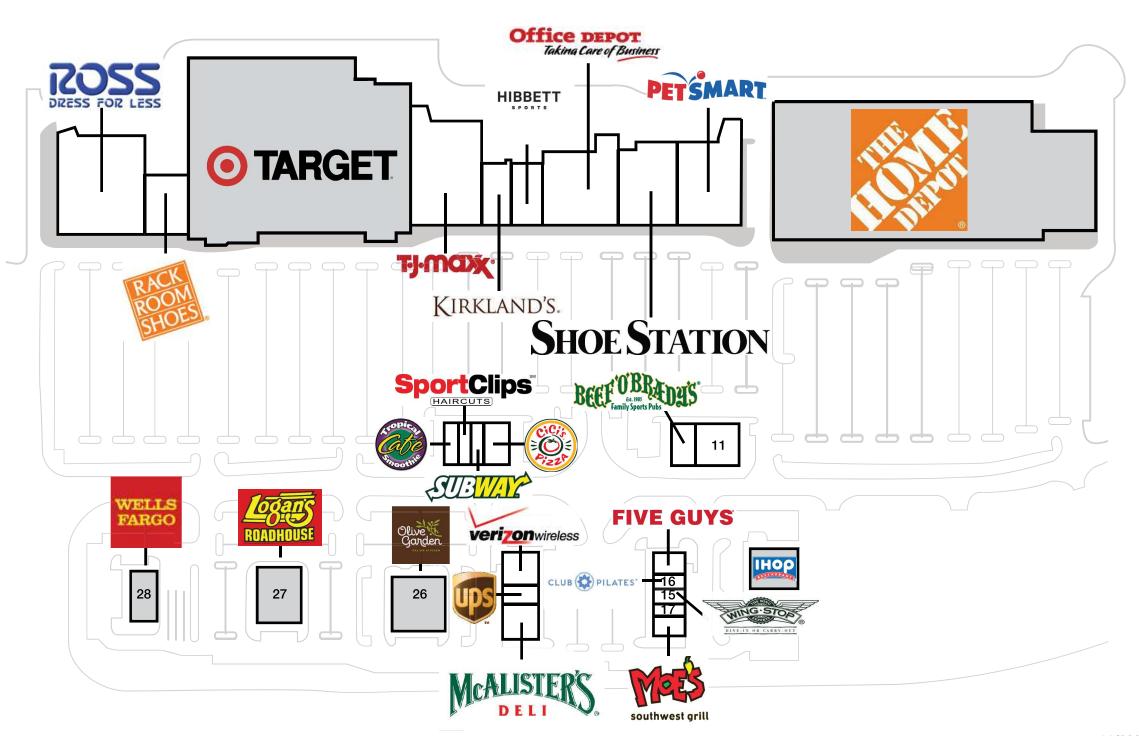

## > Property Highlights

- Center Size: 168,842 SF
- Located at Red Ferry Road and Legends Parkway with easy access from Interstate 65
- Shadow-anchored by Target and Home Depot, the center contains a great mix of national tenants
- Strong population and positive growth makes this center an excellent choice

#### Store Listing Center Size: 168,842 Sq. Ft. 30,000 SF Ross Dress for Less 1 2 9,000 SF Rack Room Shoes 3 Target 4 26,000 SF TJ Maxx 5 6,000 SF Kirkland's 6 4,300 SF Hibbett Sports 7 3,100 SF Office Depot 8 5,4000 Shoe Station 11,000 SF PetSmart 9 10 Home Depot 11 5,180 SF Habaneros Mexican Restaurant 12 3,220 SF Beef O'Brady's IHOP 13 Five Guys Burgers & Fries 14 2,400 SF 1,500 SF Wingstop 15 16 1,500 SF **Club Pilates** 17 1,200 SF Luxury Nails 18 2,400 SF Moe's Southwest Grill McAlister's Deli 19 3,800 SF The UPS Store 20 1,600 SF 21 3,600 SF Verizon Wireless 4,200 SF Cici's Pizza 22 23 1,190 SF SportClips 24 1,190 SF Subway 25 **Tropical Smoothie Cafe** 1,820 SF 26 Olive Garden 27 Logan's Roadhouse 28 Wells Fargo Bank Items in blue and italicized are owned by others