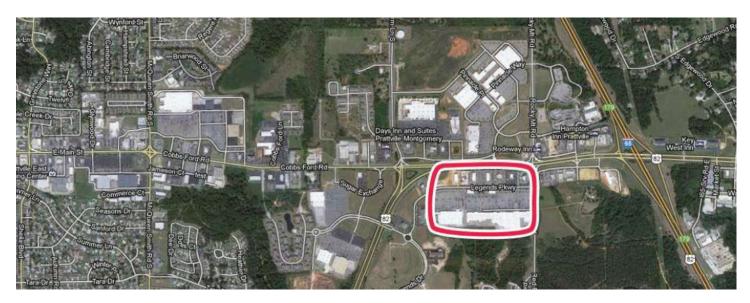

2760 Legends Parkway, Prattville, AL 36066

## > Property Highlights

- Center Size: 168,842 SF
- Located at Red Ferry Road and Legends Parkway with easy access from Interstate 65
- Shadow-anchored by Target and Home Depot, the center contains a great mix of national tenants
- Strong population and positive growth makes this center an excellent choice