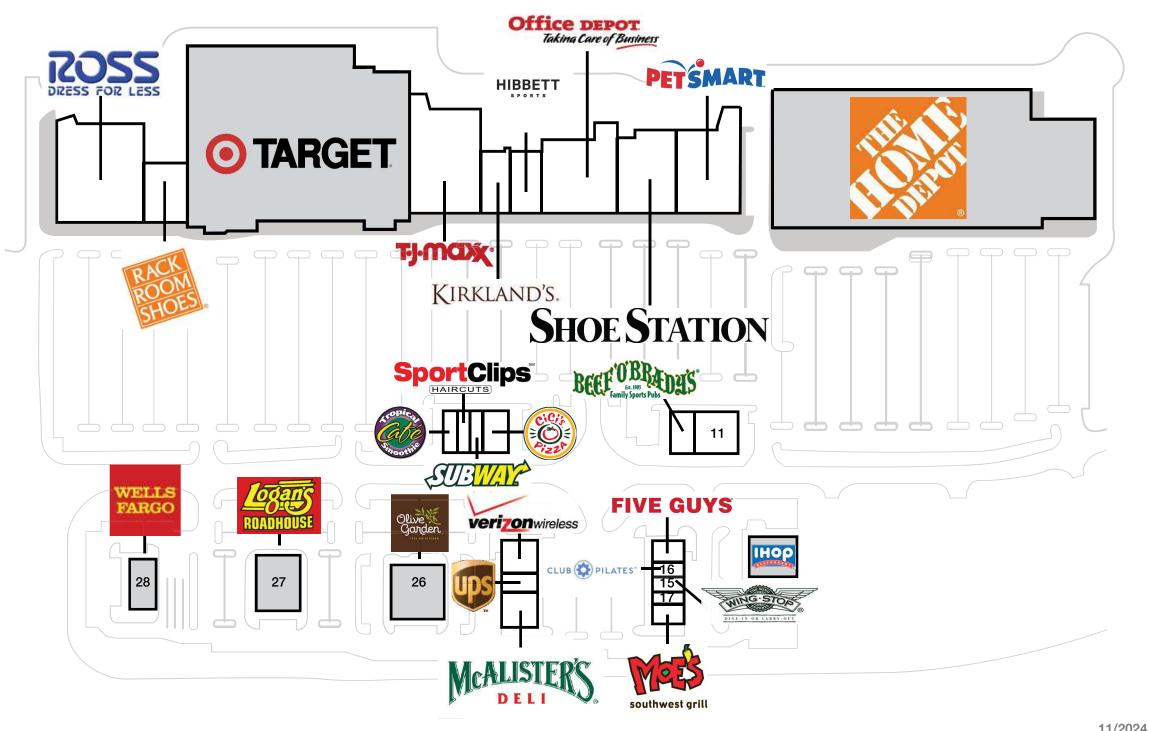

| Store Listing Center Size: 168,842 Sq. Ft. |           |                              |  |  |
|--------------------------------------------|-----------|------------------------------|--|--|
| Unit #                                     | Sq. Ft.   | Tenant                       |  |  |
| 1                                          | 30,000 SF | Ross Dress for Less          |  |  |
| 2                                          | 9,000 SF  | Rack Room Shoes              |  |  |
| 3                                          |           | Target                       |  |  |
| 4                                          | 26,000 SF | TJ Maxx                      |  |  |
| 5                                          | 6,000 SF  | Kirkland's                   |  |  |
| 6                                          | 4,300 SF  | Hibbett Sports               |  |  |
| 7                                          | 3,100 SF  | Office Depot                 |  |  |
| 8                                          | 5,4000    | Shoe Station                 |  |  |
| 9                                          | 11,000 SF | PetSmart                     |  |  |
| 10                                         |           | Home Depot                   |  |  |
| 11                                         | 5,180 SF  | Habaneros Mexican Restaurant |  |  |
| 12                                         | 3,220 SF  | Beef O'Brady's               |  |  |
| 13                                         |           | IHOP                         |  |  |
| 14                                         | 2,400 SF  | Five Guys Burgers & Fries    |  |  |
| 15                                         | 1,500 SF  | Wingstop                     |  |  |
| 16                                         | 1,500 SF  | Club Pilates                 |  |  |
| 17                                         | 1,200 SF  | Luxury Nails                 |  |  |
| 18                                         | 2,400 SF  | Moe's Southwest Grill        |  |  |
| 19                                         | 3,800 SF  | McAlister's Deli             |  |  |
| 20                                         | 1,600 SF  | The UPS Store                |  |  |
| 21                                         | 3,600 SF  | Verizon Wireless             |  |  |
| 22                                         | 4,200 SF  | Cici's Pizza                 |  |  |
| 23                                         | 1,190 SF  | SportClips                   |  |  |
| 24                                         | 1,190 SF  | Subway                       |  |  |
| 25                                         | 1,820 SF  | Tropical Smoothie Cafe       |  |  |
| 26                                         |           | Olive Garden                 |  |  |
| 27                                         |           | Logan's Roadhouse            |  |  |
| 28                                         |           | Wells Fargo Bank             |  |  |