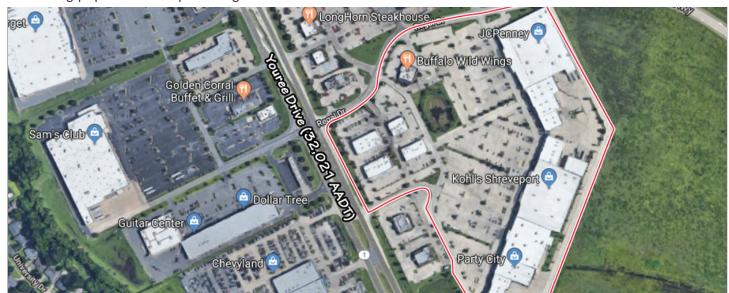

### > Property Highlights

- Center Size: 363,061 SF
- Shadow-anchored by Kohl's and JC Penney retail mix includes DSW, Dicks Sporting Goods, Ulta & more
- Conveniently located with direct access and Youree Drive 32,021 AADT
- Strong population and positive growth makes this center an excellent choice

# Regal Court Store Listing Center Size: 363,061 Sq. Ft.

| Center Size: 363,061 Sq. Ft.                     |            |                          |  |
|--------------------------------------------------|------------|--------------------------|--|
| Unit #                                           | Sq. Ft.    | Tenant                   |  |
| 1                                                | 102,851 SF | JC Penney                |  |
| 2                                                | 14,500 SF  | DSW                      |  |
| 3                                                | 10,007 SF  | Ulta                     |  |
| 4                                                | 8,000 SF   | Kirkland's               |  |
| 5                                                | 3,050 SF   | Massage Envy             |  |
| 6                                                | 6,903 SF   | DXL Men's Apparel        |  |
| 7                                                | 3,000 SF   | Bath & Body Works        |  |
| 8                                                | 88,904 SF  | Kohl's                   |  |
| 9                                                | 45,142 SF  | Dick's Sporting Goods    |  |
| 10                                               | 19,834 SF  | Party City               |  |
| 11                                               | 5,990 SF   | Partners in Primary Care |  |
| 12                                               | 3,010 SF   | Available                |  |
| 13                                               | 1,360 SF   | Available                |  |
| 14                                               | 7,200 SF   | Logan's Road House       |  |
| 15                                               | 6,100 SF   | El Paso Mexican Grill    |  |
| 16                                               | 2,450 SF   | Five Star Nail & Spa     |  |
| 17                                               | 1,820 SF   | Available                |  |
| 18                                               | 1,540 SF   | Milan Laser Hair Removal |  |
| 19                                               | 3,290 SF   | Laughing Crab            |  |
| 20                                               | 2,240 SF   | Naruto Ramen             |  |
| 21                                               | 1,022 SF   | Warhammer                |  |
| 22                                               | 1,330 SF   | Baskin Robbins           |  |
| 23                                               | 2,397 SF   | FedEx                    |  |
| 24                                               | 4,200 SF   | Newk's Express Cafe      |  |
| 25                                               | 2,400 SF   | Nothing Bundt Cakes      |  |
| 26                                               | 5,000 SF   | AT&T Mobility            |  |
| 27                                               | 6,400 SF   | Buffalo Wild Wings       |  |
| 28                                               | 2,018 SF   | Jersey Mike's Subs       |  |
| 29                                               |            | U-Poke Bowl & Boba Tea   |  |
| 30                                               |            | CPR Cell Phone Repair    |  |
| 31                                               |            | Xfinity                  |  |
| 33                                               | 1,103 SF   | Available                |  |
| Items in blue and italicized are owned by others |            |                          |  |