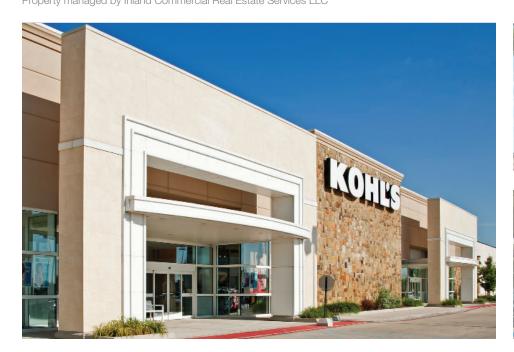

### > Property Highlights

- Center Size: 363,061 SF
- Shadow-anchored by Kohl's and JC Penney retail mix includes DSW, Dicks Sporting Goods, Ulta & more
- Conveniently located with direct access and Youree Drive 32,021 AADT
- Strong population and positive growth makes this center an excellent choice

# Regal Court Store Listing Center Size: 363,061 Sq. Ft.

| Center Size: 363,061 Sq. Ft.                     |            |                          |  |
|--------------------------------------------------|------------|--------------------------|--|
| Unit #                                           | Sq. Ft.    | Tenant                   |  |
| 1                                                | 102,851 SF | JC Penney                |  |
| 2                                                | 14,500 SF  | DSW                      |  |
| 3                                                | 10,007 SF  | Ulta                     |  |
| 4                                                | 8,000 SF   | Kirkland's               |  |
| 5                                                | 3,050 SF   | Massage Envy             |  |
| 6                                                | 6,903 SF   | DXL Men's Apparel        |  |
| 7                                                | 3,000 SF   | Bath & Body Works        |  |
| 8                                                | 88,904 SF  | Kohl's                   |  |
| 9                                                | 45,142 SF  | Dick's Sporting Goods    |  |
| 10                                               | 19,834 SF  | Party City               |  |
| 11                                               | 5,990 SF   | Partners in Primary Care |  |
| 12                                               | 3,010 SF   | Available                |  |
| 13                                               | 1,360 SF   | Available                |  |
| 14                                               | 7,200 SF   | Logan's Road House       |  |
| 15                                               | 6,100 SF   | El Paso Mexican Grill    |  |
| 16                                               | 2,450 SF   | Five Star Nail & Spa     |  |
| 17                                               | 1,820 SF   | Available                |  |
| 18                                               | 1,540 SF   | Milan Laser Hair Removal |  |
| 19                                               | 3,290 SF   | Laughing Crab            |  |
| 20                                               | 2,240 SF   | Naruto Ramen             |  |
| 21                                               | 1,022 SF   | Warhammer                |  |
| 22                                               | 1,330 SF   | Baskin Robbins           |  |
| 23                                               | 2,397 SF   | FedEx                    |  |
| 24                                               | 4,200 SF   | Newk's Express Cafe      |  |
| 25                                               | 2,400 SF   | Nothing Bundt Cakes      |  |
| 26                                               | 5,000 SF   | AT&T Mobility            |  |
| 27                                               | 6,400 SF   | Buffalo Wild Wings       |  |
| 28                                               | 2,018 SF   | Jersey Mike's Subs       |  |
| 29                                               |            | U-Poke Bowl & Boba Tea   |  |
| 30                                               |            | CPR Cell Phone Repair    |  |
| 31                                               |            | Xfinity                  |  |
| 33                                               | 1,103 SF   | Available                |  |
| Items in blue and italicized are owned by others |            |                          |  |