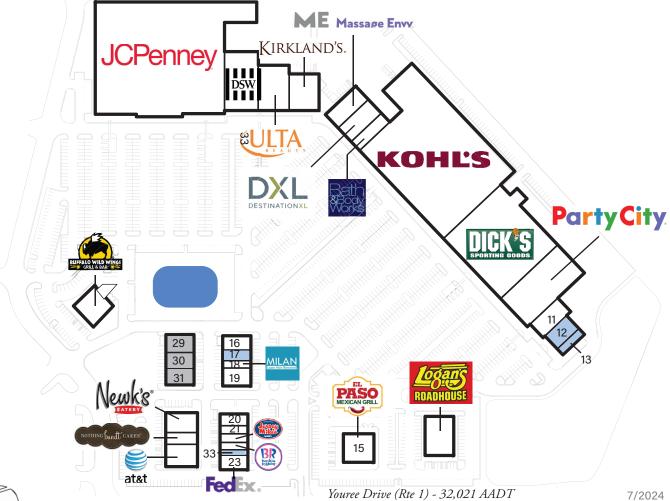

# Regal Court Store Listing Center Size: 363,061 Sq. Ft.

| Center Size: 363,061 Sq. Ft.                     |            |                          |  |
|--------------------------------------------------|------------|--------------------------|--|
| Unit #                                           | Sq. Ft.    | Tenant                   |  |
| 1                                                | 102,851 SF | JC Penney                |  |
| 2                                                | 14,500 SF  | DSW                      |  |
| 3                                                | 10,007 SF  | Ulta                     |  |
| 4                                                | 8,000 SF   | Kirkland's               |  |
| 5                                                | 3,050 SF   | Massage Envy             |  |
| 6                                                | 6,903 SF   | DXL Men's Apparel        |  |
| 7                                                | 3,000 SF   | Bath & Body Works        |  |
| 8                                                | 88,904 SF  | Kohl's                   |  |
| 9                                                | 45,142 SF  | Dick's Sporting Goods    |  |
| 10                                               | 19,834 SF  | Party City               |  |
| 11                                               | 5,990 SF   | Partners in Primary Care |  |
| 12                                               | 3,010 SF   | Available                |  |
| 13                                               | 1,360 SF   | Available                |  |
| 14                                               | 7,200 SF   | Logan's Road House       |  |
| 15                                               | 6,100 SF   | El Paso Mexican Grill    |  |
| 16                                               | 2,450 SF   | Five Star Nail & Spa     |  |
| 17                                               | 1,820 SF   | Available                |  |
| 18                                               | 1,540 SF   | Milan Laser Hair Removal |  |
| 19                                               | 3,290 SF   | Laughing Crab            |  |
| 20                                               | 2,240 SF   | Naruto Ramen             |  |
| 21                                               | 1,022 SF   | Warhammer                |  |
| 22                                               | 1,330 SF   | Baskin Robbins           |  |
| 23                                               | 2,397 SF   | FedEx                    |  |
| 24                                               | 4,200 SF   | Newk's Express Cafe      |  |
| 25                                               | 2,400 SF   | Nothing Bundt Cakes      |  |
| 26                                               | 5,000 SF   | AT&T Mobility            |  |
| 27                                               | 6,400 SF   | Buffalo Wild Wings       |  |
| 28                                               | 2,018 SF   | Jersey Mike's Subs       |  |
| 29                                               |            | U-Poke Bowl & Boba Tea   |  |
| 30                                               |            | CPR Cell Phone Repair    |  |
| 31                                               |            | Xfinity                  |  |
| 33                                               | 1,103 SF   | Available                |  |
| Items in blue and italicized are owned by others |            |                          |  |