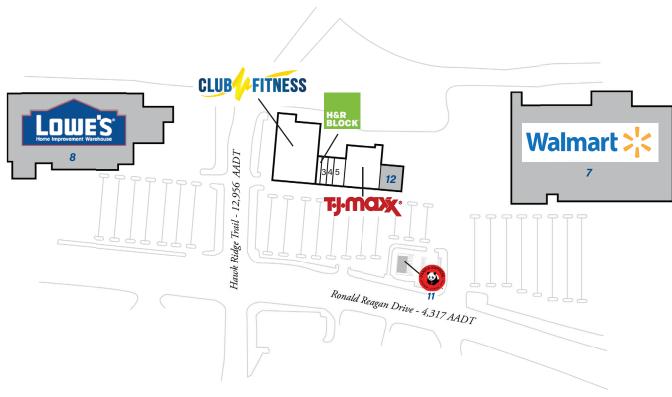

## Shops at Hawk Ridge

6280 Ronald Reagan Drive, Lake St. Louis, MO 63367

Coordinates:

Latitude: 38.7702 Longitude:-90.7865

## Leasing Contact: Stephanie Karpinski | s.karpinski@inlandgroup.com | 630.586.4745 | inlandgroup.com

Property managed by Inland Commercial Real Estate Services LLC

| Store Listing<br>Center Size: 75,951 Sq. Ft.     |           |                                    |  |
|--------------------------------------------------|-----------|------------------------------------|--|
| Unit #                                           | Sq. Ft.   | Tenant                             |  |
| 1                                                | 42,081 SF | Club Fitness                       |  |
| 2                                                | 1,600 SF  | H&R Block                          |  |
| 3                                                | 1,400 SF  | US Nails & Spa                     |  |
| 4                                                | 2,350 SF  | Lake St. Louis Pediatric Dentistry |  |
| 5                                                | 4,520 SF  | Image Makers Salon LLC             |  |
| 6                                                | 24,000 SF | TJ Maxx                            |  |
| 7                                                |           | Walmart                            |  |
| 8                                                |           | Lowe's Home Improvement            |  |
| 11                                               |           | Panda Express                      |  |
| 12                                               |           | Gracie Barra Brazilian Ju-Jitsu    |  |
| Items in blue and italicized are owned by others |           |                                    |  |