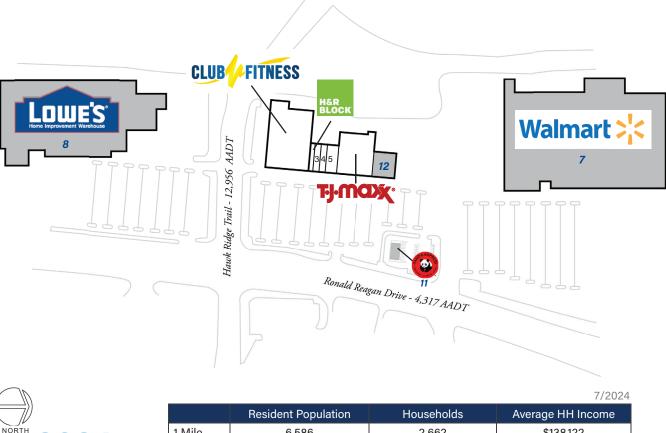

## > Property Highlights

- Center Size: 75,951 SF
- Conveniently located along Ronald Reagan Drive at Hawk Ridge Trail with easy acess
- Shadow-anchored by Lowe's Home Improvement & Walmart, retail mix includes TJMaxx
- Strong population, incomes and positive growth makes this center an excellent choice

## Store Listing

Center Size: 75,951 Sq. Ft.

| Unit #                                           | Sq. Ft.   | Tenant                             |  |  |
|--------------------------------------------------|-----------|------------------------------------|--|--|
| 1                                                | 42,081 SF | Club Fitness                       |  |  |
| 2                                                | 1,600 SF  | H&R Block                          |  |  |
| 3                                                | 1,400 SF  | US Nails & Spa                     |  |  |
| 4                                                | 2,350 SF  | Lake St. Louis Pediatric Dentistry |  |  |
| 5                                                | 4,520 SF  | Image Makers Salon LLC             |  |  |
| 6                                                | 24,000 SF | TJ Maxx                            |  |  |
| 7                                                |           | Walmart                            |  |  |
| 8                                                |           | Lowe's Home Improvement            |  |  |
| 11                                               |           | Panda Express                      |  |  |
| 12                                               |           | Gracie Barra Brazilian Ju-Jitsu    |  |  |
| Items in blue and italicized are owned by others |           |                                    |  |  |
|                                                  |           |                                    |  |  |

Demographics Estimate

|         |                     |            | 7                 |  |  |
|---------|---------------------|------------|-------------------|--|--|
| 5 Miles | 114,206             | 42,854     | \$144,608         |  |  |
| 3 Miles | 53,397              | 20,150     | \$150,048         |  |  |
| 1 Mile  | 6,586               | 2,662      | \$138,122         |  |  |
|         | Resident Population | Households | Average HH Income |  |  |