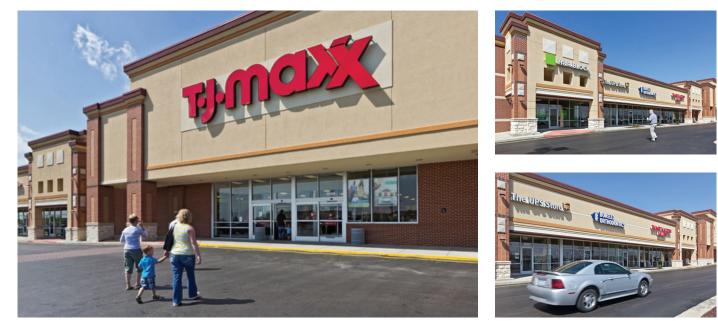

## > Property Highlights

- Center Size: 75,951 SF
- Conveniently located along Ronald Reagan Drive at Hawk Ridge Trail with easy acess
- Shadow-anchored by Lowe's Home Improvement & Walmart, retail mix includes TJMaxx
- Strong population, incomes and positive growth makes this center an excellent choice

## Store Listing

Center Size: 75,951 Sq. Ft.

| Unit #                                           | Sq. Ft.   | Tenant                             |  |  |
|--------------------------------------------------|-----------|------------------------------------|--|--|
| 1                                                | 42,081 SF | Club Fitness                       |  |  |
| 2                                                | 1,600 SF  | H&R Block                          |  |  |
| 3                                                | 1,400 SF  | US Nails & Spa                     |  |  |
| 4                                                | 2,350 SF  | Lake St. Louis Pediatric Dentistry |  |  |
| 5                                                | 4,520 SF  | Image Makers Salon LLC             |  |  |
| 6                                                | 24,000 SF | TJ Maxx                            |  |  |
| 7                                                |           | Walmart                            |  |  |
| 8                                                |           | Lowe's Home Improvement            |  |  |
| 11                                               |           | Panda Express                      |  |  |
| 12                                               |           | Gracie Barra Brazilian Ju-Jitsu    |  |  |
| Items in blue and italicized are owned by others |           |                                    |  |  |
|                                                  |           |                                    |  |  |