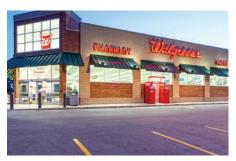

# Walgreens Plaza

3069 Richlands Hwy, Jacksonville, NC 28540

Coordinates: Latitude: 34.7549 Longitude:-77.4736

Leasing Contact: Sean Steuart | sean.steuart@inlandgroup.com | 630.586.6551 | inlandgroup.com

### > Property Highlights

- Center Size 42,219 SF
- Located at the intersection of Richlands Highway 30,000 AADT & Burgaw Highway 16,000 AADT
- Walgreen's-anchored shopping center with complimentary mix of service tenants
- Join tenants like Jackson Hewitt, QuickER Clinic and more