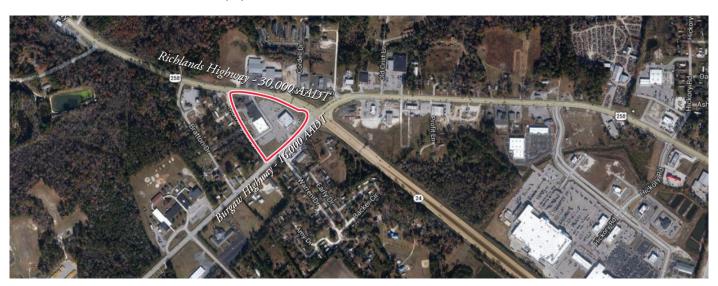

### > Property Highlights

- Center Size 42,219 SF
- Located at the intersection of Richlands Highway 30,000 AADT & Burgaw Highway 16,000 AADT
- Walgreen's-anchored shopping center with complimentary mix of service tenants
- Join tenants like Jackson Hewitt, QuickER Clinic and more