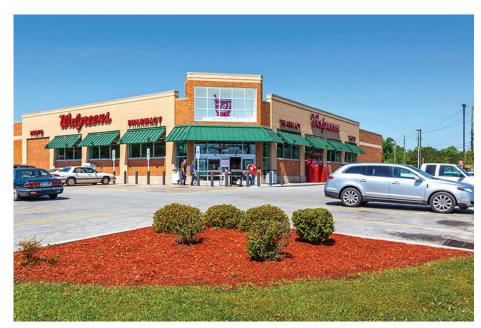

# Walgreens Plaza

3069 Richlands Hwy, Jacksonville, NC 28540

Coordinates: Latitude: 34.7549 Longitude:-77.4736

Leasing Contact: Sean Steuart | sean.steuart@inlandgroup.com | 630.586.6551 | inlandgroup.com

### > Property Highlights

- Center Size 42,219 SF
- Located at the intersection of Richlands Highway 30,000 AADT & Burgaw Highway 16,000 AADT
- Walgreen's-anchored shopping center with complimentary mix of service tenants
- Join tenants like Jackson Hewitt, QuickER Clinic and more