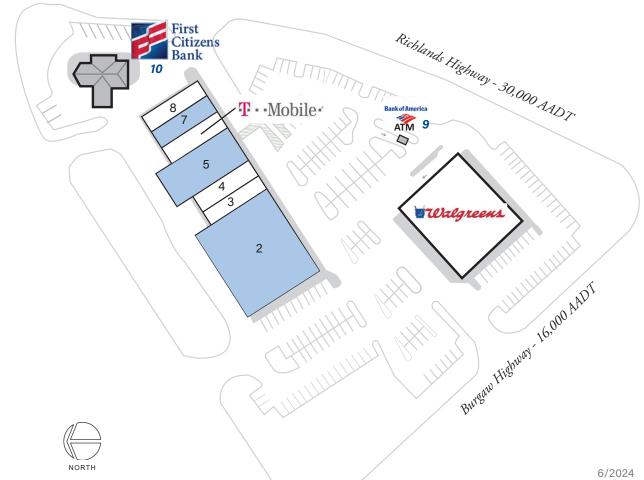

### > Property Highlights

- Center Size 42,219 SF
- Located at the intersection of Richlands Highway 30,000 AADT & Burgaw Highway 16,000 AADT
- Walgreen's-anchored shopping center with complimentary mix of service tenants
- Join tenants like Jackson Hewitt, QuickER Clinic and more

#### Leasing Contact: Sean Steuart | sean.steuart@inlandgroup.com | 630.586.6551 | inlandgroup.com

Property managed by Inland Commercial Real Estate Services LLC

| Store Listing Center Size: 42,219 Sq. Ft.        |           |                      |  |  |
|--------------------------------------------------|-----------|----------------------|--|--|
| Unit #                                           | Sq. Ft.   | Tenant               |  |  |
| 1                                                | 14,820 SF | Walgreens            |  |  |
| 2                                                | 12,959 SF | Available            |  |  |
| 3                                                | 1,843 SF  | Salina Perfect Nails |  |  |
| 4                                                | 1,875 SF  | Golden China         |  |  |
| 5                                                | 5,097 SF  | Available            |  |  |
| 6                                                | 1,875 SF  | T-Mobile             |  |  |
| 7                                                | 1,875 SF  | Available            |  |  |
| 8                                                | 1,875 SF  | Tonito's Pizzeria    |  |  |
| 9                                                |           | Bank of America      |  |  |
| 10                                               |           | First Citizens Bank  |  |  |
| Items in blue and italicized are owned by others |           |                      |  |  |