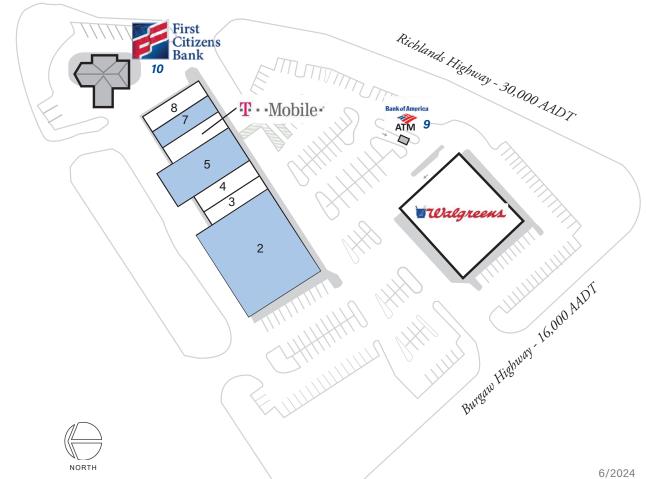

## Walgreens Plaza

3069 Richlands Hwy, Jacksonville, NC 28540

Coordinates:

Latitude: 34.7549 Longitude:-77.4736

## Leasing Contact: Sean Steuart | sean.steuart@inlandgroup.com | 630.586.6551 | inlandgroup.com

Property managed by Inland Commercial Real Estate Services LLC

| Store Listing Center Size: 42,219 Sq. Ft.        |           |                      |  |  |
|--------------------------------------------------|-----------|----------------------|--|--|
| Unit #                                           | Sq. Ft.   | Tenant               |  |  |
| 1                                                | 14,820 SF | Walgreens            |  |  |
| 2                                                | 12,959 SF | Available            |  |  |
| 3                                                | 1,843 SF  | Salina Perfect Nails |  |  |
| 4                                                | 1,875 SF  | Golden China         |  |  |
| 5                                                | 5,097 SF  | Available            |  |  |
| 6                                                | 1,875 SF  | T-Mobile             |  |  |
| 7                                                | 1,875 SF  | Available            |  |  |
| 8                                                | 1,875 SF  | Tonito's Pizzeria    |  |  |
| 9                                                |           | Bank of America      |  |  |
| 10                                               |           | First Citizens Bank  |  |  |
| Items in blue and italicized are owned by others |           |                      |  |  |