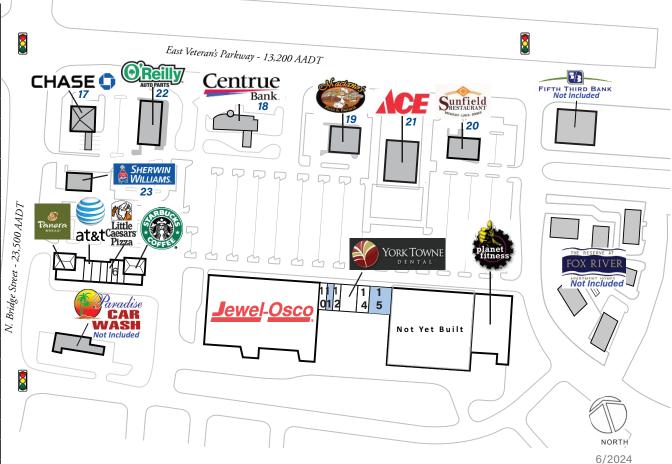

Property managed by Inland Commercial Real Estate Services LLC

| Store I    | Listing           |     |
|------------|-------------------|-----|
| Center Siz | ze: 111,591 Sq. F | ₹t. |

| Center Size: 111,591 Sq. Ft. |           |                                  |  |  |
|------------------------------|-----------|----------------------------------|--|--|
| Unit #                       | Sq. Ft.   | Tenant                           |  |  |
| 1                            | 4,400 SF  | Panera Bread                     |  |  |
| 2                            | 1,256 SF  | AT&T Mobility                    |  |  |
| 3                            | 1,728 SF  | Fast Burrito                     |  |  |
| 4                            | 1,200 SF  | Juarez & Moreno Ice Cream Parlor |  |  |
| 5                            | 1,200 SF  | Little Caesars                   |  |  |
| 6                            | 1,258 SF  | Pho Shack Noodles & Grill        |  |  |
| 7                            | 1,170 SF  | Bellagio Nails                   |  |  |
| 8                            | 2,700 SF  | Starbucks                        |  |  |
| 9                            | 63,892 SF | Jewel - Osco                     |  |  |
| 10                           | 1,275 SF  | York Town Vape                   |  |  |
| 11                           | 1,400 SF  | Available                        |  |  |
| 12                           | 1,500 SF  | Signature Cleaners               |  |  |
| 13                           | 3,544 SF  | York Towne Dental                |  |  |
| 14                           | 2,572 SF  | Pain to Health                   |  |  |
| 15                           | 4,503 SF  | Available                        |  |  |
| 16                           | 17,993 SF | Planet Fitness                   |  |  |
| 17                           |           | Chase Bank                       |  |  |
| 18                           |           | Centrue Bank                     |  |  |
| 19                           |           | Maciano's Pizza and Pasta        |  |  |
| 20                           |           | Sunfield Restaurant              |  |  |
| 21                           |           | Ace Hardware                     |  |  |
| 22                           |           | O'Reilly Auto Parts              |  |  |
| 23                           |           | Sherwin Williams                 |  |  |