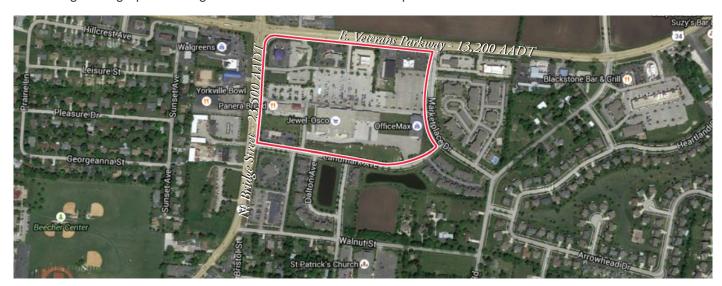

## > Property Highlights

- Center Size 111,591 SF
- Located at Intersection of E. Veteran's Pkwy (US Rte 34) 13,200 AADT & N. Bridge St. (US 47) 23,500 AADT
- Location is a critical connection point for residents in Kendall, Kane, and Will counties
- Strong demographics and great location makes this an exceptional choice