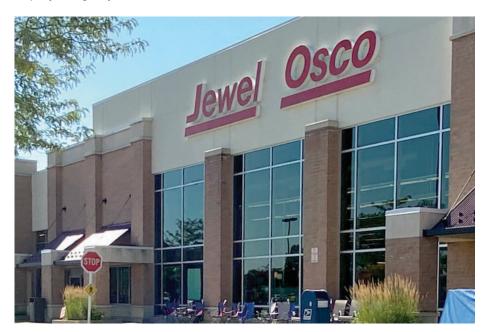

Property managed by Inland Commercial Real Estate Services LLC

| Store I    | Listing           |     |
|------------|-------------------|-----|
| Center Siz | ze: 111,591 Sq. F | ₹t. |

| Center Size: 111,591 Sq. Ft. |           |                                  |  |  |
|------------------------------|-----------|----------------------------------|--|--|
| Unit #                       | Sq. Ft.   | Tenant                           |  |  |
| 1                            | 4,400 SF  | Panera Bread                     |  |  |
| 2                            | 1,256 SF  | AT&T Mobility                    |  |  |
| 3                            | 1,728 SF  | Fast Burrito                     |  |  |
| 4                            | 1,200 SF  | Juarez & Moreno Ice Cream Parlor |  |  |
| 5                            | 1,200 SF  | Little Caesars                   |  |  |
| 6                            | 1,258 SF  | Pho Shack Noodles & Grill        |  |  |
| 7                            | 1,170 SF  | Bellagio Nails                   |  |  |
| 8                            | 2,700 SF  | Starbucks                        |  |  |
| 9                            | 63,892 SF | Jewel - Osco                     |  |  |
| 10                           | 1,275 SF  | York Town Vape                   |  |  |
| 11                           | 1,400 SF  | Available                        |  |  |
| 12                           | 1,500 SF  | Signature Cleaners               |  |  |
| 13                           | 3,544 SF  | York Towne Dental                |  |  |
| 14                           | 2,572 SF  | Pain to Health                   |  |  |
| 15                           | 4,503 SF  | Available                        |  |  |
| 16                           | 17,993 SF | Planet Fitness                   |  |  |
| 17                           |           | Chase Bank                       |  |  |
| 18                           |           | Centrue Bank                     |  |  |
| 19                           |           | Maciano's Pizza and Pasta        |  |  |
| 20                           |           | Sunfield Restaurant              |  |  |
| 21                           |           | Ace Hardware                     |  |  |
| 22                           |           | O'Reilly Auto Parts              |  |  |
| 23                           |           | Sherwin Williams                 |  |  |