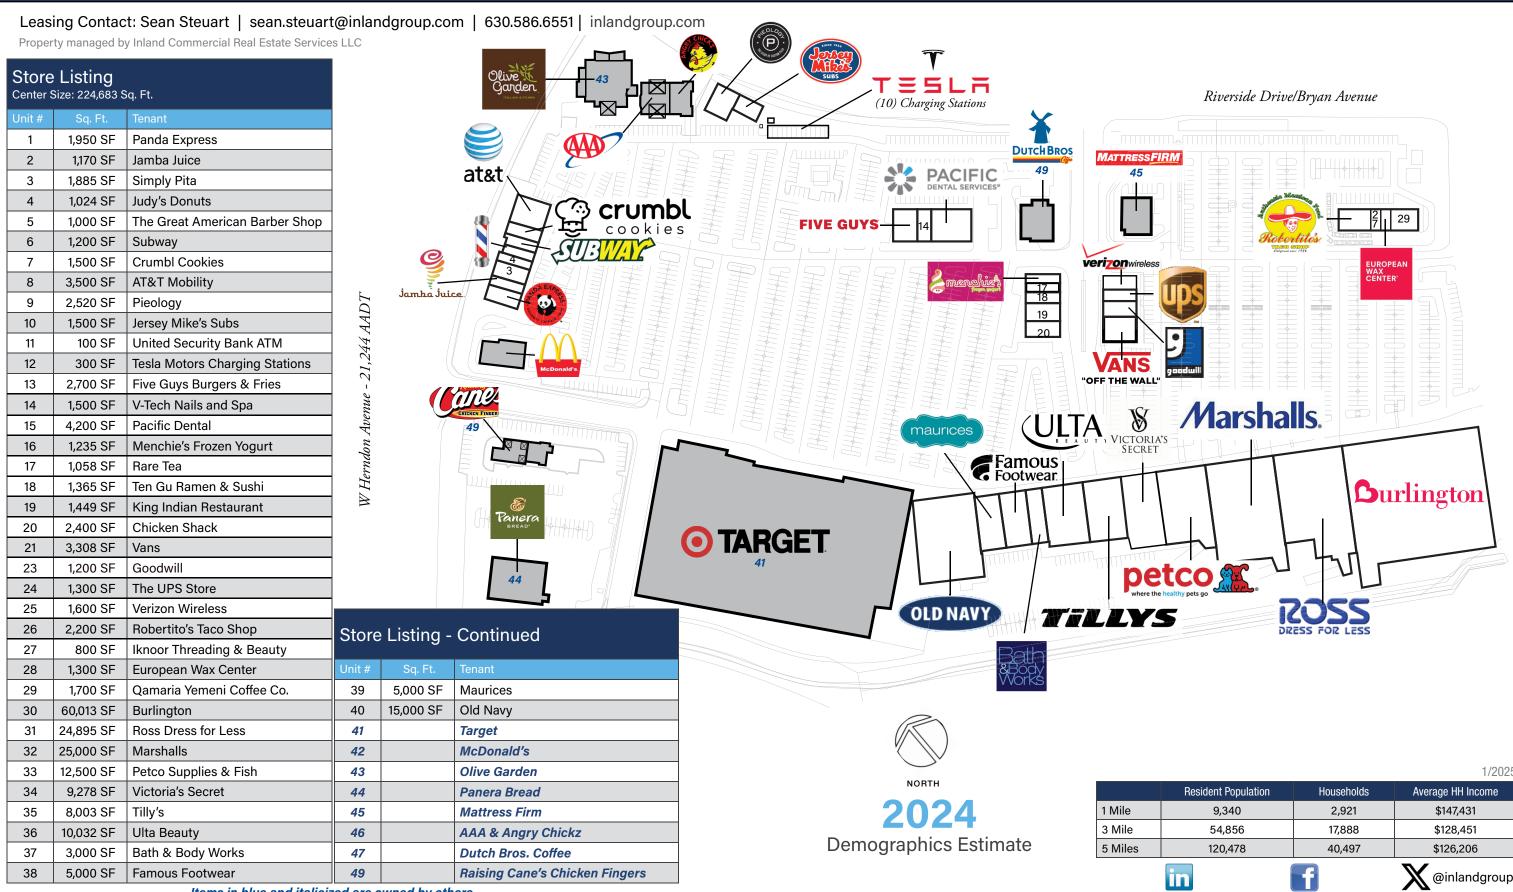

#### Leasing Contact: Sean Steuart | sean.steuart@inlandgroup.com | 630.586.6551 | inlandgroup.com

Property managed by Inland Commercial Real Estate Services LLC

## Property Highlights

- Center Size: 224,683 SF
- Located between Golden State Boulevard 64,000 AADT and Riverside Drive at Herndon Avenue 21,244 AADT
- Shadow-anchored by Target and includes Marshalls, Ross Dress for Less and Burlington with complimentary retail
- Strong population and great income levels make this center an excellent choice

# Marketplace at El Paseo

6549 N Riverside, Fresno CA 937226

**Coordinates:** Latitude: 36.8324 Longitude:-119.9105

|                     |            | 1/2025            |
|---------------------|------------|-------------------|
| Resident Population | Households | Average HH Income |
| 9,340               | 2,921      | \$147,431         |
| 54,856              | 17,888     | \$128,451         |
| 120,478             | 40,497     | \$126,206         |
|                     |            | - /               |