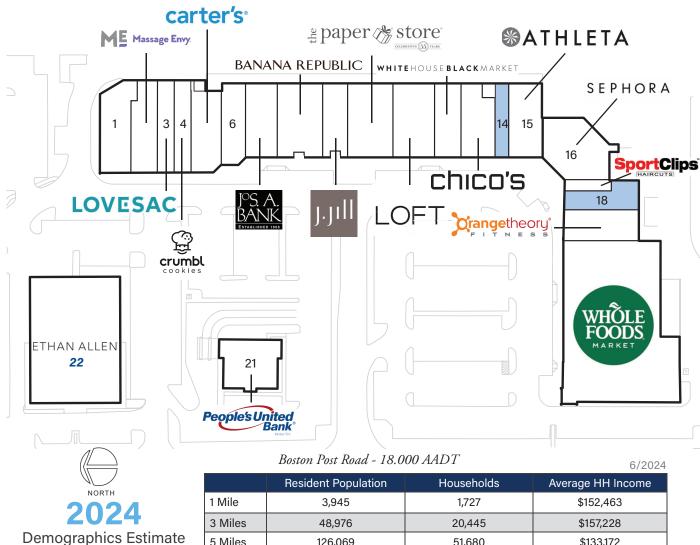

# Milford Marketplace

1650 Boston Post Road, Milford CT 06460

Coordinates: Latitude: 41.2475 Longitude:-73.0256

Leasing Contact: Stephanie Karpinski | skarpinski@inlandgroup.com | 630.586.4745 | inlandgroup.com Property managed by Inland Commercial Real Estate Services LLC

### > Property Highlights

- Center Size 111,959 SF
- Located in the prime commercial corridor in Milford with easy access from Boston Post Road (18,000 AADT)
- Anchored by Whole Foods with strong mix of national tenants
- Strong demographics and great location makes this an exceptional center

#### Leasing Contact: Stephanie Karpinski | skarpinski@inlandgroup.com | 630.586.4745 | inlandgroup.com

Property managed by Inland Commercial Real Estate Services LLC

| Store Listing<br>Center Size: 111,995 Sq. Ft.    |           |                                              |
|--------------------------------------------------|-----------|----------------------------------------------|
| Unit #                                           | Sq. Ft.   | Tenant                                       |
| 1                                                | 5,210 SF  | Plan B Tavern                                |
| 2                                                | 4,000 SF  | Massage Envy                                 |
| 3                                                | 2,750 SF  | Lovesac                                      |
| 4                                                | 2,750 SF  | Crumbl Cookies                               |
| 5                                                | 4,350 SF  | Carter's                                     |
| 6                                                | 3,444 SF  | Hartford HealthCare-<br>GoHealth Urgent Care |
| 7                                                | 4,200 SF  | Jos. A Bank                                  |
| 8                                                | 6,000 SF  | Banana Republic                              |
| 9                                                | 3,200 SF  | J. Jill                                      |
| 10                                               | 6,000 SF  | The Paper Store                              |
| 11                                               | 5,500 SF  | Loft                                         |
| 12                                               | 3,500 SF  | White House/Black Market                     |
| 13                                               | 4,500 SF  | Chico's                                      |
| 14                                               | 1,570 SF  | Available                                    |
| 15                                               | 4,440 SF  | Athleta                                      |
| 16                                               | 6,370 SF  | Sephora                                      |
| 17                                               | 815 SF    | SportClips                                   |
| 18                                               | 3,000 SF  | Available                                    |
| 19                                               | 3,798 SF  | Orangetheory Fitness                         |
| 20                                               | 30,162 SF | Whole Foods Market                           |
| 21                                               | 6,400 SF  | People's United Bank                         |
| 22                                               |           | Ethan Allen                                  |
| Items in blue and italicized are owned by others |           |                                              |

126,069

in

51,680

\$133,172

@inlandgroup

5 Miles