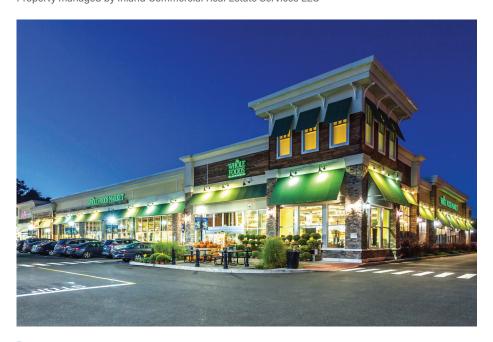

# Milford Marketplace

1650 Boston Post Road, Milford CT 06460

Coordinates: Latitude: 41.2475 Longitude:-73.0256

Leasing Contact: Stephanie Karpinski | skarpinski@inlandgroup.com | 630.586.4745 | inlandgroup.com Property managed by Inland Commercial Real Estate Services LLC

### > Property Highlights

- Center Size 111,959 SF
- Located in the prime commercial corridor in Milford with easy access from Boston Post Road (18,000 AADT)
- Anchored by Whole Foods with strong mix of national tenants
- Strong demographics and great location makes this an exceptional center