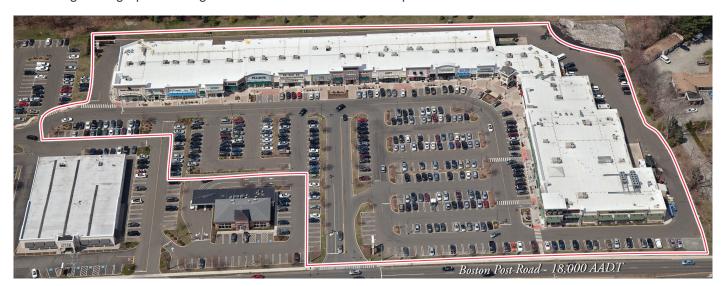

### > Property Highlights

- Center Size 111,959 SF
- Located in the prime commercial corridor in Milford with easy access from Boston Post Road (18,000 AADT)
- Anchored by Whole Foods with strong mix of national tenants
- Strong demographics and great location makes this an exceptional center

#### Leasing Contact: Stephanie Karpinski | skarpinski@inlandgroup.com | 630.586.4745 | inlandgroup.com

Property managed by Inland Commercial Real Estate Services LLC

| Store Listing<br>Center Size: 111,995 Sq. Ft.    |           |                                              |
|--------------------------------------------------|-----------|----------------------------------------------|
| Unit #                                           | Sq. Ft.   | Tenant                                       |
| 1                                                | 5,210 SF  | Plan B Tavern                                |
| 2                                                | 4,000 SF  | Massage Envy                                 |
| 3                                                | 2,750 SF  | Lovesac                                      |
| 4                                                | 2,750 SF  | Crumbl Cookies                               |
| 5                                                | 4,350 SF  | Carter's                                     |
| 6                                                | 3,444 SF  | Hartford HealthCare-<br>GoHealth Urgent Care |
| 7                                                | 4,200 SF  | Jos. A Bank                                  |
| 8                                                | 6,000 SF  | Banana Republic                              |
| 9                                                | 3,200 SF  | J. Jill                                      |
| 10                                               | 6,000 SF  | The Paper Store                              |
| 11                                               | 5,500 SF  | Loft                                         |
| 12                                               | 3,500 SF  | White House/Black Market                     |
| 13                                               | 4,500 SF  | Chico's                                      |
| 14                                               | 1,570 SF  | Available                                    |
| 15                                               | 4,440 SF  | Athleta                                      |
| 16                                               | 6,370 SF  | Sephora                                      |
| 17                                               | 815 SF    | SportClips                                   |
| 18                                               | 3,000 SF  | Available                                    |
| 19                                               | 3,798 SF  | Orangetheory Fitness                         |
| 20                                               | 30,162 SF | Whole Foods Market                           |
| 21                                               | 6,400 SF  | People's United Bank                         |
| 22                                               |           | Ethan Allen                                  |
| Items in blue and italicized are owned by others |           |                                              |