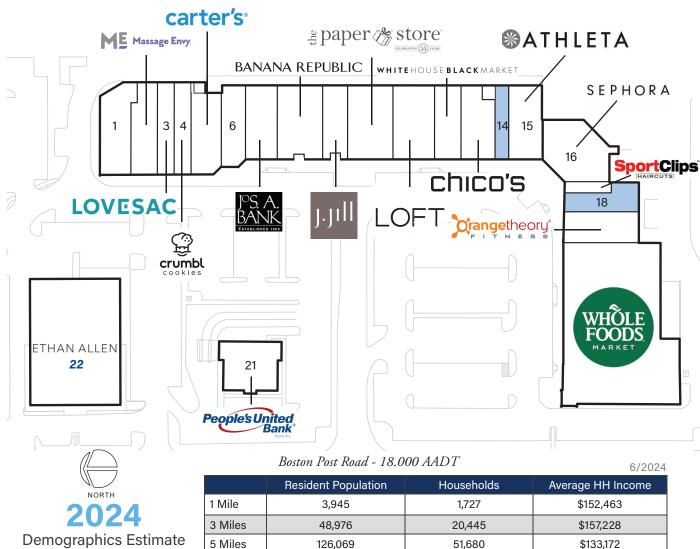

## Leasing Contact: Stephanie Karpinski | skarpinski@inlandgroup.com | 630.586.4745 | inlandgroup.com

Property managed by Inland Commercial Real Estate Services LLC

| Store Listing<br>Center Size: 111,995 Sq. Ft.    |           |                                              |
|--------------------------------------------------|-----------|----------------------------------------------|
| Unit #                                           | Sq. Ft.   | Tenant                                       |
| 1                                                | 5,210 SF  | Plan B Tavern                                |
| 2                                                | 4,000 SF  | Massage Envy                                 |
| 3                                                | 2,750 SF  | Lovesac                                      |
| 4                                                | 2,750 SF  | Crumbl Cookies                               |
| 5                                                | 4,350 SF  | Carter's                                     |
| 6                                                | 3,444 SF  | Hartford HealthCare-<br>GoHealth Urgent Care |
| 7                                                | 4,200 SF  | Jos. A Bank                                  |
| 8                                                | 6,000 SF  | Banana Republic                              |
| 9                                                | 3,200 SF  | J. Jill                                      |
| 10                                               | 6,000 SF  | The Paper Store                              |
| 11                                               | 5,500 SF  | Loft                                         |
| 12                                               | 3,500 SF  | White House/Black Market                     |
| 13                                               | 4,500 SF  | Chico's                                      |
| 14                                               | 1,570 SF  | Available                                    |
| 15                                               | 4,440 SF  | Athleta                                      |
| 16                                               | 6,370 SF  | Sephora                                      |
| 17                                               | 815 SF    | SportClips                                   |
| 18                                               | 3,000 SF  | Available                                    |
| 19                                               | 3,798 SF  | Orangetheory Fitness                         |
| 20                                               | 30,162 SF | Whole Foods Market                           |
| 21                                               | 6,400 SF  | People's United Bank                         |
| 22                                               |           | Ethan Allen                                  |
| Items in blue and italicized are owned by others |           |                                              |