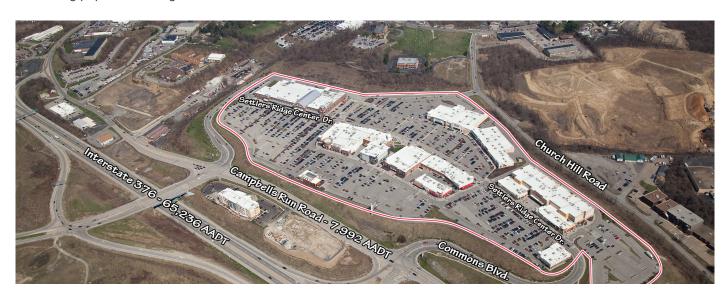

## > Property Highlights

- Center Size: 473,871 SF
- Located in dense trade area 10 miles west of downtown Pittsburgh with easy access from Parkway West (I-376)
- Anchored by Giant Eagle's flagship grocer Giant Eagle Market District with LA Fitness, Cinemark, PF Chang's
- Strong population and good incomes make this an excellent choice

## inlandgroup.com

Leasing Contact: Stephanie Karpinski | s.karpinski@inlandgroup.com | 630.586.4745 | inlandgroup.com Property managed by Inland Commercial Real Estate Services LLC Store Listing Center Size: 473,871 Sq. Ft. Sq. Ft. 1 3,500 SF Vitamin Shoppe 2 3,400 SF First Watch - The Daytime Cafe **PET SUPPLIES** 3 602 SF Elliot's Barbershop **ROSS**DRESS FOR LESS Verizon Wireless 4 3,760 SF 5 2,188 SF Available 6 1,002 SF Omaha Steaks Dairy Queen/Orange Julius **SportClips** 7 1,201 SF verizonwireless 1,200 SF SportClips **UBREAKIFIX** 8 9 1,200 SF Luxor Nail Spa SKECHERS. Elliot's 10 2,399 SF Sunsational Tan Barber Shop ANÈ BRYANT 11 2,380 SF GNC FIRST WATCH 12 1,711 SF European Wax Center 13 2,058 SF Amazing Lash Studio RALLY HOUSE AIFITNESS 14 3,047 SF Blaze Pizza 5,233 SF Panera Bread 15 17 BARNES&NOBLE five BELW LA Fitness 16 38,000 SF Available 26,177 SF 17 20 29,595 SF Barnes & Noble 18 19 8,422 SF Five Below P.F. CHANG'S 20 7,000 SF Saga Steakhouse 21 Available 10,000 SF CHIKN 22 Walnut Grill 5,502 SF Campbells Run Road - 7,992 AADT 1,692 SF 23 Allen's Day Spa Store Listing - Continued 24 5,800 SF **Red Robin** 25 5,331 SF Available 26 2,505 SF **Emmert Dental Associates** 27 2,342 SF CHiKN 37 10,308 SF Ulta NTHONY'S 28 2,772 SF Massage Envy 38 10,136 SF Skechers Interstate 376-65,236 AADT 2,590 SF 39 4,570 SF Lane Bryant 29 Aveda 30 1,471 SF Sakura Poke 40 4,338 SF Rally House 31 1,600 SF Gifted Hands Gift Shop 41 3,222 SF Anthony's Coal Fired Pizza 42 1,418 SF at&t 32 3,497 SF Thai Foon The Joint Chiropractic 11/2024 33 53,236 SF Cinemark USA 43 3,800 SF AT&T Mobility **Resident Population** Households Average HH Income Giant Eagle Market District 34 Ross Dress for Less 44 129,340 SF 25,050 SF 1 Mile 3,467 1,639 \$137,049