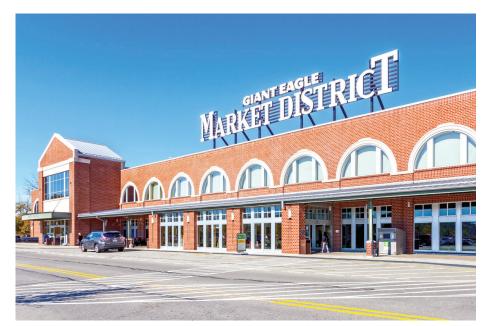

## > Property Highlights

- Center Size: 473,871 SF
- Located in dense trade area 10 miles west of downtown Pittsburgh with easy access from Parkway West (I-376)
- Anchored by Giant Eagle's flagship grocer Giant Eagle Market District with LA Fitness, Cinemark, PF Chang's
- Strong population and good incomes make this an excellent choice