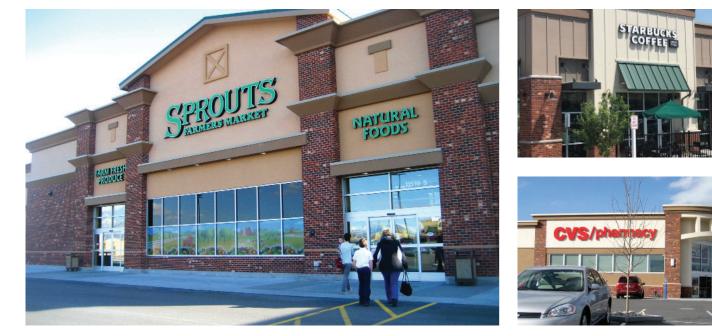

## > Property Highlights

- Center size: 86,100
- Located on the southwest corner of Bangerter Hwy (37,675 AADT) and 11400 South (17,899 AADT) in rapidly expanding South Jordan
- Oquirrh Mountain Marketplace boasts a great mix of national and local shops such as Sprouts, Starbucks, Planet Fitness, CVS and more
- Great tenant mix and strong demographics make this center an excellent choice