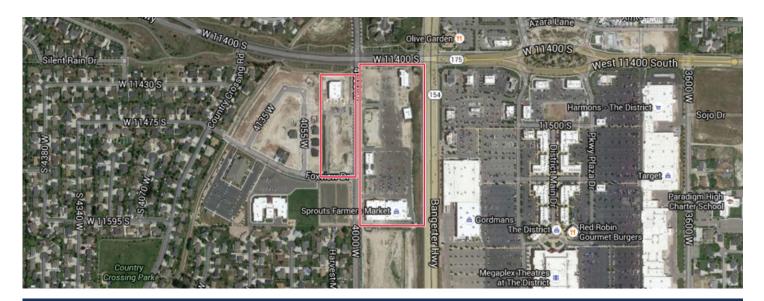

## > Property Highlights

- Center size: 86,100
- Located on the southwest corner of Bangerter Hwy (37,675 AADT) and 11400 South (17,899 AADT) in rapidly expanding South Jordan
- Oquirrh Mountain Marketplace boasts a great mix of national and local shops such as Sprouts, Starbucks, Planet Fitness, CVS and more
- Great tenant mix and strong demographics make this center an excellent choice