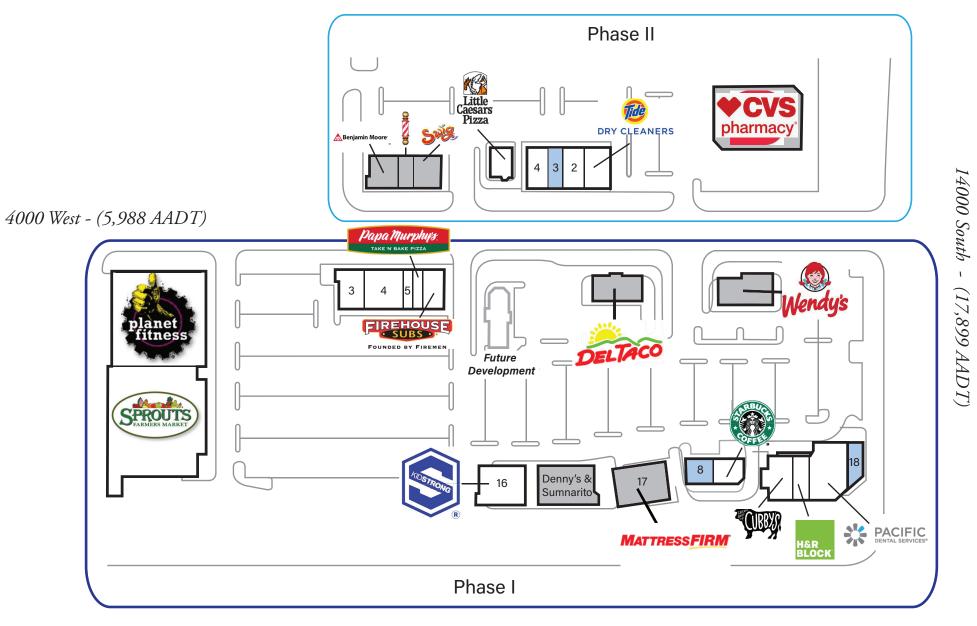

## Leasing Contact: Sean Steuart | sean.steuart@inlandgroup.com | 630.586.6551 | inlandgroup.com

Property managed by Inland Commerical Real Estate Services LLC

| enter Si                                                                                           |                              | Oquirrh Mountain Marketplace (Phase I)<br>Store Listing |  |  |  |  |  |  |
|----------------------------------------------------------------------------------------------------|------------------------------|---------------------------------------------------------|--|--|--|--|--|--|
|                                                                                                    | Combined Center Size: 86,100 |                                                         |  |  |  |  |  |  |
|                                                                                                    | Center Size: 75,950 Sq. Ft.  |                                                         |  |  |  |  |  |  |
| nit #                                                                                              | Sq. Ft.                      | Tenant                                                  |  |  |  |  |  |  |
| 1                                                                                                  | 27,000 SF                    | Sprouts Farmers Market                                  |  |  |  |  |  |  |
| 2                                                                                                  | 22,050 SF                    | Planet Fitness                                          |  |  |  |  |  |  |
| 3                                                                                                  | 2,160 SF                     | іСгуо                                                   |  |  |  |  |  |  |
| 4                                                                                                  | 3,640 SF                     | Himalayan Kitchen 2                                     |  |  |  |  |  |  |
| 5                                                                                                  | 1,200 SF                     | Universal Nails                                         |  |  |  |  |  |  |
| 6                                                                                                  | 1,200 SF                     | Papa Murphy's                                           |  |  |  |  |  |  |
| 7                                                                                                  | 1,800 SF                     | Firehouse Subs                                          |  |  |  |  |  |  |
| 8                                                                                                  | 2,200 SF                     | Available                                               |  |  |  |  |  |  |
| 9                                                                                                  | 2,000 SF                     | Starbucks                                               |  |  |  |  |  |  |
| 10                                                                                                 | 3,000 SF                     | Cubby's Chicago Beef                                    |  |  |  |  |  |  |
| 11                                                                                                 | 1,300 SF                     | H&R Block                                               |  |  |  |  |  |  |
| 12                                                                                                 | 4,200 SF                     | Pacific Dental                                          |  |  |  |  |  |  |
| 13                                                                                                 |                              | Wendy's                                                 |  |  |  |  |  |  |
| 14                                                                                                 |                              | Del Taco                                                |  |  |  |  |  |  |
| 15                                                                                                 |                              | JNW Hartle Properties                                   |  |  |  |  |  |  |
| 16                                                                                                 | 4,200 SF                     | KidStrong                                               |  |  |  |  |  |  |
| 17                                                                                                 |                              | Mattress Firm                                           |  |  |  |  |  |  |
| 18                                                                                                 |                              | Available                                               |  |  |  |  |  |  |
| Oquirrh Mountain Marketplace (Phase II)<br>Store Listing<br><sub>Center Size: 10,150</sub> Sq. Ft. |                              |                                                         |  |  |  |  |  |  |
| nit #                                                                                              | Sq. Ft.                      | Tenant                                                  |  |  |  |  |  |  |
| 1                                                                                                  | 2,800 SF                     | Tide Dry Cleaners                                       |  |  |  |  |  |  |
| 2                                                                                                  | 900 SF                       | Pro Do Blow Dry Bar                                     |  |  |  |  |  |  |
| 3                                                                                                  | 1,550 SF                     | Available                                               |  |  |  |  |  |  |
|                                                                                                    | 3,400 SF                     | Uptown Cheapskate                                       |  |  |  |  |  |  |
| 4                                                                                                  |                              | Little Caesars                                          |  |  |  |  |  |  |
| 4<br>5                                                                                             | 1,500 SF                     |                                                         |  |  |  |  |  |  |
|                                                                                                    | 1,500 SF                     | CVS                                                     |  |  |  |  |  |  |
| 5                                                                                                  | 1,500 SF                     | CVS<br>Benjamin Moore                                   |  |  |  |  |  |  |
| 5<br>6                                                                                             | 1,500 SF                     |                                                         |  |  |  |  |  |  |