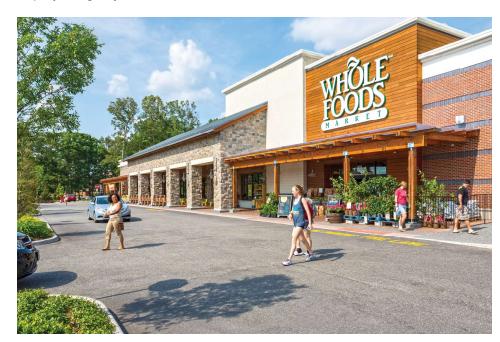

## > Property Highlights

- Center Size: 210,666 SF
- Located on Jefferson Avenue (56,000 AADT) and Oyster Point Road (44,000 AADT) in Newport News, Virginia
- Anchored by Whole Food Market with Ulta, DSW, Homesense, Athleta, Five Below, P.F. Chang's & more
- Strong population (82K w/in 3 miles) and good incomes makes this a great choice