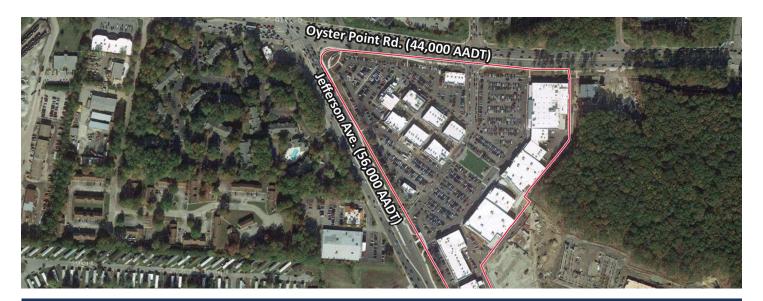

## > Property Highlights

- Center Size: 210,666 SF
- Located on Jefferson Avenue (56,000 AADT) and Oyster Point Road (44,000 AADT) in Newport News, Virginia
- Anchored by Whole Food Market with Ulta, DSW, Homesense, Athleta, Five Below, P.F. Chang's & more
- Strong population (82K w/in 3 miles) and good incomes makes this a great choice