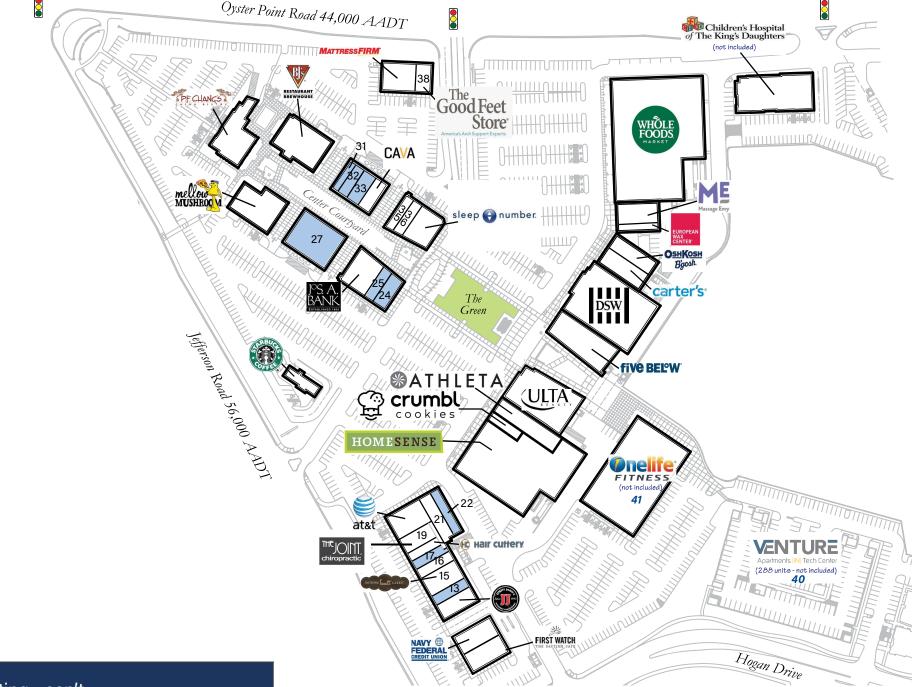

## > Property Highlights

- Center Size: 210,666 SF
- Located on Jefferson Avenue (56,000 AADT) and Oyster Point Road (44,000 AADT) in Newport News, Virginia
- Anchored by Whole Food Market with Ulta, DSW, Homesense, Athleta, Five Below, P.F. Chang's & more
- Strong population (82K w/in 3 miles) and good incomes makes this a great choice

## Leasing Contact: Stephanie Karpinski | skarpinski@inlandgroup.com | 630.586.4745 | inlandgroup.com

Property managed by Inland Commercial Real Estate Services LLC

|        | e Listing         |                              |        |                                                   | Oyster $P_0$               |  |
|--------|-------------------|------------------------------|--------|---------------------------------------------------|----------------------------|--|
| Center | Size: 210,666 Sq. | Ft.                          |        |                                                   |                            |  |
| Unit # | Sq. Ft.           | Tenant                       |        |                                                   |                            |  |
| 1      | 40,248 SF         | Whole Foods Market           | 1      |                                                   |                            |  |
| 2      | 3,640 SF          | Massage Envy                 | 1      |                                                   | a PF. CLIANGS              |  |
| 3      | 1,332 SF          | European Wax Center          | 1      |                                                   |                            |  |
| 4      | 3,040 SF          | OshKosh B'gosh               | 1      |                                                   |                            |  |
| 5      | 3,915 SF          | Carter's                     |        |                                                   |                            |  |
| 6      | 18,018 SF         | DSW                          | ]      |                                                   | ma Ways                    |  |
| 7      | 8,012 SF          | Five Below                   |        |                                                   | mellow Mushroom            |  |
| 8      | 11,395 SF         | Ulta                         |        |                                                   |                            |  |
| 9      | 25,003 SF         | HomeSense                    |        |                                                   |                            |  |
| 10     | 3,514 SF          | First Watch The Daytime Cafe |        |                                                   |                            |  |
| 11     | 3,500 SF          | Navy Federal Credit Union    |        |                                                   |                            |  |
| 12     | 1,600 SF          | Jimmy John's                 |        |                                                   |                            |  |
| 13     | 2,038 SF          | Available                    |        |                                                   |                            |  |
| 15     | 3,851 SF          | Nothing Bundt Cakes          | ]      |                                                   |                            |  |
| 16     | 1,602 SF          | Glossy Nails                 |        |                                                   | SÓN T                      |  |
| 17     | 1,300 SF          | Available                    |        |                                                   | 200.                       |  |
| 18     | 1,204 SF          | Hair Cuttery                 |        |                                                   | Jefferson Road 56,000 AADT |  |
| 19     | 1,142 SF          | The Joint Chiropractic       |        |                                                   | 000,                       |  |
| 20     | 5,000 SF          | AT&T Mobility                |        |                                                   | Z                          |  |
| 21     | 2,500 SF          | Point 2 Running              |        |                                                   | <u> </u>                   |  |
| 22     | 2,015 SF          | Available                    |        |                                                   | , ,                        |  |
| 23     | 1,950 SF          | Starbucks                    |        |                                                   |                            |  |
| 24     | 2,998 SF          | Available                    |        |                                                   |                            |  |
| 25     | 1,142 SF          | Available                    | ]      |                                                   |                            |  |
| 26     | 4,109 SF          | Jos. A Bank                  |        |                                                   |                            |  |
| 27     | 8,020 SF          | Available                    |        |                                                   |                            |  |
| 28     | 6,535 SF          | Mellow Mushroom              |        |                                                   |                            |  |
| 29     | 7,000 SF          | P.F. Chang's China Bistro    | ]      |                                                   |                            |  |
| 30     | 7,239 SF          | BJ'S Restaurant & Brewhouse  |        |                                                   |                            |  |
| 31     | 1,446 SF          | Available                    |        |                                                   |                            |  |
| 32     | 1,448 SF          | Available                    | Store  | e Listing -                                       | - con't.                   |  |
| 33     | 2,150 SF          | Available                    |        |                                                   |                            |  |
| 34     | 2,600 SF          | Cava Mezze Grill             | Unit # | Sq. Ft.                                           | Tenant                     |  |
| 35     | 2,560 SF          | MyEyeDr.                     | 40     |                                                   | Venture Apartments         |  |
| 36     | 1,567 SF          | Willy's Cigars               | 41     |                                                   | Onelife Fitness            |  |
| 37     | 3,000 SF          | Sleep Number                 | 42     | 1,500 SF                                          | Crumbl Cookies             |  |
| 38     | 2,000 SF          | The Good Feet Store          | 43     | 5,529 SF                                          | Athleta                    |  |
| 39     | 4,000 SF          | Mattress Firm                |        | Items in blue and Italicized are owned by others. |                            |  |