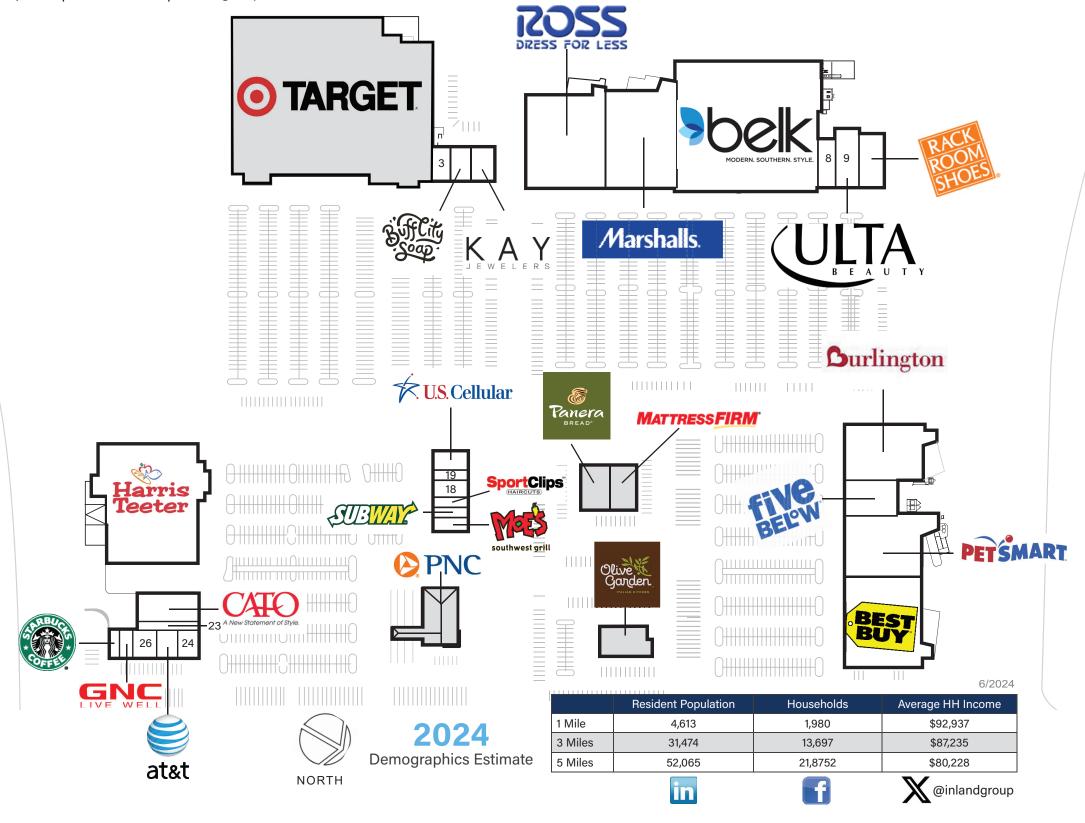

## > Property Highlights

- Center Size: 311,030 SF
- Shadow-anchored by Target with Harris Teeter, Belk, Ulta Beauty & More
- Located at intersection of Raleigh Road Parkway and Airport Boulevard NW
- Strong incomes and population makes this an excellent choice

|        | e: 311,030 Sq. Ft. | _                               |
|--------|--------------------|---------------------------------|
| Jnit # | Sq. Ft.            | Tenant                          |
| 1      |                    | Target                          |
| 2      | 3,850 SF           | Buff City Soap                  |
| 3      | 2,800 SF           | Eyecare Center                  |
| 4      | 2,100 SF           | Kay Jewelers                    |
| 5      | 30,088 SF          | Ross Dress for Less             |
| 6      | 28,000 SF          | Marshalls                       |
| 7      | 73,819 SF          | Belk                            |
| 8      | 3,500 SF           | Jimmy Jazz                      |
| 9      | 6,000SF            | Ulta Beauty                     |
| 10     | 5,500 SF           | Rack Room Shoes                 |
| 11     | 20,000 SF          | Burlington                      |
| 12     | 7,099 SF           | Five Below                      |
| 13     | 20,100 SF          | PetSmart                        |
| 14     | 30,000 SF          | Best Buy                        |
| 15     | 2,100 SF           | Moe's Southwest Grill           |
| 16     | 1,400 SF           | Subway                          |
| 17     | 1,400 SF           | SportClips                      |
| 18     | 2,211 SF           | Saslow's Jewelers               |
| 19     | 1,590 SF           | Hibachi 101                     |
| 20     | 2,519 SF           | U.S. Cellular                   |
| 21     | 48,756 SF          | Harris Teeter                   |
| 22     | 4,933 SF           | CATO                            |
| 23     | 2,500 SF           | Deca Dental                     |
| 24     | 2,385 SF           | La Rancherita Mexican Restauran |
| 25     | 2,980 SF           | AT&T Mobility                   |
| 26     | 2,400 SF           | Diva Nail Spa                   |
| 28     | 1,200 SF           | GNC                             |
| 29     | 1,800 SF           | Starbucks                       |
| 30     |                    | PNC Bank                        |
| 31     |                    | Olive Garden                    |
| 32     |                    | Panera Bread                    |