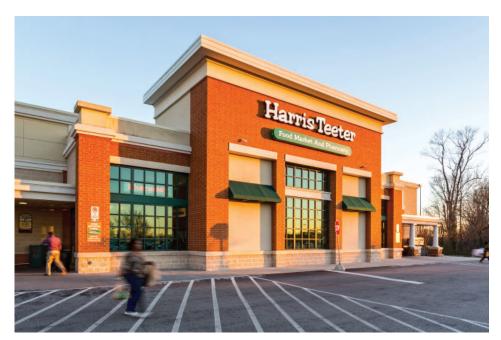

## > Property Highlights

- Center Size: 311,030 SF
- Shadow-anchored by Target with Harris Teeter, Belk, Ulta Beauty & More
- Located at intersection of Raleigh Road Parkway and Airport Boulevard NW
- Strong incomes and population makes this an excellent choice

|        | e: 311,030 Sq. Ft. | _                               |
|--------|--------------------|---------------------------------|
| Jnit # | Sq. Ft.            | Tenant                          |
| 1      |                    | Target                          |
| 2      | 3,850 SF           | Buff City Soap                  |
| 3      | 2,800 SF           | Eyecare Center                  |
| 4      | 2,100 SF           | Kay Jewelers                    |
| 5      | 30,088 SF          | Ross Dress for Less             |
| 6      | 28,000 SF          | Marshalls                       |
| 7      | 73,819 SF          | Belk                            |
| 8      | 3,500 SF           | Jimmy Jazz                      |
| 9      | 6,000SF            | Ulta Beauty                     |
| 10     | 5,500 SF           | Rack Room Shoes                 |
| 11     | 20,000 SF          | Burlington                      |
| 12     | 7,099 SF           | Five Below                      |
| 13     | 20,100 SF          | PetSmart                        |
| 14     | 30,000 SF          | Best Buy                        |
| 15     | 2,100 SF           | Moe's Southwest Grill           |
| 16     | 1,400 SF           | Subway                          |
| 17     | 1,400 SF           | SportClips                      |
| 18     | 2,211 SF           | Saslow's Jewelers               |
| 19     | 1,590 SF           | Hibachi 101                     |
| 20     | 2,519 SF           | U.S. Cellular                   |
| 21     | 48,756 SF          | Harris Teeter                   |
| 22     | 4,933 SF           | CATO                            |
| 23     | 2,500 SF           | Deca Dental                     |
| 24     | 2,385 SF           | La Rancherita Mexican Restauran |
| 25     | 2,980 SF           | AT&T Mobility                   |
| 26     | 2,400 SF           | Diva Nail Spa                   |
| 28     | 1,200 SF           | GNC                             |
| 29     | 1,800 SF           | Starbucks                       |
| 30     |                    | PNC Bank                        |
| 31     |                    | Olive Garden                    |
| 32     |                    | Panera Bread                    |