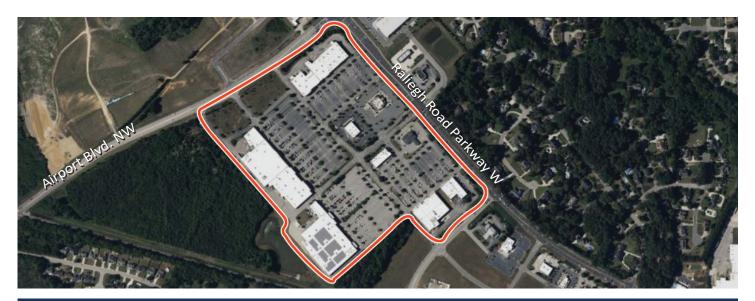

## Wilson Marketplace

3401 Raleigh Road Parkway W, Wilson, NC 27896

Coordinates: Latitude: 35.742 Longitude: -77.965

Leasing Contact: Sean Steuart | sean.steuart@inlandgroup.com | 630.586.6551 | inlandgroup.com

## > Property Highlights

- Center Size: 311,030 SF
- Shadow-anchored by Target with Harris Teeter, Belk, Ulta Beauty & More
- Located at intersection of Raleigh Road Parkway and Airport Boulevard NW
- Strong incomes and population makes this an excellent choice