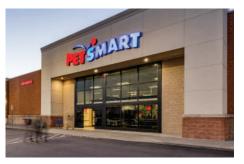

|        | e: 311,030 Sq. Ft. | _                               |
|--------|--------------------|---------------------------------|
| Jnit # | Sq. Ft.            | Tenant                          |
| 1      |                    | Target                          |
| 2      | 3,850 SF           | Buff City Soap                  |
| 3      | 2,800 SF           | Eyecare Center                  |
| 4      | 2,100 SF           | Kay Jewelers                    |
| 5      | 30,088 SF          | Ross Dress for Less             |
| 6      | 28,000 SF          | Marshalls                       |
| 7      | 73,819 SF          | Belk                            |
| 8      | 3,500 SF           | Jimmy Jazz                      |
| 9      | 6,000SF            | Ulta Beauty                     |
| 10     | 5,500 SF           | Rack Room Shoes                 |
| 11     | 20,000 SF          | Burlington                      |
| 12     | 7,099 SF           | Five Below                      |
| 13     | 20,100 SF          | PetSmart                        |
| 14     | 30,000 SF          | Best Buy                        |
| 15     | 2,100 SF           | Moe's Southwest Grill           |
| 16     | 1,400 SF           | Subway                          |
| 17     | 1,400 SF           | SportClips                      |
| 18     | 2,211 SF           | Saslow's Jewelers               |
| 19     | 1,590 SF           | Hibachi 101                     |
| 20     | 2,519 SF           | U.S. Cellular                   |
| 21     | 48,756 SF          | Harris Teeter                   |
| 22     | 4,933 SF           | CATO                            |
| 23     | 2,500 SF           | Deca Dental                     |
| 24     | 2,385 SF           | La Rancherita Mexican Restauran |
| 25     | 2,980 SF           | AT&T Mobility                   |
| 26     | 2,400 SF           | Diva Nail Spa                   |
| 28     | 1,200 SF           | GNC                             |
| 29     | 1,800 SF           | Starbucks                       |
| 30     |                    | PNC Bank                        |
| 31     |                    | Olive Garden                    |
| 32     |                    | Panera Bread                    |