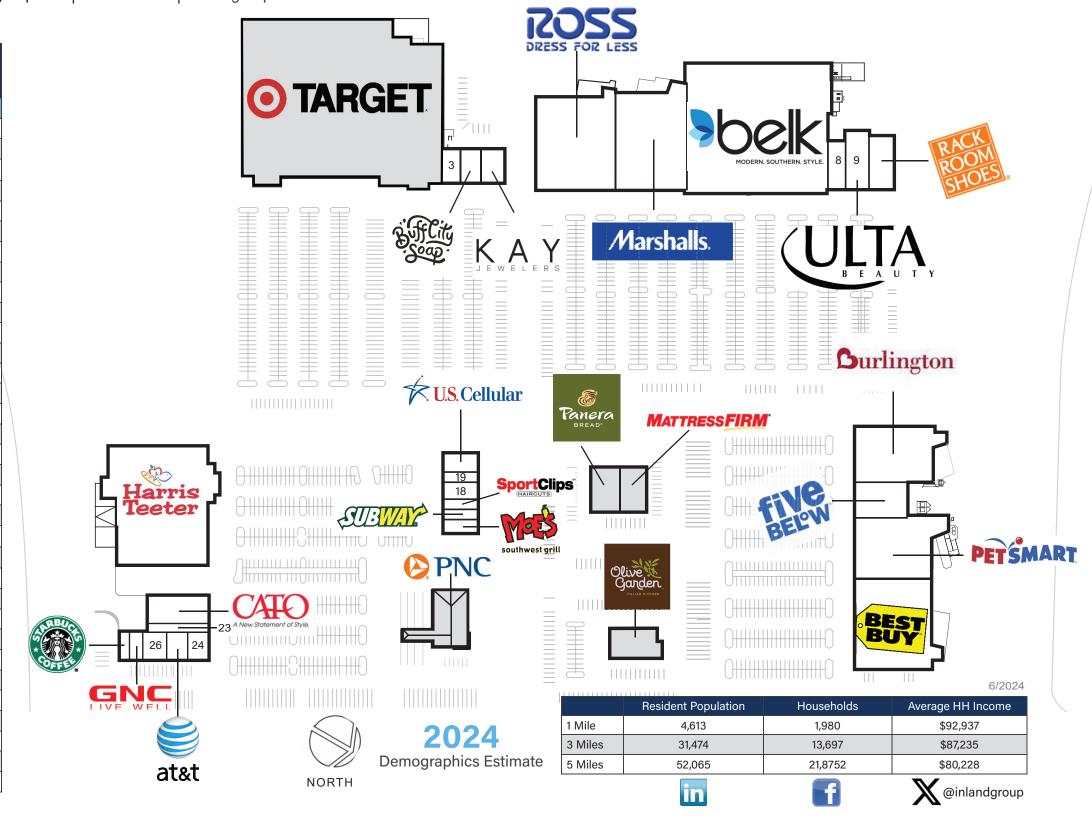

3401 Raleigh Road Parkway W, Wilson, NC 27896

Coordinates:

Latitude: 35.742 Longitude: -77.965

Leasing Contact: Sean Steuart | sean.steuart@inlandgroup.com | 630.586.6551 | inlandgroup.com

Property managed by Inland Commercial Real Estate Services LLC

| Jnit # | Sq. Ft.   | Tenant                          |
|--------|-----------|---------------------------------|
| 1      |           | Target                          |
| 2      | 3,850 SF  | Buff City Soap                  |
| 3      | 2,800 SF  | Eyecare Center                  |
| 4      | 2,100 SF  | Kay Jewelers                    |
| 5      | 30,088 SF | Ross Dress for Less             |
| 6      | 28,000 SF | Marshalls                       |
| 7      | 73,819 SF | Belk                            |
| 8      | 3,500 SF  | Jimmy Jazz                      |
| 9      | 6,000SF   | Ulta Beauty                     |
| 10     | 5,500 SF  | Rack Room Shoes                 |
| 11     | 20,000 SF | Burlington                      |
| 12     | 7,099 SF  | Five Below                      |
| 13     | 20,100 SF | PetSmart                        |
| 14     | 30,000 SF | Best Buy                        |
| 15     | 2,100 SF  | Moe's Southwest Grill           |
| 16     | 1,400 SF  | Subway                          |
| 17     | 1,400 SF  | SportClips                      |
| 18     | 2,211 SF  | Saslow's Jewelers               |
| 19     | 1,590 SF  | Hibachi 101                     |
| 20     | 2,519 SF  | U.S. Cellular                   |
| 21     | 48,756 SF | Harris Teeter                   |
| 22     | 4,933 SF  | CATO                            |
| 23     | 2,500 SF  | Deca Dental                     |
| 24     | 2,385 SF  | La Rancherita Mexican Restauran |
| 25     | 2,980 SF  | AT&T Mobility                   |
| 26     | 2,400 SF  | Diva Nail Spa                   |
| 28     | 1,200 SF  | GNC                             |
| 29     | 1,800 SF  | Starbucks                       |
| 30     |           | PNC Bank                        |
| 31     |           | Olive Garden                    |
| 32     |           | Panera Bread                    |

Visit us at: shopwedgewoodcommons.com