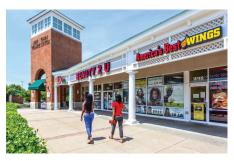

### > Property Highlights

- Center Size 116,303 SF
- Nice center with a great mix of retailers such as Granny's Restaurant and Merritt Athletic Clubs
- New Town Village acts as the town center of this master-planned community
- Affluent area with dense population in a growing market makes this a great choice

### Store Listing

| Center Size: 116,303 Sq. Ft. |           |                                |  |
|------------------------------|-----------|--------------------------------|--|
| Unit #                       | Sq. Ft.   | Tenant                         |  |
| 1                            | 3,000 SF  | M&T Bank                       |  |
| 2                            | 5,500 SF  | We Rock the Spectrum           |  |
| 3                            | 1,500 SF  | Coffee Beanery                 |  |
| 4                            | 1,125 SF  | China Wok                      |  |
| 5                            | 1,125 SF  | Available                      |  |
| 6                            | 1,125 SF  | Nails By Janna                 |  |
| 7                            | 2,245 SF  | Hans Cafe                      |  |
| 8                            | 2,146 SF  | Beauty 2U                      |  |
| 9                            | 1,496 SF  | America's Best Wings & Seafood |  |
| 10                           | 1,600 SF  | iVirgo Eyewear Boutique        |  |
| 11                           | 4,800 SF  | New Town Wine & Spirits        |  |
| 12                           | 60,985 SF | Available                      |  |
| 13                           | 1,700 SF  | Festival Cleaners              |  |
| 14                           | 1,107 SF  | Package Place                  |  |
| 15                           | 1,144 SF  | Available                      |  |
| 16                           | 1,200 SF  | United States of America       |  |
| 17                           | 1,200 SF  | Dreams Hair Salon              |  |
| 18                           | 5,080 SF  | Granny's Restaurant            |  |
| 19                           | 15,000 SF | Merritt Athletic Club          |  |
| 20                           | 3,225 SF  | Ledo Pizza - Rita's Ice        |  |
| 22                           | 1,290 SF  | Ledo Pizza - Rita's Ice        |  |
| 23                           |           | McDonald's                     |  |