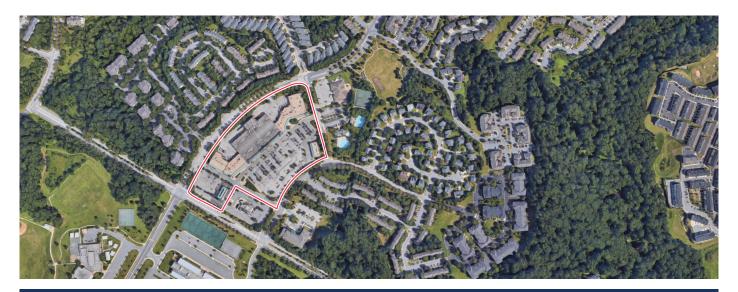

### > Property Highlights

- Center Size 116,303 SF
- Nice center with a great mix of retailers such as Granny's Restaurant and Merritt Athletic Clubs
- New Town Village acts as the town center of this master-planned community
- Affluent area with dense population in a growing market makes this a great choice

### Store Listing

| Center Size: 116,303 Sq. Ft. |           |                                |  |
|------------------------------|-----------|--------------------------------|--|
| Unit #                       | Sq. Ft.   | Tenant                         |  |
| 1                            | 3,000 SF  | M&T Bank                       |  |
| 2                            | 5,500 SF  | We Rock the Spectrum           |  |
| 3                            | 1,500 SF  | Coffee Beanery                 |  |
| 4                            | 1,125 SF  | China Wok                      |  |
| 5                            | 1,125 SF  | Available                      |  |
| 6                            | 1,125 SF  | Nails By Janna                 |  |
| 7                            | 2,245 SF  | Hans Cafe                      |  |
| 8                            | 2,146 SF  | Beauty 2U                      |  |
| 9                            | 1,496 SF  | America's Best Wings & Seafood |  |
| 10                           | 1,600 SF  | iVirgo Eyewear Boutique        |  |
| 11                           | 4,800 SF  | New Town Wine & Spirits        |  |
| 12                           | 60,985 SF | Available                      |  |
| 13                           | 1,700 SF  | Festival Cleaners              |  |
| 14                           | 1,107 SF  | Package Place                  |  |
| 15                           | 1,144 SF  | Available                      |  |
| 16                           | 1,200 SF  | United States of America       |  |
| 17                           | 1,200 SF  | Dreams Hair Salon              |  |
| 18                           | 5,080 SF  | Granny's Restaurant            |  |
| 19                           | 15,000 SF | Merritt Athletic Club          |  |
| 20                           | 3,225 SF  | Ledo Pizza - Rita's Ice        |  |
| 22                           | 1,290 SF  | Ledo Pizza - Rita's Ice        |  |
| 23                           |           | McDonald's                     |  |