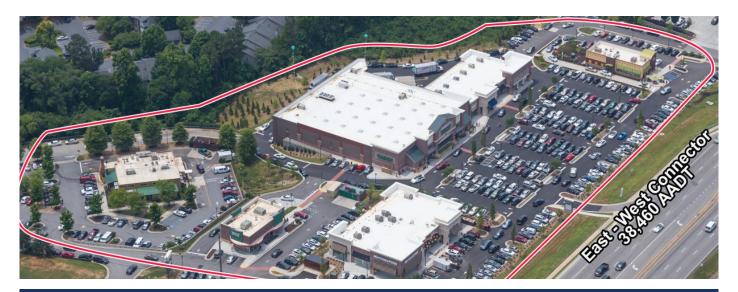

### > Property Highlights

- Center Size 46,500 SF
- Located in Smyrna on highly trafficked East West Corridor (38,460 AADT)
- Anchored by Sprouts Farmers Market with complimentary tenant mix
- Strong population and high incomes makes this center a great choice