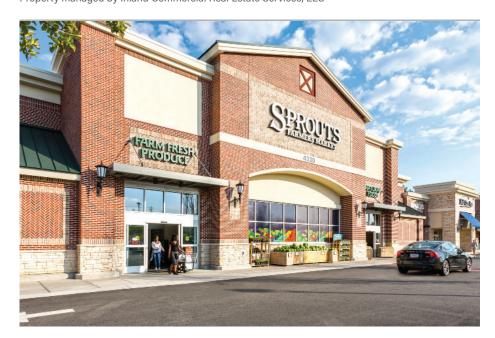

# Olde Ivy Village

4330 East-West Connector, Smyrna, GA 30082

Coordinates: Latitude: 33.8423 Longitude: -84.501

Leasing Contact: Stephanie Karpinski | s.karpinski@inlandgroup.com | 630.586.4745 | inlandgroup.com Property managed by Inland Commercial Real Estate Services, LLC

### > Property Highlights

- Center Size 46,500 SF
- Located in Smyrna on highly trafficked East West Corridor (38,460 AADT)
- Anchored by Sprouts Farmers Market with complimentary tenant mix
- Strong population and high incomes makes this center a great choice