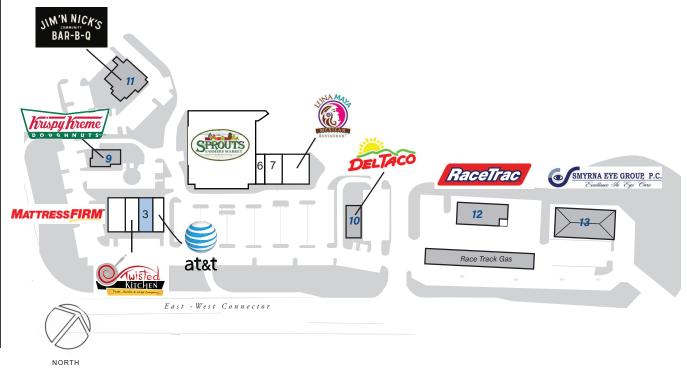

#### Leasing Contact: Stephanie Karpinski | s.karpinski@inlandgroup.com | 630.586.4745 | inlandgroup.com

Property managed by Inland Commercial Real Estate Services, LLC

| Store Listing Center Size: 46,500 Sq. Ft.         |           |                         |  |
|---------------------------------------------------|-----------|-------------------------|--|
| Unit #                                            | Sq. Ft.   | Tenant                  |  |
| 1                                                 | 4,000 SF  | Mattress Firm           |  |
| 2                                                 | 2,400 SF  | Twisted Kitchen         |  |
| 3                                                 | 1,520 SF  | Available               |  |
| 4                                                 | 2,080 SF  | AT&T Mobility           |  |
| 5                                                 | 28,083 SF | Sprouts Farmer Market   |  |
| 6                                                 | 1,417 SF  | Smooth Skin             |  |
| 7                                                 | 2,800 SF  | Nailcare Spa            |  |
| 8                                                 | 4,200 SF  | Luna Maya Mexican Grill |  |
| 9                                                 |           | Krispy Kreme            |  |
| 10                                                |           | Del Taco                |  |
| 11                                                |           | Jim & Nick's BBQ        |  |
| 12                                                |           | RaceTrack               |  |
| 13                                                |           | Smyrna Eye Group        |  |
| Items in blue and Italicized are owned by others. |           |                         |  |