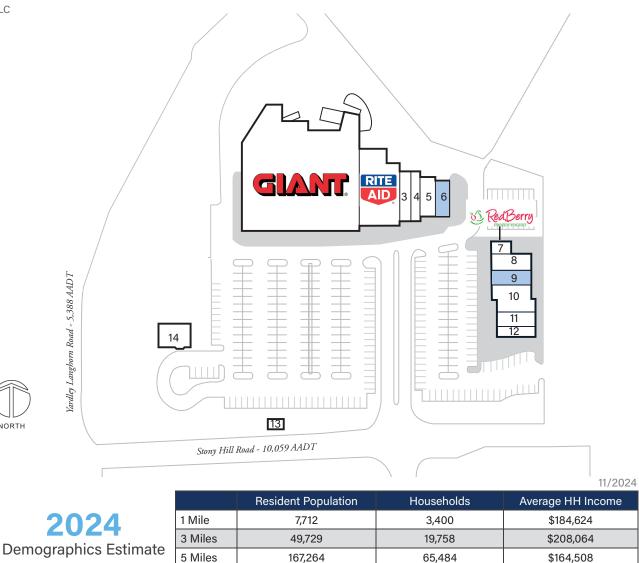

### > Property Highlights

- Center Size: 74,953 SF
- Located on Stony Hill Road (10,059 AADT) at Yardley Langhorn Road (5,388 AADT) in Yardley, PA
- Join retailers Giant Food, Rite Aid and a complimentary mix of service & restaurant tenants
- Strong population and incomes makes this a great choice

#### Leasing Contact: Angela Surico | angela.surico@inlandgroup.com | 630.586.6648 | inlandgroup.com

Property managed by Inland Commercial Real Estate Services, LLC

| Store Listing<br>Center Size: 74,953 Sq. Ft. |           |                                    |
|----------------------------------------------|-----------|------------------------------------|
| Unit #                                       | Sq. Ft.   | Tenant                             |
| 1                                            | 43,157 SF | Giant Food Stores                  |
| 2                                            | 9,000 SF  | Rite Aid                           |
| 3                                            | 1,600 SF  | Joseph-Jeffrey's<br>Haircare Salon |
| 4                                            | 1,600 SF  | The Frame Game                     |
| 5                                            | 1,950 SF  | Anna Nail & Spa                    |
| 6                                            | 1,800 SF  | Available                          |
| 7                                            | 870 SF    | Redberry                           |
| 8                                            | 2,040 SF  | ATI Physical Therapy               |
| 9                                            | 2,040 SF  | Available                          |
| 10                                           | 3,660 SF  | Indian Garden                      |
| 11                                           | 1,640 SF  | Venezia Pizza                      |
| 12                                           | 1,642 SF  | Yardley Bagel Cafe                 |
| 13                                           | 1,354 SF  | Mail N' More                       |
| 14                                           | 2,600 SF  | Citizens Bank                      |