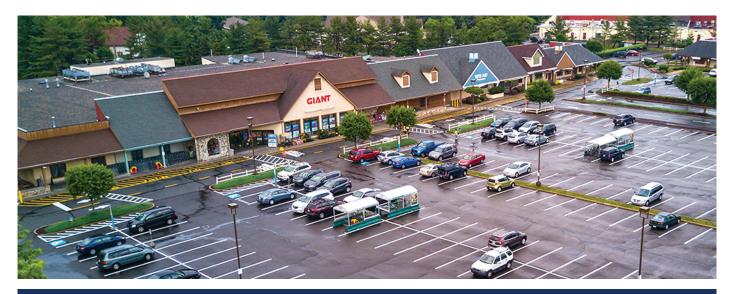

# Lower Makefield Shopping Center

NORTH

700 Stony Hill Road, Yardley, PA 19067

**Coordinates:** Latitude: 40.2222 Longitude: -74.8736

@inlandgroup

### > Property Highlights

- Center Size: 74,953 SF
- Located on Stony Hill Road (10,059 AADT) at Yardley Langhorn Road (5,388 AADT) in Yardley, PA
- Join retailers Giant Food, Rite Aid and a complimentary mix of service & restaurant tenants
- Strong population and incomes makes this a great choice