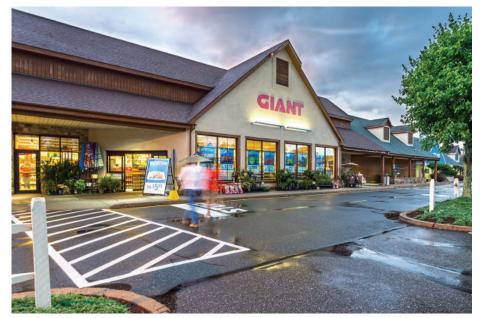

## Lower Makefield Shopping Center

700 Stony Hill Road, Yardley, PA 19067

Coordinates: Latitude: 40.2222 Longitude: -74.8736

### > Property Highlights

- Center Size: 74,953 SF
- Located on Stony Hill Road (10,059 AADT) at Yardley Langhorn Road (5,388 AADT) in Yardley, PA
- Join retailers Giant Food, Rite Aid and a complimentary mix of service & restaurant tenants
- Strong population and incomes makes this a great choice