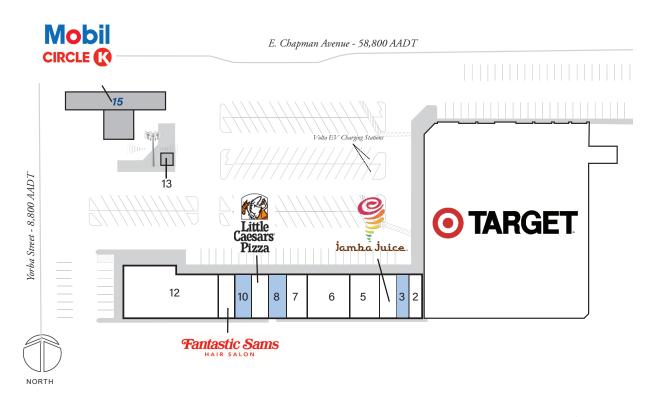

#### Leasing Contact: Angela Surico | angela.surico@inlandgroup.com | 630.586.6648 | inlandgroup.com

Property managed by Inland Commercial Real Estate Services, LLC

| Store Listing Center Size: 59,188 Sq. Ft.         |           |                                |  |  |
|---------------------------------------------------|-----------|--------------------------------|--|--|
| Unit #                                            | Sq. Ft.   | Tenant                         |  |  |
| 1                                                 | 41,545 SF | Target                         |  |  |
| 2                                                 | 770 SF    | Forbidden Studios              |  |  |
| 3                                                 | 760 SF    | Available                      |  |  |
| 4                                                 | 1,012 SF  | Jamba Juice                    |  |  |
| 5                                                 | 1,691 SF  | Polish Avenue Mani Pedi        |  |  |
| 6                                                 | 2,521 SF  | Artistic Smiles                |  |  |
| 7                                                 | 1,266 SF  | Lee's Sandwiches               |  |  |
| 8                                                 | 996 SF    | Available                      |  |  |
| 9                                                 | 1,015 SF  | Little Caesars                 |  |  |
| 10                                                | 1,003 SF  | Available                      |  |  |
| 11                                                | 1,003 SF  | Fantastic Sam's                |  |  |
| 12                                                | 5,606 SF  | SchoolsFirst FCU               |  |  |
| 13                                                |           | Cox PCS Assets                 |  |  |
| 14                                                |           | Volta EV Car Charging Stations |  |  |
| 15                                                |           | Mobil/Circle K                 |  |  |
| Items in blue and Italicized are owned by others. |           |                                |  |  |