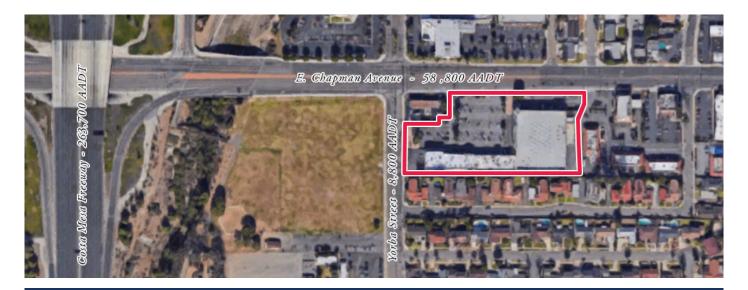

### > Property Highlights

- Center Size: 59,188 SF
- Located on the SEC of Chapman Avenue (54,900 AADT) & Yorba Street (8,800 AADT) in densely populated Orange, CA
- Newly redeveloped property with Target with Fantastic Sams, Jamba Juice, Little Caesars and more
- Strong demographics with high incomes makes this a great choice