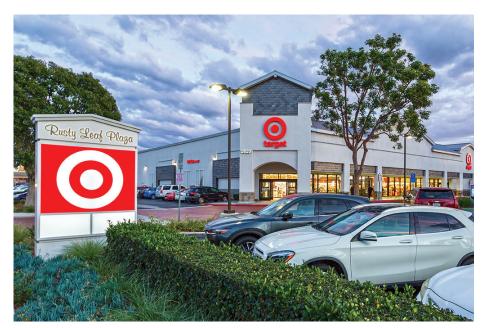

### > Property Highlights

- Center Size: 59,188 SF
- Located on the SEC of Chapman Avenue (54,900 AADT) & Yorba Street (8,800 AADT) in densely populated Orange, CA
- Newly redeveloped property with Target with Fantastic Sams, Jamba Juice, Little Caesars and more
- Strong demographics with high incomes makes this a great choice

# Rusty Leaf Plaza

2512 E Chapman Ave, Orange, CA 92869

Coordinates:

Latitude: 33.787 Longitude: -117.8266