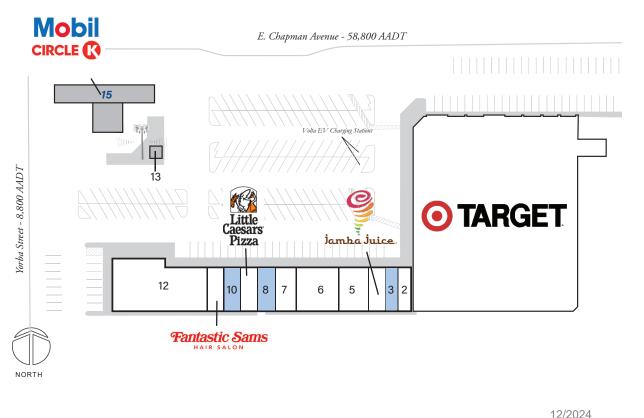

## Rusty Leaf Plaza 2512 E Chapman Ave, Orange, CA 92869

Coordinates: Latitude: 33.787 Longitude: -117.8266

## Leasing Contact: Angela Surico | angela.surico@inlandgroup.com | 630.586.6648 | inlandgroup.com

Property managed by Inland Commercial Real Estate Services, LLC

| Store Listing<br>Center Size: 59,188 Sq. Ft. |                                                   |                                |  |  |  |  |
|----------------------------------------------|---------------------------------------------------|--------------------------------|--|--|--|--|
| Unit #                                       | Sq. Ft.                                           | Tenant                         |  |  |  |  |
| 1                                            | 41,545 SF                                         | Target                         |  |  |  |  |
| 2                                            | 770 SF                                            | Forbidden Studios              |  |  |  |  |
| 3                                            | 760 SF                                            | Available                      |  |  |  |  |
| 4                                            | 1,012 SF                                          | Jamba Juice                    |  |  |  |  |
| 5                                            | 1,691 SF                                          | Polish Avenue Mani Pedi        |  |  |  |  |
| 6                                            | 2,521 SF                                          | Artistic Smiles                |  |  |  |  |
| 7                                            | 1,266 SF                                          | Lee's Sandwiches               |  |  |  |  |
| 8                                            | 996 SF                                            | Available                      |  |  |  |  |
| 9                                            | 1,015 SF                                          | Little Caesars                 |  |  |  |  |
| 10                                           | 1,003 SF                                          | Available                      |  |  |  |  |
| 11                                           | 1,003 SF                                          | Fantastic Sam's                |  |  |  |  |
| 12                                           | 5,606 SF                                          | SchoolsFirst FCU               |  |  |  |  |
| 13                                           |                                                   | Cox PCS Assets                 |  |  |  |  |
| 14                                           |                                                   | Volta EV Car Charging Stations |  |  |  |  |
| 15                                           |                                                   | Mobil/Circle K                 |  |  |  |  |
|                                              | Items in blue and Italicized are owned by others. |                                |  |  |  |  |