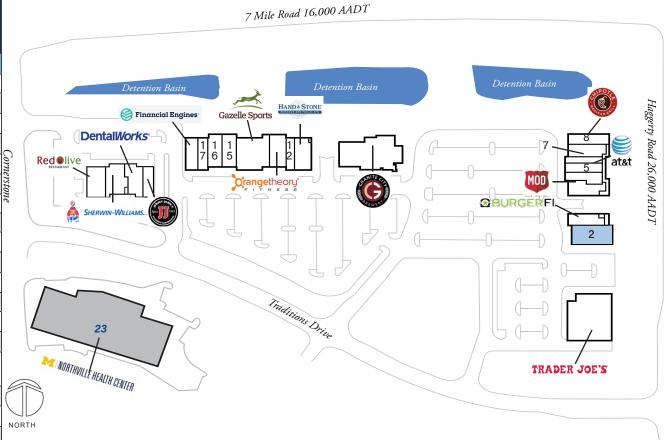

## Northville Park Place

18771 Traditions Drive, Northville, MI 48167

Coordinates:

Latitude: 42.4228 Longitude: -83.4338

## Leasing Contact: Angela Surico | angela.surico@inlandgroup.com | 630.586.6648 | inlandgroup.com

Property managed by Inland Commercial Real Estate Services, LLC

| Store Listing Center Size: 78,421 Sq. Ft. |                                                   |                                               |  |  |  |
|-------------------------------------------|---------------------------------------------------|-----------------------------------------------|--|--|--|
| Unit #                                    | Sq. Ft.                                           | Tenant                                        |  |  |  |
| 1                                         | 12,500 SF                                         | Trader Joe's                                  |  |  |  |
| 2                                         | 4,500 SF                                          | Available                                     |  |  |  |
| 3                                         | 2,317 SF                                          | BurgerFi                                      |  |  |  |
| 4                                         | 2,685 SF                                          | MOD Pizza                                     |  |  |  |
| 5                                         | 2,073 SF                                          | SVS Vision                                    |  |  |  |
| 6                                         | 2,039 SF                                          | AT&T Mobility                                 |  |  |  |
| 7                                         | 1,274 SF                                          | Woof Gang Bakery & Grooming                   |  |  |  |
| 8                                         | 2,709 SF                                          | Kimchi Box                                    |  |  |  |
| 9                                         | 2,400 SF                                          | Chipotle Mexican Grill                        |  |  |  |
| 10                                        | 10,491 SF                                         | Granite City Food & Brewery                   |  |  |  |
| 11                                        | 3,004 SF                                          | Hands & Stone Massage & Facial Spa            |  |  |  |
| 12                                        | 1,769 SF                                          | Bliss Nails & Spa                             |  |  |  |
| 13                                        | 3,135 SF                                          | Orangetheory Fitness                          |  |  |  |
| 14                                        | 6,291 SF                                          | Gazelle Sports                                |  |  |  |
| 15                                        | 2,595 SF                                          | Restore Company Hyper Wellness<br>Cryotherapy |  |  |  |
| 16                                        | 2,694 SF                                          | One Society                                   |  |  |  |
| 17                                        | 1,995 SF                                          | Playa Bowls                                   |  |  |  |
| 18                                        | 2,210 SF                                          | Edelman Financial Engines                     |  |  |  |
| 19                                        | 1,920 SF                                          | Jimmy John's                                  |  |  |  |
| 20                                        | 3,097 SF                                          | DentalWorks                                   |  |  |  |
| 21                                        | 3,500 SF                                          | Sherwin-Williams                              |  |  |  |
| 22                                        | 3,223 SF                                          | Red Olive Restaurant                          |  |  |  |
| 23                                        |                                                   | University of Michigan Health System          |  |  |  |
| It                                        | Items in blue and Italicized are owned by others. |                                               |  |  |  |