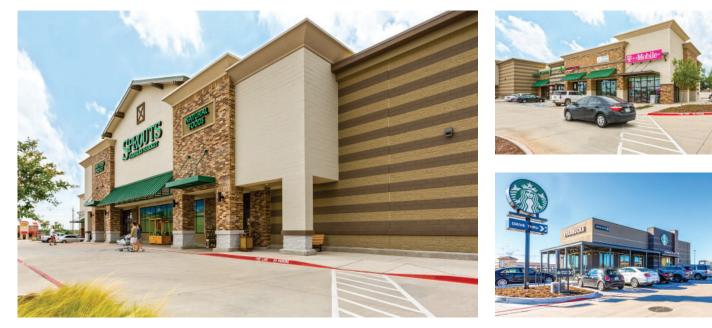

## > Property Highlights

- Center Size: 48,280
- Located at Hickory Creek Road & Teasley Lane (19,007 AADT) in Denton one of the fastest growing Dallas suburbs
- Join a strong tenant lineup: Sprouts, T-mobile with Pet Supermarket & Domino's Pizza
- Growing population & strong incomes makes this an excellent choice