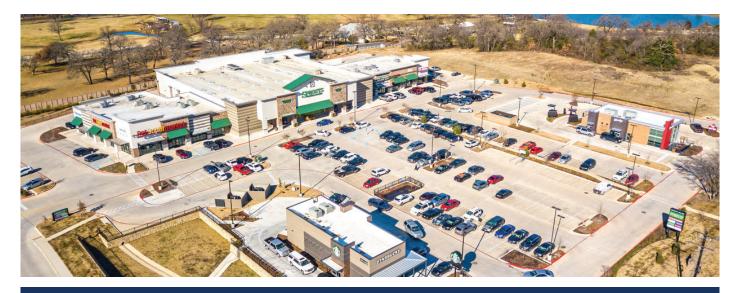

## > Property Highlights

- Center Size: 48,280
- Located at Hickory Creek Road & Teasley Lane (19,007 AADT) in Denton one of the fastest growing Dallas suburbs
- Join a strong tenant lineup: Sprouts, T-mobile with Pet Supermarket & Domino's Pizza
- Growing population & strong incomes makes this an excellent choice