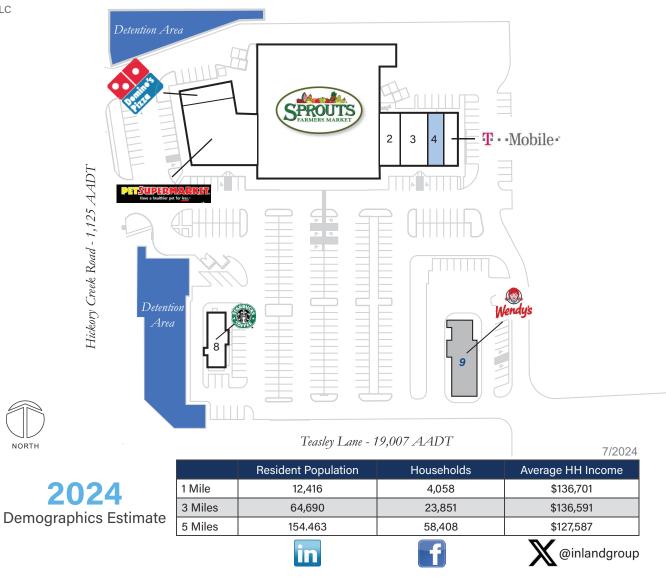

## Leasing Contact: Angela Surico | angela.surico@inlandgroup.com | 630.586.6648 | inlandgroup.com

NORTH

Property managed by Inland Commercial Real Estate Services, LLC

| Store Listing<br>Center Size: 48,280 Sq. Ft.      |           |                        |
|---------------------------------------------------|-----------|------------------------|
| Unit #                                            | Sq. Ft.   | Tenant                 |
| 1                                                 | 30,000 SF | Sprouts Farmers Market |
| 2                                                 | 1,900 SF  | Penn Dental Group      |
| 3                                                 | 2,500 SF  | Legacy Nails & Spa     |
| 4                                                 | 1,500 SF  | Available              |
| 5                                                 | 1,500 SF  | T-Mobile               |
| 6                                                 | 1,800 SF  | Domino's Pizza         |
| 7                                                 | 7,100 SF  | Pet Supermarket        |
| 8                                                 | 1,980 SF  | Starbucks              |
| 9                                                 |           | Wendy's                |
| Items in blue and Italicized are owned by others. |           |                        |