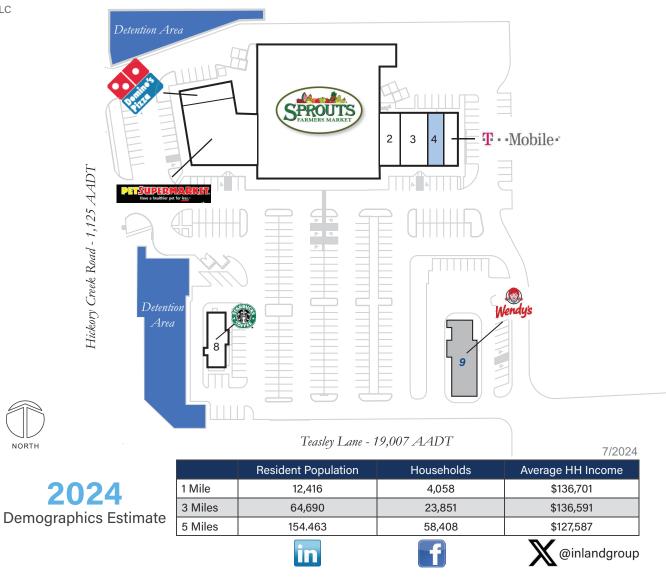

## Denton Village 4930 Teasley Lane, Denton, TX 76210

Coordinates: Latitude: 33.148 Longitude: -97.1069

## Leasing Contact: Angela Surico | angela.surico@inlandgroup.com | 630.586.6648 | inlandgroup.com

NORTH

Property managed by Inland Commercial Real Estate Services, LLC

| Store Listing<br>Center Size: 48,280 Sq. Ft.      |           |                        |
|---------------------------------------------------|-----------|------------------------|
| Unit #                                            | Sq. Ft.   | Tenant                 |
| 1                                                 | 30,000 SF | Sprouts Farmers Market |
| 2                                                 | 1,900 SF  | Penn Dental Group      |
| 3                                                 | 2,500 SF  | Legacy Nails & Spa     |
| 4                                                 | 1,500 SF  | Available              |
| 5                                                 | 1,500 SF  | T-Mobile               |
| 6                                                 | 1,800 SF  | Domino's Pizza         |
| 7                                                 | 7,100 SF  | Pet Supermarket        |
| 8                                                 | 1,980 SF  | Starbucks              |
| 9                                                 |           | Wendy's                |
| Items in blue and Italicized are owned by others. |           |                        |