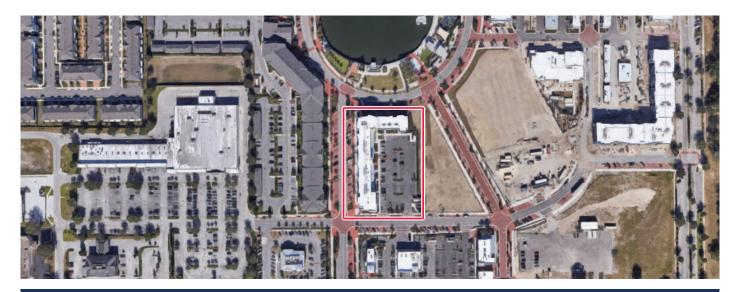

## The Strand Retail

940 Center Lake Lane, Oviedo FL 32765

Coordinates: Latitude: 28.6572 Longitude:-81.204

Leasing Contact: Angela Surico | angela.surico@inlandgroup.com | 630.586.6648 | inlandgroup.com

### > Property Highlights

- Retail Size: 13,356 SF
- Located in The Strand Apartment community on City Plaza Way at Center Lake Lane in Oviedo, FL
- Great mix of retail and service with 279 Class A apartment units in the community
- Demographics show 10,000+ people in a 1 mile radius with strong incomes