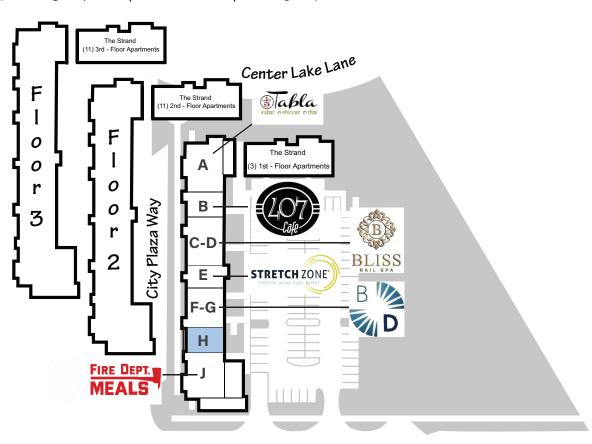

#### Leasing Contact: Angela Surico | angela.surico@inlandgroup.com | 630.586.6648 | inlandgroup.com

Property managed by Inland Commercial Real Estate Services LLC

| Retail Listing<br>Center Size: 13,356 Sq. Ft. |          |                  |  |
|-----------------------------------------------|----------|------------------|--|
| Unit #                                        | Sq. Ft.  | Tenant           |  |
| Α                                             | 2,977 SF | Tabla            |  |
| В                                             | 1,262 SF | 407 Cafe         |  |
| C-D                                           | 2,494 SF | Bliss Beauty Bar |  |
| Е                                             | 1,070 SF | Stretch Zone     |  |
| F-G                                           | 2,129 SF | Bright Smiles    |  |
| Н                                             | 1,123 SF | Available        |  |
| J                                             | 2,301 SF | Fire Dept. Meals |  |