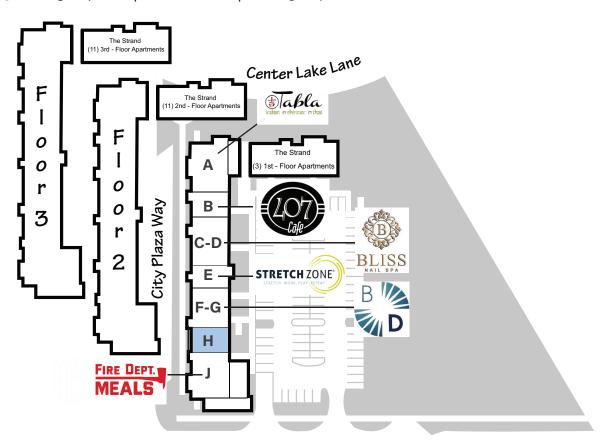

## Leasing Contact: Angela Surico | angela.surico@inlandgroup.com | 630.586.6648 | inlandgroup.com

Property managed by Inland Commercial Real Estate Services LLC

| Retail Listing<br>Center Size: 13,356 Sq. Ft. |          |                  |  |  |
|-----------------------------------------------|----------|------------------|--|--|
| Unit #                                        | Sq. Ft.  | Tenant           |  |  |
| Α                                             | 2,977 SF | Tabla            |  |  |
| В                                             | 1,262 SF | 407 Cafe         |  |  |
| C-D                                           | 2,494 SF | Bliss Beauty Bar |  |  |
| Е                                             | 1,070 SF | Stretch Zone     |  |  |
| F-G                                           | 2,129 SF | Bright Smiles    |  |  |
| Н                                             | 1,123 SF | Available        |  |  |
| J                                             | 2,301 SF | Fire Dept. Meals |  |  |