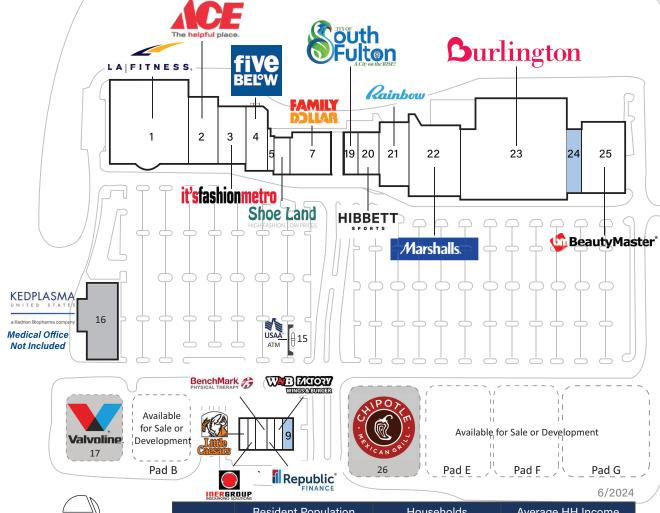

## Old National Marketplace

6385 Old National Highway, South Fulton, GA 30349

Coordinates:

Latitude: 35.5834 Longitude:-84.47

Leasing Contact: Stephanie Karpinski | s.karpinski@inlandgroup.com | 630.586.4745 | inlandgroup.com

Property managed by Inland Property Management LLC Store Listing Center Size: 237,005 Sq. Ft. Unit # Sq. Ft. 42,000 SF LA Fitness 2 12,600 SF Ace Hardware 10,000 SF It's Fashion Metro 3 9,156 SF Five Below 4 5 1,200 SF Nails Club 4,000 SF Shoe Land 6 11,000 SF Family Dollar

1.600 SF Available 9 1,619 SF 10 **WNB Factory** 11 1,480 SF Republic Finance 12 Benchmark Physical Therapy 1,603 SF 13 1,893 SF Inergroup Insourcing Solutions 14 1,600 SF Little Caesars **USAA ATM** 15 16 Kedplasma 17 Valvoline Pad B Available 3,000 SF City of South Fulton 19 6,000 SF 20 **Hibbett Sports** 12,934 SF Rainbow 22 24,000 SF Marshalls Burlington 23 65,000 SF 24 6,000 SF Available 25 20,320 SF **Beauty Master** 26 Chipotle Mexican Grill Pad E **Available** Pad F Available Pad G Available