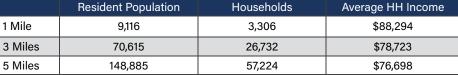

ed by Inland Property Management LLC Store Listing Center Size: 237,005 Sq. Ft. Unit # Sq. Ft. 42,000 SF LA Fitness 2 12,600 SF Ace Hardware 10,000 SF It's Fashion Metro 3 9,156 SF Five Below 4 5 1,200 SF Nails Club 4,000 SF Shoe Land 6 11,000 SF Family Dollar

1.600 SF Available 9 1,619 SF 10 **WNB Factory** 11 1,480 SF Republic Finance 12 Benchmark Physical Therapy 1,603 SF 13 1,893 SF Inergroup Insourcing Solutions 14 1,600 SF Little Caesars **USAA ATM** 15 16 Kedplasma 17 Valvoline Pad B Available 3,000 SF City of South Fulton 19 6,000 SF 20 **Hibbett Sports** 12,934 SF Rainbow 22 24,000 SF Marshalls Burlington 23 65,000 SF 24 6,000 SF Available 25 20,320 SF **Beauty Master** 26 Chipotle Mexican Grill Pad E **Available** Pad F Available Pad G Available





**Demographics Estimate** 





@inlandgroup