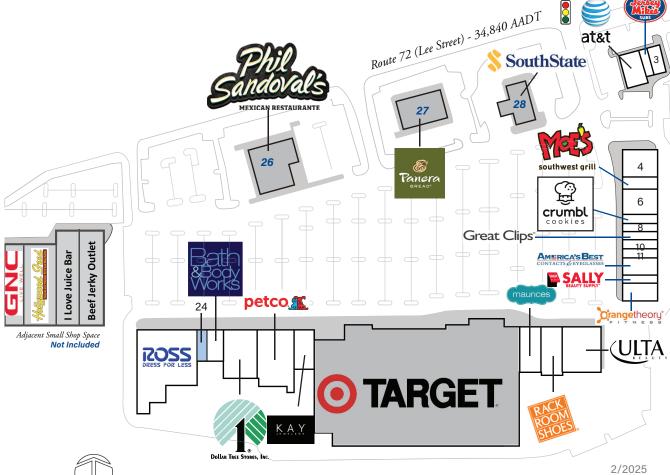

## Shoppes of Madison

Highway 72/Wall Triana Highway, Madison AL 35758

Coordinates:

Latitude: 34.7488 Longitude:-86.7562

Leasing Contact: Stephanie Karpinski | s.karpinski@inlandgroup.com | 630.586.4745 | inlandgroup.com

Property managed by Inland Commercial Real Estate Services LLC

| Store Listing Center Size: 108,573 Sq. Ft.       |           |                                     |  |  |
|--------------------------------------------------|-----------|-------------------------------------|--|--|
| Unit #                                           | Sq. Ft.   | Tenant                              |  |  |
| 1                                                | 4,000 SF  | AT&T Mobility                       |  |  |
| 2                                                | 1,400 SF  | Jersery Mike's Subs                 |  |  |
| 3                                                | 2,100 SF  | Dave's Hot Chicken                  |  |  |
| 4                                                | 4,800 SF  | Tom Brown's Restaurant              |  |  |
| 5                                                | 2,400 SF  | Moe's Southwest Grill               |  |  |
| 6                                                | 4,800 SF  | Fulin's Asian Cuisine               |  |  |
| 7                                                | 1,600 SF  | Crumbl Cookies                      |  |  |
| 8                                                | 1,600 SF  | Nautical Bowls                      |  |  |
| 9                                                | 1,600 SF  | Great Clips                         |  |  |
| 10                                               | 1,600 SF  | Complete Dental                     |  |  |
| 11                                               | 1,600 SF  | Serenity Nail Spa                   |  |  |
| 12                                               | 3,200 SF  | America's Best Eyeglasses           |  |  |
| 13                                               | 1,600 SF  | Sally Beauty Supply                 |  |  |
| 14                                               | 3,200 SF  | Orangetheory Fitness                |  |  |
| 15                                               | 9,858 SF  | Ulta Beauty                         |  |  |
| 16                                               | 5,500 SF  | Rack Room Shoes                     |  |  |
| 17                                               | 5,000 SF  | Maurice's                           |  |  |
| 18                                               |           | Target                              |  |  |
| 19                                               | 3,395 SF  | Kay Jewelers                        |  |  |
| 20                                               | 12,500 SF | PetCo Supplies & Fish               |  |  |
| 21                                               | 9,000 SF  | Dollar Tree                         |  |  |
| 22                                               | 4,120 SF  | Bath & BodyWorks                    |  |  |
| 24                                               | 1,700 SF  | Available                           |  |  |
| 25                                               | 22,000 SF | Ross Dress for Less                 |  |  |
| 26                                               |           | Phil Sandoval's Mexican Restaurante |  |  |
| 27                                               |           | Panera Bread                        |  |  |
| 28                                               |           | SouthState Bank                     |  |  |
| Items in blue and italicized are owned by others |           |                                     |  |  |