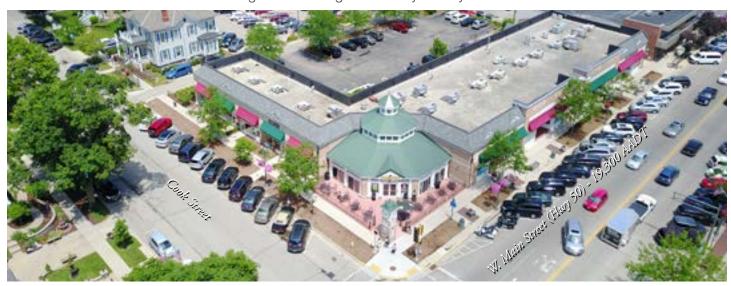

## Property Highlights

- Center Size: 17,963 SF
- Busy center in a well established shopping area
- Complimentary mix of tenants including Potbelly, Egg Harbour Cafe and ColdStone Creamery
- Great location that benefits from high foot traffic generated by nearby recreational destinations and other retail

W. Main Street (Hwy 50) - 19,300 AADT

|         | Resident Population | Households | Average HH Income |
|---------|---------------------|------------|-------------------|
| 1 Mile  | 5,691               | 2,600      | \$104,576         |
| 3 Miles | 12,749              | 5,745      | \$103,738         |
| 5 Miles | 21,465              | 9,644      | \$110,298         |