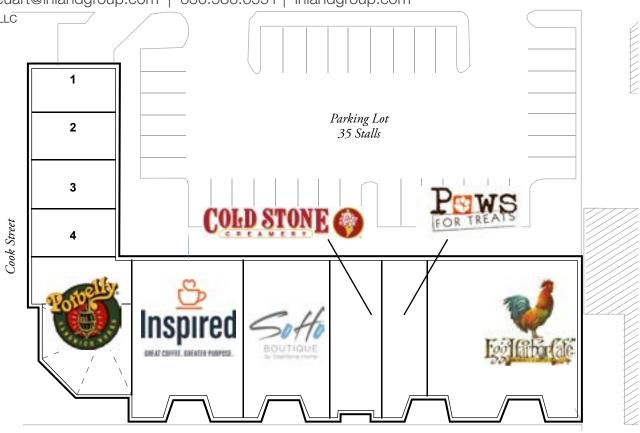

Property managed by Inland Commercial Real Estate Services LLC

| Store Listing<br>Center Size: 17,963 Sq. Ft. |          |                                       |  |  |
|----------------------------------------------|----------|---------------------------------------|--|--|
| Unit #                                       | Sq. Ft.  | Tenant                                |  |  |
| 1                                            | 780 SF   | Be'jeweled                            |  |  |
| 2                                            | 780 SF   | Olive Oil Shops                       |  |  |
| 3                                            | 800 SF   | Rock Garden for Lake Geneva           |  |  |
| 4                                            | 780 SF   | Mahler Sotheby's International Realty |  |  |
| 5                                            | 2,274 SF | Potbelly Sandwich Works               |  |  |
| 6                                            | 3,016 SF | Inspired Coffee                       |  |  |
| 7                                            | 2,400 SF | SoHo Boutique                         |  |  |
| 8                                            | 1,497 SF | Cold Stone Creamery                   |  |  |
| 9                                            | 1,330 SF | Paws For Treats                       |  |  |
| 10                                           | 4,306 SF | Egg Harbor Cafe                       |  |  |