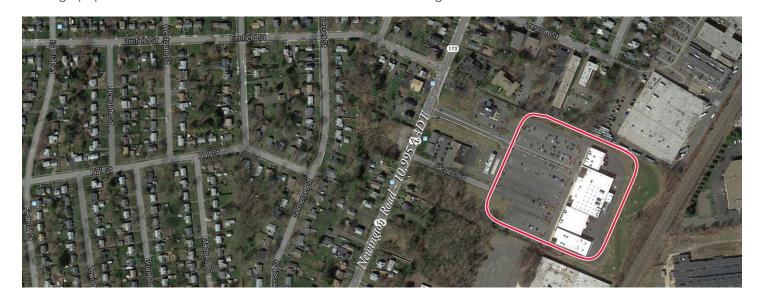

## > Property Highlights

- Center Size 79,790 SF
- Located on Newington Road 10,995DT a in a densely populated area
- Anchored by Shop & Stop, the center also includes complimentary retail
- High population and income within the trade area makes this a great choice