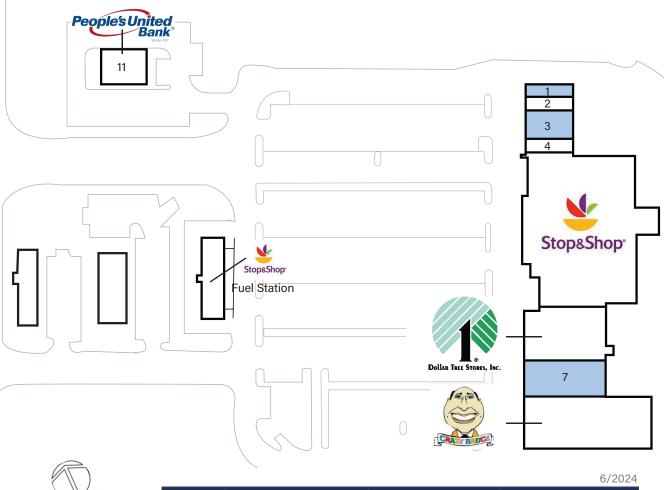

Property managed by Inland Commercial Real Estate Services LLC

| Store Listing Center Size: 79,790 Sq. Ft. |                |                                  |  |
|-------------------------------------------|----------------|----------------------------------|--|
| Unit #                                    | Sq. Ft.        | Tenant                           |  |
| 1                                         | 2,083 SF       | Available                        |  |
| 2                                         | 1,459 SF       | LA Nails                         |  |
| 3                                         | 3,217 SF       | Available                        |  |
| 4                                         | 1,271 SF       | Garrett's Barber Shop            |  |
| 5                                         | 37,060 SF      | Stop & Shop                      |  |
| 6                                         | 9,000 SF       | Dollar Tree                      |  |
| 7                                         | 6,000 SF       | Available                        |  |
| 8                                         | 15,000         | Crazy Bruce                      |  |
| 9                                         | 1,500 SF       | Stop & Shop Fuel                 |  |
| 11                                        | 3,200 SF       | People's United Bank             |  |
| Ite                                       | ms in blue and | l italicized are owned by others |  |