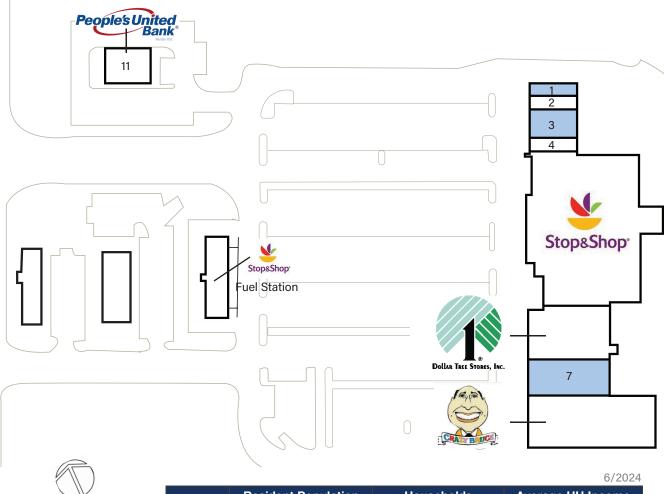

## Elmwood Plaza

176 Newington Road, West Hartford CT 06110

Coordinates:

Latitude: 41.7256 Longitude:-72.7318

## Leasing Contact: Stephanie Karpinski | s.karpinski@inlandgroup.com | 630.586.4745 | inlandgroup.com

Property managed by Inland Commercial Real Estate Services LLC

|        | e Listing<br>Size: 79,790 S | q. Ft.                         |  |
|--------|-----------------------------|--------------------------------|--|
| Unit # | Sq. Ft.                     | Tenant                         |  |
| 1      | 2,083 SF                    | Available                      |  |
| 2      | 1,459 SF                    | LA Nails                       |  |
| 3      | 3,217 SF                    | Available                      |  |
| 4      | 1,271 SF                    | Garrett's Barber Shop          |  |
| 5      | 37,060 SF                   | Stop & Shop                    |  |
| 6      | 9,000 SF                    | Dollar Tree                    |  |
| 7      | 6,000 SF                    | Available                      |  |
| 8      | 15,000                      | Crazy Bruce                    |  |
| 9      | 1,500 SF                    | Stop & Shop Fuel               |  |
| 11     | 3,200 SF                    | People's United Bank           |  |
| Ite    | ms in blue and              | italicized are owned by others |  |