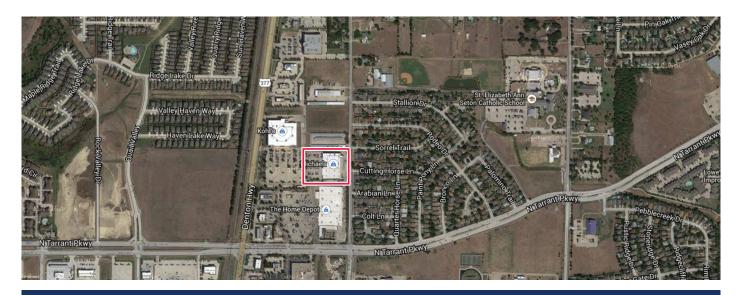

# **Tarrant Parkway Commons**

2003 S. Main Street, Keller, TX 76248

Coordinates: Latitude: 32.8975 Longitude:-97.2554

Leasing Contact: Stephanie Karpinski | s.karpinski@inlandgroup.com | 630.586.4745 | inlandgroup.com Property managed by Inland Commercial Real Estate Services LLC

### > Property Highlights

- Center Size: 56,722 SF
- Newer center located in Keller, TX an established, affluent suburb in Dallas Fort Worth
- Easy access from S. Main Street 25,280 AADT and just north of N. Tarrant Parkway
- Shadow-anchored by Home Depot and Kohl's with dense population 137K+ within 3 miles