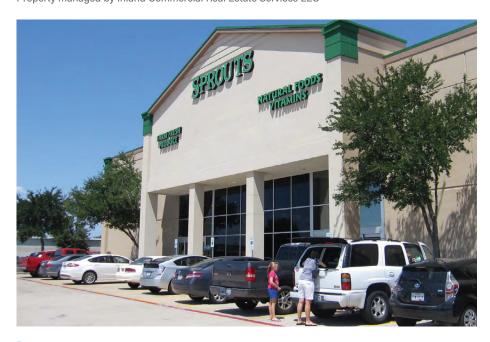

# **Tarrant Parkway Commons**

2003 S. Main Street, Keller, TX 76248

Coordinates: Latitude: 32.8975 Longitude:-97.2554

Leasing Contact: Stephanie Karpinski | s.karpinski@inlandgroup.com | 630.586.4745 | inlandgroup.com Property managed by Inland Commercial Real Estate Services LLC

### > Property Highlights

- Center Size: 56,722 SF
- Newer center located in Keller, TX an established, affluent suburb in Dallas Fort Worth
- Easy access from S. Main Street 25,280 AADT and just north of N. Tarrant Parkway
- Shadow-anchored by Home Depot and Kohl's with dense population 137K+ within 3 miles