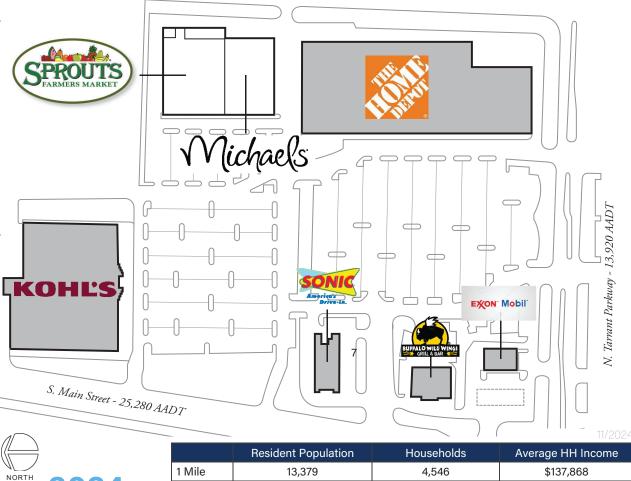

| Unit # | Sq. Ft.   | Tenant                 |
|--------|-----------|------------------------|
| 1      | 32,707 SF | Sprouts Farmers Market |
| 2      | 24,015 SF | Michaels               |
| 3      |           | Home Depot             |
| 4      |           | Kohl's                 |
| 5      |           | Sonic                  |
| 6      |           | Buffalo Wild Wings     |
| 7      |           | Exxon Mobil            |

Items in blue and Italicized are owned by others.

 1 Mile
 13,379
 4,546
 \$137,868

 3 Miles
 133,363
 45,696
 \$145,070

 5 Miles
 327,243
 112,867
 \$141,267