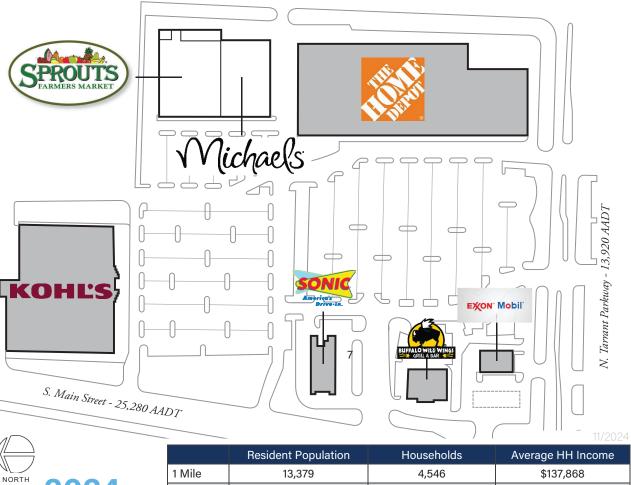

## **Tarrant Parkway Commons**

2003 S. Main Street, Keller, TX 76248

Coordinates:

Latitude: 32.8975 Longitude:-97.2554

Center Size: 56,722 Sq. Ft

| Unit # | Sq. Ft.   | Tenant                 |
|--------|-----------|------------------------|
| 1      | 32,707 SF | Sprouts Farmers Market |
| 2      | 24,015 SF | Michaels               |
| 3      |           | Home Depot             |
| 4      |           | Kohl's                 |
| 5      |           | Sonic                  |
| 6      |           | Buffalo Wild Wings     |
| 7      |           | Exxon Mobil            |
|        |           |                        |

Items in blue and Italicized are owned by others.

|         | Resident Population | Households | Average HH Income |
|---------|---------------------|------------|-------------------|
| 1 Mile  | 13,379              | 4,546      | \$137,868         |
| 3 Miles | 133,363             | 45,696     | \$145,070         |
| 5 Miles | 327,243             | 112,867    | \$141,267         |