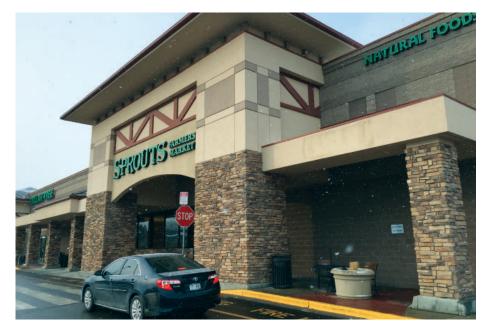

## > Property Highlights

- Center Size 57,560 SF
- Located at the NEC of S Boulder Road 16,005 AADT and US 287 35,997 AADT in a densely populated area
- Anchored by Sprouts Farmer's Market, the center also includes complimentary retail
- Strong demographics with easy access to property makes this a great choice

### Leasing Contact: Sean Steuart | sean.steuart@inlandgroup.com | 630.586.6551 | inlandgroup.com

Property managed by Inland Commercial Real Estate Services LLC

| Store Listing<br>Center Size: 57,560 Sq. Ft.     |           |                                     |
|--------------------------------------------------|-----------|-------------------------------------|
| Unit #                                           | Sq. Ft.   | Tenant                              |
| 1                                                | 17,508 SF | Goodwill                            |
| 2                                                | 12,056 SF | Dollar Tree                         |
| 3                                                | 27,996 SF | Sprouts Farmer's Market             |
| 4                                                |           | South Boulder Road Liquor           |
| 5                                                |           | Green Leaf Massage                  |
| 6                                                |           | Threads Consignment                 |
| 7                                                |           | GameStop                            |
| 8                                                |           | Blooming Nails & Spa                |
| 9                                                |           | Natural Pet Foods                   |
| 10                                               |           | Lafayette Companion Animal Hospital |
| 11                                               |           | Comfort Dental                      |
| 12                                               |           | UBreakiFix                          |
| 13                                               |           | Kumon Math & Reading Center         |
| 14                                               |           | Club Pilates                        |
| 15                                               |           | H&R Block                           |
| 16                                               |           | Quizno's                            |
| 18                                               |           | Menchie's Frozen Yogurt             |
| 19                                               |           | Starbucks                           |
| 20                                               |           | Home State Bank                     |
| 21                                               |           | Good Times                          |
| 22                                               |           | Valero                              |
| Items in blue and italicized are owned by others |           |                                     |