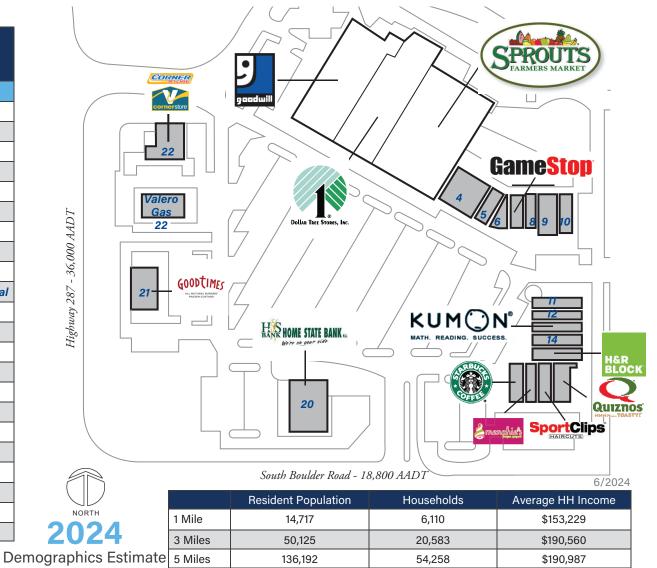

## > Property Highlights

- Center Size 57,560 SF
- Located at the NEC of S Boulder Road 16,005 AADT and US 287 35,997 AADT in a densely populated area
- Anchored by Sprouts Farmer's Market, the center also includes complimentary retail
- Strong demographics with easy access to property makes this a great choice

# Waneka Marketplace

555 S. Boulder Road, Lafayette, CO 80026

Coordinates: Latitude: 39.9889 Longitude:-105.0965

### Leasing Contact: Sean Steuart | sean.steuart@inlandgroup.com | 630.586.6551 | inlandgroup.com

Property managed by Inland Commercial Real Estate Services LLC

| Store Listing<br>Center Size: 57,560 Sq. Ft.     |           |                                     |
|--------------------------------------------------|-----------|-------------------------------------|
| Unit #                                           | Sq. Ft.   | Tenant                              |
| 1                                                | 17,508 SF | Goodwill                            |
| 2                                                | 12,056 SF | Dollar Tree                         |
| 3                                                | 27,996 SF | Sprouts Farmer's Market             |
| 4                                                |           | South Boulder Road Liquor           |
| 5                                                |           | Green Leaf Massage                  |
| 6                                                |           | Threads Consignment                 |
| 7                                                |           | GameStop                            |
| 8                                                |           | Blooming Nails & Spa                |
| 9                                                |           | Natural Pet Foods                   |
| 10                                               |           | Lafayette Companion Animal Hospital |
| 11                                               |           | Comfort Dental                      |
| 12                                               |           | UBreakiFix                          |
| 13                                               |           | Kumon Math & Reading Center         |
| 14                                               |           | Club Pilates                        |
| 15                                               |           | H&R Block                           |
| 16                                               |           | Quizno's                            |
| 18                                               |           | Menchie's Frozen Yogurt             |
| 19                                               |           | Starbucks                           |
| 20                                               |           | Home State Bank                     |
| 21                                               |           | Good Times                          |
| 22                                               |           | Valero                              |
| Items in blue and italicized are owned by others |           |                                     |