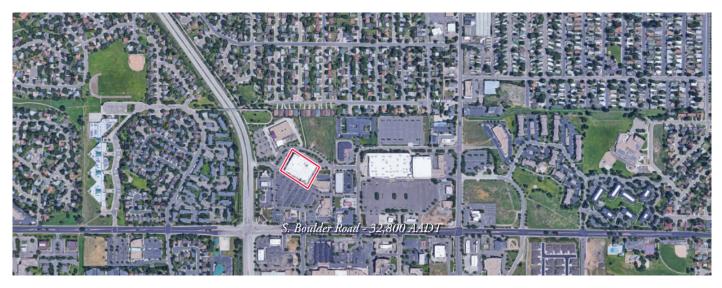

## > Property Highlights

- Center Size 57,560 SF
- Located at the NEC of S Boulder Road 16,005 AADT and US 287 35,997 AADT in a densely populated area
- Anchored by Sprouts Farmer's Market, the center also includes complimentary retail
- Strong demographics with easy access to property makes this a great choice