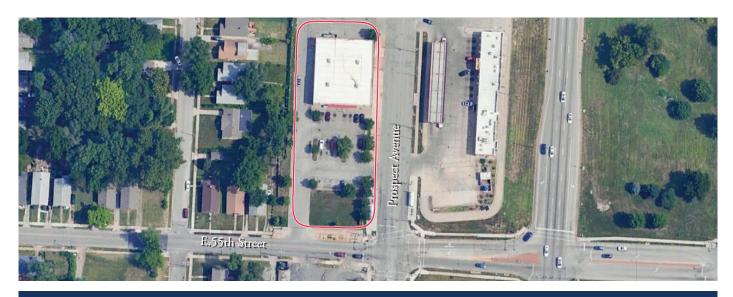

### > Property Highlights

- Building Size: 9,180 SF
- Located at the NWC of Prospect Drive and 55th Street in Kansas City
- Benefits from ample pedestrian traffic
- High population numbers at all 1-3-5 mile markers

Prospect Avenue E.55th Street

2024
Demographics Estimate

|         | Jui Stieet          | 6/2024     |                   |
|---------|---------------------|------------|-------------------|
|         | Resident Population | Households | Average HH Income |
| 1 Mile  | 14,249              | 5,856      | \$55,712          |
| 3 Miles | 104,089             | 49,097     | \$98,836          |
| 5 Miles | 233,089             | 108,171    | \$108,171         |