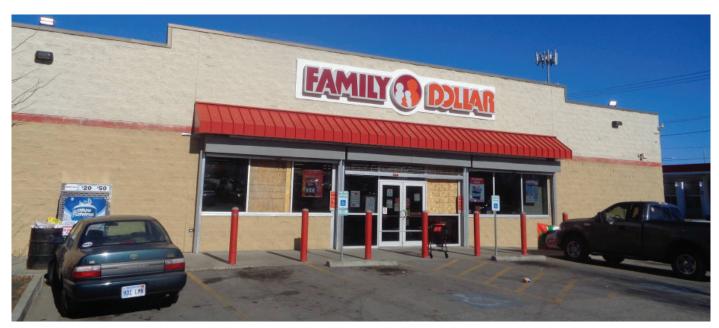

# Family Dollar - #9237

5440 Prospect Avenue, Kansas City, MO 64130

Coordinates: Latitude: 39.026906

Latitude: 39.026906 Longitude:-94.555294

Leasing Contact: Sean Steuart | sean.steuart@inlandgroup.com | 630.586.6551 | inlandgroup.com

### > Property Highlights

- Building Size: 9,180 SF
- Located at the NWC of Prospect Drive and 55th Street in Kansas City
- Benefits from ample pedestrian traffic
- High population numbers at all 1-3-5 mile markers

## Family Dollar - #9237

5440 Prospect Avenue, Kansas City, MO 64130

Coordinates:

Latitude: 39.026906 Longitude:-94.555294